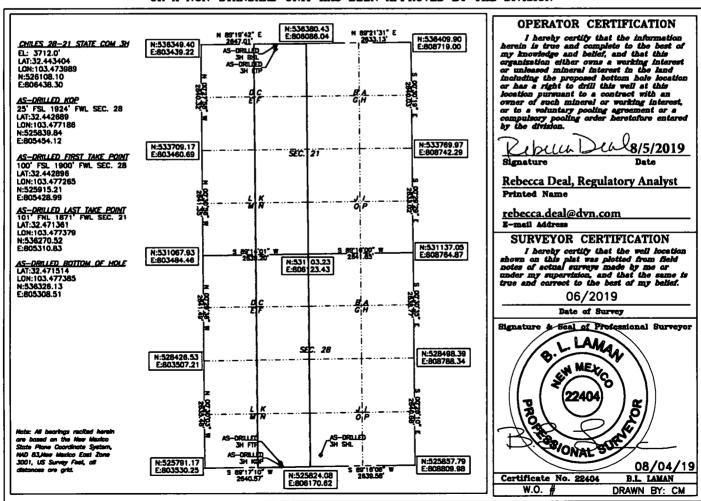

DISTRICT IV 1880 S. ST. FRANCES DR. SANTA FR. NM 87600 Phone: (605) 476-3460 Fax: (605) 476-3462

6137

WELL LOCATION AND ACREAGE DEDICATION PLAT API Number Pool Name Pool Code 30-025-45352 96660 **BERRY: BONE SPRING, SOUTH** Well Number Property Code Property Name CHILES 28-21 STATE COM **3H** 322866 OGRID No. Operator Name **Elevation** 

## DEVON ENERGY PRODUCTION COMPANY, L.P. Surface Location

| ſ | UL or lot No. | Section | Township | Range | Lot Idn | Feet from the | North/South line | Feet from the | East/West line | County |
|---|---------------|---------|----------|-------|---------|---------------|------------------|---------------|----------------|--------|
| ١ | 0             | 28      | 21-S     | 34-E  |         | 280           | SOUTH            | 2370          | EAST           | LEA    |

## Bottom Hole Location If Different From Surface

| UL or           | r lot No. | Section | Township                           | Range  | Lot Idn | Feet from the | North/South line | Feet from the | East/West line | County |
|-----------------|-----------|---------|------------------------------------|--------|---------|---------------|------------------|---------------|----------------|--------|
|                 | С         | 21      | 21-9                               | S 34-E |         | 45            | NORTH            | 1869          | WEST           | LEA    |
| Dedicated Acres |           | Joint o | Joint or Infill Consolidation Code |        |         | der No.       |                  |               |                |        |
| 3               | 320       |         |                                    |        |         |               |                  |               |                |        |