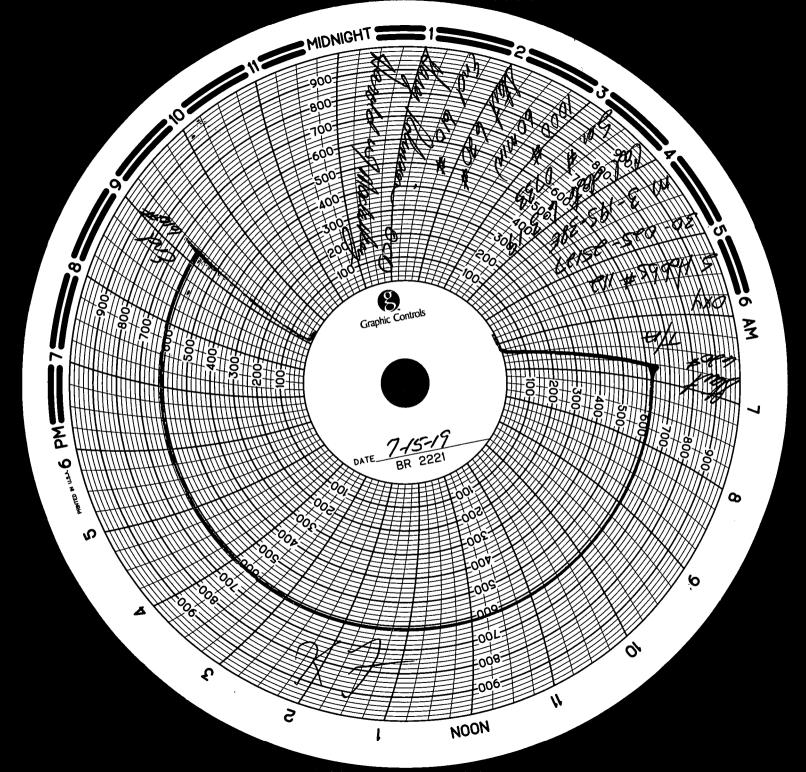

| Office                                                                                                                                                                                                                                                                                                                                                                                                                                                                                                                                                                                                                                                                                                                                                                                                                                                                                                                                                                                                                                                                                                                                                                                                                                                                                                                                                                                                                                                                                                                                                                                                                                                                                                                                                                                                                                                                                                                                                                                                                                                                                                                         | e of New Mexico                                                                                                                                                                              | Form C-103                                                                                                 |  |  |  |  |
|--------------------------------------------------------------------------------------------------------------------------------------------------------------------------------------------------------------------------------------------------------------------------------------------------------------------------------------------------------------------------------------------------------------------------------------------------------------------------------------------------------------------------------------------------------------------------------------------------------------------------------------------------------------------------------------------------------------------------------------------------------------------------------------------------------------------------------------------------------------------------------------------------------------------------------------------------------------------------------------------------------------------------------------------------------------------------------------------------------------------------------------------------------------------------------------------------------------------------------------------------------------------------------------------------------------------------------------------------------------------------------------------------------------------------------------------------------------------------------------------------------------------------------------------------------------------------------------------------------------------------------------------------------------------------------------------------------------------------------------------------------------------------------------------------------------------------------------------------------------------------------------------------------------------------------------------------------------------------------------------------------------------------------------------------------------------------------------------------------------------------------|----------------------------------------------------------------------------------------------------------------------------------------------------------------------------------------------|------------------------------------------------------------------------------------------------------------|--|--|--|--|
| <u>District I</u> – (575) 393-6161 Energy, Mine                                                                                                                                                                                                                                                                                                                                                                                                                                                                                                                                                                                                                                                                                                                                                                                                                                                                                                                                                                                                                                                                                                                                                                                                                                                                                                                                                                                                                                                                                                                                                                                                                                                                                                                                                                                                                                                                                                                                                                                                                                                                                | erals and Natural Resources                                                                                                                                                                  | Revised July 18, 2013                                                                                      |  |  |  |  |
| 1625 N. French Dr., Hobbs, NM 88240<br><u>District II</u> – (575) 748 11 DBBS OCD<br>811 S. First St., Artesia, NM 88210                                                                                                                                                                                                                                                                                                                                                                                                                                                                                                                                                                                                                                                                                                                                                                                                                                                                                                                                                                                                                                                                                                                                                                                                                                                                                                                                                                                                                                                                                                                                                                                                                                                                                                                                                                                                                                                                                                                                                                                                       |                                                                                                                                                                                              | WELL API NO.                                                                                               |  |  |  |  |
| 811 S. First St., Artesia, NM 88210                                                                                                                                                                                                                                                                                                                                                                                                                                                                                                                                                                                                                                                                                                                                                                                                                                                                                                                                                                                                                                                                                                                                                                                                                                                                                                                                                                                                                                                                                                                                                                                                                                                                                                                                                                                                                                                                                                                                                                                                                                                                                            | 30-025-25127 5. Indicate Type of Lease                                                                                                                                                       |                                                                                                            |  |  |  |  |
| District III – (505) 334-6178 1220 S<br>1000 Rio Brazos Rd., Azted M. 24 8 2019 San                                                                                                                                                                                                                                                                                                                                                                                                                                                                                                                                                                                                                                                                                                                                                                                                                                                                                                                                                                                                                                                                                                                                                                                                                                                                                                                                                                                                                                                                                                                                                                                                                                                                                                                                                                                                                                                                                                                                                                                                                                            | District III - (505) 334-6178 11                                                                                                                                                             |                                                                                                            |  |  |  |  |
| 1000 Rio Brazos Rd., Aztediom 874 5 2019 District IV - (505) 476-3460 San                                                                                                                                                                                                                                                                                                                                                                                                                                                                                                                                                                                                                                                                                                                                                                                                                                                                                                                                                                                                                                                                                                                                                                                                                                                                                                                                                                                                                                                                                                                                                                                                                                                                                                                                                                                                                                                                                                                                                                                                                                                      | ta Fe, NM 87505                                                                                                                                                                              | STATE FEE X  6. State Oil & Gas Lease No.                                                                  |  |  |  |  |
| 1220 S St Francis Dr. Santa Fe NM                                                                                                                                                                                                                                                                                                                                                                                                                                                                                                                                                                                                                                                                                                                                                                                                                                                                                                                                                                                                                                                                                                                                                                                                                                                                                                                                                                                                                                                                                                                                                                                                                                                                                                                                                                                                                                                                                                                                                                                                                                                                                              |                                                                                                                                                                                              |                                                                                                            |  |  |  |  |
| 87505 RECEIVED SUNDRY NOTICES AND REPORT                                                                                                                                                                                                                                                                                                                                                                                                                                                                                                                                                                                                                                                                                                                                                                                                                                                                                                                                                                                                                                                                                                                                                                                                                                                                                                                                                                                                                                                                                                                                                                                                                                                                                                                                                                                                                                                                                                                                                                                                                                                                                       | re on well e                                                                                                                                                                                 | 7. Lease Name or Unit Agreement Name                                                                       |  |  |  |  |
| (DO NOT USE THIS FORM FOR PROPOSALS TO DRILL OR TO                                                                                                                                                                                                                                                                                                                                                                                                                                                                                                                                                                                                                                                                                                                                                                                                                                                                                                                                                                                                                                                                                                                                                                                                                                                                                                                                                                                                                                                                                                                                                                                                                                                                                                                                                                                                                                                                                                                                                                                                                                                                             |                                                                                                                                                                                              | 7. Lease Name of Omit Agreement Name                                                                       |  |  |  |  |
| DIFFERENT RESERVOIR. USE "APPLICATION FOR PERMIT"                                                                                                                                                                                                                                                                                                                                                                                                                                                                                                                                                                                                                                                                                                                                                                                                                                                                                                                                                                                                                                                                                                                                                                                                                                                                                                                                                                                                                                                                                                                                                                                                                                                                                                                                                                                                                                                                                                                                                                                                                                                                              |                                                                                                                                                                                              | South Hobbs (G/SA) Unit                                                                                    |  |  |  |  |
| PROPOSALS.)  1. Type of Well: Oil Well Gas Well Other                                                                                                                                                                                                                                                                                                                                                                                                                                                                                                                                                                                                                                                                                                                                                                                                                                                                                                                                                                                                                                                                                                                                                                                                                                                                                                                                                                                                                                                                                                                                                                                                                                                                                                                                                                                                                                                                                                                                                                                                                                                                          | 8. Well Number 112                                                                                                                                                                           |                                                                                                            |  |  |  |  |
| 2. Name of Operator                                                                                                                                                                                                                                                                                                                                                                                                                                                                                                                                                                                                                                                                                                                                                                                                                                                                                                                                                                                                                                                                                                                                                                                                                                                                                                                                                                                                                                                                                                                                                                                                                                                                                                                                                                                                                                                                                                                                                                                                                                                                                                            | 9. OGRID Number 157984                                                                                                                                                                       |                                                                                                            |  |  |  |  |
| Occidental Permian, Ltd                                                                                                                                                                                                                                                                                                                                                                                                                                                                                                                                                                                                                                                                                                                                                                                                                                                                                                                                                                                                                                                                                                                                                                                                                                                                                                                                                                                                                                                                                                                                                                                                                                                                                                                                                                                                                                                                                                                                                                                                                                                                                                        |                                                                                                                                                                                              | 2. Galde Humber                                                                                            |  |  |  |  |
| 3. Address of Operator                                                                                                                                                                                                                                                                                                                                                                                                                                                                                                                                                                                                                                                                                                                                                                                                                                                                                                                                                                                                                                                                                                                                                                                                                                                                                                                                                                                                                                                                                                                                                                                                                                                                                                                                                                                                                                                                                                                                                                                                                                                                                                         |                                                                                                                                                                                              | 10. Pool name or Wildcat                                                                                   |  |  |  |  |
| 1017 West Stanolind Road, Hobbs, NM 8824                                                                                                                                                                                                                                                                                                                                                                                                                                                                                                                                                                                                                                                                                                                                                                                                                                                                                                                                                                                                                                                                                                                                                                                                                                                                                                                                                                                                                                                                                                                                                                                                                                                                                                                                                                                                                                                                                                                                                                                                                                                                                       | 2                                                                                                                                                                                            | Hobbs (G/SA)                                                                                               |  |  |  |  |
| 4. Well Location                                                                                                                                                                                                                                                                                                                                                                                                                                                                                                                                                                                                                                                                                                                                                                                                                                                                                                                                                                                                                                                                                                                                                                                                                                                                                                                                                                                                                                                                                                                                                                                                                                                                                                                                                                                                                                                                                                                                                                                                                                                                                                               |                                                                                                                                                                                              |                                                                                                            |  |  |  |  |
| Unit Letter M : 585 feet from                                                                                                                                                                                                                                                                                                                                                                                                                                                                                                                                                                                                                                                                                                                                                                                                                                                                                                                                                                                                                                                                                                                                                                                                                                                                                                                                                                                                                                                                                                                                                                                                                                                                                                                                                                                                                                                                                                                                                                                                                                                                                                  | the South line and                                                                                                                                                                           | 710feet from theWestline                                                                                   |  |  |  |  |
| Section 3 Townshi                                                                                                                                                                                                                                                                                                                                                                                                                                                                                                                                                                                                                                                                                                                                                                                                                                                                                                                                                                                                                                                                                                                                                                                                                                                                                                                                                                                                                                                                                                                                                                                                                                                                                                                                                                                                                                                                                                                                                                                                                                                                                                              | ip 19-S Range 38-E                                                                                                                                                                           | NMPM Lea County                                                                                            |  |  |  |  |
|                                                                                                                                                                                                                                                                                                                                                                                                                                                                                                                                                                                                                                                                                                                                                                                                                                                                                                                                                                                                                                                                                                                                                                                                                                                                                                                                                                                                                                                                                                                                                                                                                                                                                                                                                                                                                                                                                                                                                                                                                                                                                                                                | ow whether DR, RKB, RT, GR, etc.                                                                                                                                                             |                                                                                                            |  |  |  |  |
| 3612' DF                                                                                                                                                                                                                                                                                                                                                                                                                                                                                                                                                                                                                                                                                                                                                                                                                                                                                                                                                                                                                                                                                                                                                                                                                                                                                                                                                                                                                                                                                                                                                                                                                                                                                                                                                                                                                                                                                                                                                                                                                                                                                                                       |                                                                                                                                                                                              |                                                                                                            |  |  |  |  |
| 12. Check Appropriate Box                                                                                                                                                                                                                                                                                                                                                                                                                                                                                                                                                                                                                                                                                                                                                                                                                                                                                                                                                                                                                                                                                                                                                                                                                                                                                                                                                                                                                                                                                                                                                                                                                                                                                                                                                                                                                                                                                                                                                                                                                                                                                                      | to Indicate Nature of Notice,                                                                                                                                                                | Report or Other Data                                                                                       |  |  |  |  |
| NOTICE OF INTENTION TO:                                                                                                                                                                                                                                                                                                                                                                                                                                                                                                                                                                                                                                                                                                                                                                                                                                                                                                                                                                                                                                                                                                                                                                                                                                                                                                                                                                                                                                                                                                                                                                                                                                                                                                                                                                                                                                                                                                                                                                                                                                                                                                        | 911                                                                                                                                                                                          | SEQUENT REPORT OF:                                                                                         |  |  |  |  |
| PERFORM REMEDIAL WORK PLUG AND ABAN                                                                                                                                                                                                                                                                                                                                                                                                                                                                                                                                                                                                                                                                                                                                                                                                                                                                                                                                                                                                                                                                                                                                                                                                                                                                                                                                                                                                                                                                                                                                                                                                                                                                                                                                                                                                                                                                                                                                                                                                                                                                                            |                                                                                                                                                                                              |                                                                                                            |  |  |  |  |
| TEMPORARILY ABANDON   CHANGE PLANS                                                                                                                                                                                                                                                                                                                                                                                                                                                                                                                                                                                                                                                                                                                                                                                                                                                                                                                                                                                                                                                                                                                                                                                                                                                                                                                                                                                                                                                                                                                                                                                                                                                                                                                                                                                                                                                                                                                                                                                                                                                                                             | <u> </u>                                                                                                                                                                                     | <del>_</del>                                                                                               |  |  |  |  |
| PULL OR ALTER CASING   MULTIPLE COMP                                                                                                                                                                                                                                                                                                                                                                                                                                                                                                                                                                                                                                                                                                                                                                                                                                                                                                                                                                                                                                                                                                                                                                                                                                                                                                                                                                                                                                                                                                                                                                                                                                                                                                                                                                                                                                                                                                                                                                                                                                                                                           | <u> </u>                                                                                                                                                                                     | <del>_</del>                                                                                               |  |  |  |  |
| DOWNHOLE COMMINGLE                                                                                                                                                                                                                                                                                                                                                                                                                                                                                                                                                                                                                                                                                                                                                                                                                                                                                                                                                                                                                                                                                                                                                                                                                                                                                                                                                                                                                                                                                                                                                                                                                                                                                                                                                                                                                                                                                                                                                                                                                                                                                                             | _                                                                                                                                                                                            |                                                                                                            |  |  |  |  |
| CLOSED-LOOP SYSTEM                                                                                                                                                                                                                                                                                                                                                                                                                                                                                                                                                                                                                                                                                                                                                                                                                                                                                                                                                                                                                                                                                                                                                                                                                                                                                                                                                                                                                                                                                                                                                                                                                                                                                                                                                                                                                                                                                                                                                                                                                                                                                                             | _                                                                                                                                                                                            |                                                                                                            |  |  |  |  |
| OTHER:                                                                                                                                                                                                                                                                                                                                                                                                                                                                                                                                                                                                                                                                                                                                                                                                                                                                                                                                                                                                                                                                                                                                                                                                                                                                                                                                                                                                                                                                                                                                                                                                                                                                                                                                                                                                                                                                                                                                                                                                                                                                                                                         | OTHER: Casing                                                                                                                                                                                | integrity test/TA status request                                                                           |  |  |  |  |
| 13. Describe proposed or completed operations. (C                                                                                                                                                                                                                                                                                                                                                                                                                                                                                                                                                                                                                                                                                                                                                                                                                                                                                                                                                                                                                                                                                                                                                                                                                                                                                                                                                                                                                                                                                                                                                                                                                                                                                                                                                                                                                                                                                                                                                                                                                                                                              |                                                                                                                                                                                              |                                                                                                            |  |  |  |  |
| of starting any proposed work). SEE RULE 19                                                                                                                                                                                                                                                                                                                                                                                                                                                                                                                                                                                                                                                                                                                                                                                                                                                                                                                                                                                                                                                                                                                                                                                                                                                                                                                                                                                                                                                                                                                                                                                                                                                                                                                                                                                                                                                                                                                                                                                                                                                                                    | .13.7.14 NMAC. For Multiple Co                                                                                                                                                               | mpletions: Attach wellbore diagram of                                                                      |  |  |  |  |
| proposed completion or recompletion                                                                                                                                                                                                                                                                                                                                                                                                                                                                                                                                                                                                                                                                                                                                                                                                                                                                                                                                                                                                                                                                                                                                                                                                                                                                                                                                                                                                                                                                                                                                                                                                                                                                                                                                                                                                                                                                                                                                                                                                                                                                                            |                                                                                                                                                                                              |                                                                                                            |  |  |  |  |
| proposed completion or recompletion.                                                                                                                                                                                                                                                                                                                                                                                                                                                                                                                                                                                                                                                                                                                                                                                                                                                                                                                                                                                                                                                                                                                                                                                                                                                                                                                                                                                                                                                                                                                                                                                                                                                                                                                                                                                                                                                                                                                                                                                                                                                                                           |                                                                                                                                                                                              |                                                                                                            |  |  |  |  |
| Date of test: 07/15/2019                                                                                                                                                                                                                                                                                                                                                                                                                                                                                                                                                                                                                                                                                                                                                                                                                                                                                                                                                                                                                                                                                                                                                                                                                                                                                                                                                                                                                                                                                                                                                                                                                                                                                                                                                                                                                                                                                                                                                                                                                                                                                                       | ing 610 PSI                                                                                                                                                                                  |                                                                                                            |  |  |  |  |
| Date of test: 07/15/2019 Pressure readings: Initial - 620 PSI End                                                                                                                                                                                                                                                                                                                                                                                                                                                                                                                                                                                                                                                                                                                                                                                                                                                                                                                                                                                                                                                                                                                                                                                                                                                                                                                                                                                                                                                                                                                                                                                                                                                                                                                                                                                                                                                                                                                                                                                                                                                              | ing - 610 PSI                                                                                                                                                                                |                                                                                                            |  |  |  |  |
| Date of test: 07/15/2019                                                                                                                                                                                                                                                                                                                                                                                                                                                                                                                                                                                                                                                                                                                                                                                                                                                                                                                                                                                                                                                                                                                                                                                                                                                                                                                                                                                                                                                                                                                                                                                                                                                                                                                                                                                                                                                                                                                                                                                                                                                                                                       |                                                                                                                                                                                              |                                                                                                            |  |  |  |  |
| Date of test: 07/15/2019 Pressure readings: Initial - 620 PSI End Length of test: 32 minutes                                                                                                                                                                                                                                                                                                                                                                                                                                                                                                                                                                                                                                                                                                                                                                                                                                                                                                                                                                                                                                                                                                                                                                                                                                                                                                                                                                                                                                                                                                                                                                                                                                                                                                                                                                                                                                                                                                                                                                                                                                   | CD                                                                                                                                                                                           |                                                                                                            |  |  |  |  |
| Date of test: 07/15/2019 Pressure readings: Initial - 620 PSI End Length of test: 32 minutes                                                                                                                                                                                                                                                                                                                                                                                                                                                                                                                                                                                                                                                                                                                                                                                                                                                                                                                                                                                                                                                                                                                                                                                                                                                                                                                                                                                                                                                                                                                                                                                                                                                                                                                                                                                                                                                                                                                                                                                                                                   | CD FINAL TAS                                                                                                                                                                                 | TATUS- EXTENSION                                                                                           |  |  |  |  |
| Date of test: 07/15/2019 Pressure readings: Initial - 620 PSI End Length of test: 32 minutes                                                                                                                                                                                                                                                                                                                                                                                                                                                                                                                                                                                                                                                                                                                                                                                                                                                                                                                                                                                                                                                                                                                                                                                                                                                                                                                                                                                                                                                                                                                                                                                                                                                                                                                                                                                                                                                                                                                                                                                                                                   | CD  FINAL TA S  Approval of TA EXPI                                                                                                                                                          | TATUS-EXTENSION RES: 7-15-21                                                                               |  |  |  |  |
| Date of test: 07/15/2019 Pressure readings: Initial - 620 PSI End Length of test: 32 minutes                                                                                                                                                                                                                                                                                                                                                                                                                                                                                                                                                                                                                                                                                                                                                                                                                                                                                                                                                                                                                                                                                                                                                                                                                                                                                                                                                                                                                                                                                                                                                                                                                                                                                                                                                                                                                                                                                                                                                                                                                                   | CD  FINAL TA S  Approval of TA EXPI                                                                                                                                                          | RES: 7-15-21                                                                                               |  |  |  |  |
| Date of test: 07/15/2019 Pressure readings: Initial - 620 PSI End Length of test: 32 minutes                                                                                                                                                                                                                                                                                                                                                                                                                                                                                                                                                                                                                                                                                                                                                                                                                                                                                                                                                                                                                                                                                                                                                                                                                                                                                                                                                                                                                                                                                                                                                                                                                                                                                                                                                                                                                                                                                                                                                                                                                                   | FINAL TA S  Approval of TA EXPII  Well needs to be PLU                                                                                                                                       | TATUS- EXTENSION RES: 7-15-21 JGGED OR RETURNED                                                            |  |  |  |  |
| Date of test: 07/15/2019 Pressure readings: Initial - 620 PSI End Length of test: 32 minutes                                                                                                                                                                                                                                                                                                                                                                                                                                                                                                                                                                                                                                                                                                                                                                                                                                                                                                                                                                                                                                                                                                                                                                                                                                                                                                                                                                                                                                                                                                                                                                                                                                                                                                                                                                                                                                                                                                                                                                                                                                   | FINAL TAS  Approval of TA EXPII  Well needs to be PLU                                                                                                                                        | RES: <u>7-15-21</u><br>JGGED OR RETURNED                                                                   |  |  |  |  |
| Date of test: 07/15/2019 Pressure readings: Initial - 620 PSI End Length of test: 32 minutes                                                                                                                                                                                                                                                                                                                                                                                                                                                                                                                                                                                                                                                                                                                                                                                                                                                                                                                                                                                                                                                                                                                                                                                                                                                                                                                                                                                                                                                                                                                                                                                                                                                                                                                                                                                                                                                                                                                                                                                                                                   | FINAL TA S  Approval of TA EXPII  Well needs to be PLU                                                                                                                                       | RES: <u>7-15-21</u><br>JGGED OR RETURNED                                                                   |  |  |  |  |
| Date of test: 07/15/2019 Pressure readings: Initial - 620 PSI End Length of test: 32 minutes                                                                                                                                                                                                                                                                                                                                                                                                                                                                                                                                                                                                                                                                                                                                                                                                                                                                                                                                                                                                                                                                                                                                                                                                                                                                                                                                                                                                                                                                                                                                                                                                                                                                                                                                                                                                                                                                                                                                                                                                                                   | FINAL TAS  Approval of TA EXPII  Well needs to be PLU                                                                                                                                        | RES: <u>7-15-21</u><br>JGGED OR RETURNED                                                                   |  |  |  |  |
| Date of test: 07/15/2019 Pressure readings: Initial - 620 PSI End Length of test: 32 minutes Witnessed: YES - Gary Robinson - NMO                                                                                                                                                                                                                                                                                                                                                                                                                                                                                                                                                                                                                                                                                                                                                                                                                                                                                                                                                                                                                                                                                                                                                                                                                                                                                                                                                                                                                                                                                                                                                                                                                                                                                                                                                                                                                                                                                                                                                                                              | FINAL TA S Approval of TA EXPII Well needs to be PLU to PRODUCTION BY THE DATE STAT                                                                                                          | RES: <u>7-15-21</u><br>JGGED OR RETURNED                                                                   |  |  |  |  |
| Date of test: 07/15/2019 Pressure readings: Initial - 620 PSI End Length of test: 32 minutes Witnessed: YES - Gary Robinson - NMO                                                                                                                                                                                                                                                                                                                                                                                                                                                                                                                                                                                                                                                                                                                                                                                                                                                                                                                                                                                                                                                                                                                                                                                                                                                                                                                                                                                                                                                                                                                                                                                                                                                                                                                                                                                                                                                                                                                                                                                              | FINAL TAS  Approval of TA EXPII  Well needs to be PLU                                                                                                                                        | RES: <u>7-15-21</u><br>JGGED OR RETURNED                                                                   |  |  |  |  |
| Date of test: 07/15/2019 Pressure readings: Initial - 620 PSI End Length of test: 32 minutes Witnessed: YES - Gary Robinson - NMO                                                                                                                                                                                                                                                                                                                                                                                                                                                                                                                                                                                                                                                                                                                                                                                                                                                                                                                                                                                                                                                                                                                                                                                                                                                                                                                                                                                                                                                                                                                                                                                                                                                                                                                                                                                                                                                                                                                                                                                              | FINAL TA S Approval of TA EXPII Well needs to be PLU to PRODUCTION BY THE DATE STAT                                                                                                          | RES: <u>7-15-21</u><br>JGGED OR RETURNED                                                                   |  |  |  |  |
| Date of test: 07/15/2019 Pressure readings: Initial - 620 PSI End Length of test: 32 minutes Witnessed: YES - Gary Robinson - NMO                                                                                                                                                                                                                                                                                                                                                                                                                                                                                                                                                                                                                                                                                                                                                                                                                                                                                                                                                                                                                                                                                                                                                                                                                                                                                                                                                                                                                                                                                                                                                                                                                                                                                                                                                                                                                                                                                                                                                                                              | FINAL TA S Approval of TA EXPII Well needs to be PLU to PRODUCTION BY THE DATE STAT                                                                                                          | RES: 7-15-21<br>JGGED OR RETURNED<br>ED ABOVE: 7-7                                                         |  |  |  |  |
| Date of test: 07/15/2019 Pressure readings: Initial - 620 PSI End Length of test: 32 minutes Witnessed: YES - Gary Robinson - NMO                                                                                                                                                                                                                                                                                                                                                                                                                                                                                                                                                                                                                                                                                                                                                                                                                                                                                                                                                                                                                                                                                                                                                                                                                                                                                                                                                                                                                                                                                                                                                                                                                                                                                                                                                                                                                                                                                                                                                                                              | FINAL TA S Approval of TA EXPII Well needs to be PLU to PRODUCTION BY THE DATE STAT                                                                                                          | RES: 7-15-21<br>JGGED OR RETURNED<br>ED ABOVE: 7-7                                                         |  |  |  |  |
| Date of test: 07/15/2019 Pressure readings: Initial - 620 PSI End Length of test: 32 minutes Witnessed: YES - Gary Robinson - NMO                                                                                                                                                                                                                                                                                                                                                                                                                                                                                                                                                                                                                                                                                                                                                                                                                                                                                                                                                                                                                                                                                                                                                                                                                                                                                                                                                                                                                                                                                                                                                                                                                                                                                                                                                                                                                                                                                                                                                                                              | FINAL TA S Approval of TA EXPII Well needs to be PLU to PRODUCTION BY THE DATE STAT                                                                                                          | RES: 7-15-21<br>JGGED OR RETURNED<br>ED ABOVE: 7-7                                                         |  |  |  |  |
| Date of test: 07/15/2019 Pressure readings: Initial - 620 PSI End Length of test: 32 minutes Witnessed: YES - Gary Robinson - NMO                                                                                                                                                                                                                                                                                                                                                                                                                                                                                                                                                                                                                                                                                                                                                                                                                                                                                                                                                                                                                                                                                                                                                                                                                                                                                                                                                                                                                                                                                                                                                                                                                                                                                                                                                                                                                                                                                                                                                                                              | FINAL TA S Approval of TA EXPII Well needs to be PLU to PRODUCTION BY THE DATE STAT                                                                                                          | RES: 7-15-21  JGGED OR RETURNED  ED ABOVE: 2-7  ge and belief.                                             |  |  |  |  |
| Date of test: 07/15/2019 Pressure readings: Initial - 620 PSI End Length of test: 32 minutes Witnessed: YES - Gary Robinson - NMO  Spud Date:  I hereby certify that the information above is true and con SIGNATURE                                                                                                                                                                                                                                                                                                                                                                                                                                                                                                                                                                                                                                                                                                                                                                                                                                                                                                                                                                                                                                                                                                                                                                                                                                                                                                                                                                                                                                                                                                                                                                                                                                                                                                                                                                                                                                                                                                           | FINAL TA S Approval of TA EXPII Well needs to be PLU to PRODUCTION BY THE DATE STAT Rig Release Date:  mplete to the best of my knowledge TITLE Well Surveillance Lead                       | RES: 7-15-21  JGGED OR RETURNED  ED ABOVE: 7-7-  ge and belief.  DATE 07/22/19                             |  |  |  |  |
| Date of test: 07/15/2019 Pressure readings: Initial - 620 PSI End Length of test: 32 minutes Witnessed: YES - Gary Robinson - NMO  Spud Date:  I hereby certify that the information above is true and con SIGNATURE  Type or print name  Justin Saxon                                                                                                                                                                                                                                                                                                                                                                                                                                                                                                                                                                                                                                                                                                                                                                                                                                                                                                                                                                                                                                                                                                                                                                                                                                                                                                                                                                                                                                                                                                                                                                                                                                                                                                                                                                                                                                                                         | FINAL TA S Approval of TA EXPII Well needs to be PLU to PRODUCTION BY THE DATE STAT Rig Release Date:                                                                                        | RES: 7-15-21  JGGED OR RETURNED  ED ABOVE: 2-7  ge and belief.  DATE 07/22/19                              |  |  |  |  |
| Date of test: 07/15/2019 Pressure readings: Initial - 620 PSI End Length of test: 32 minutes Witnessed: YES - Gary Robinson - NMO  Spud Date:  I hereby certify that the information above is true and con SIGNATURE                                                                                                                                                                                                                                                                                                                                                                                                                                                                                                                                                                                                                                                                                                                                                                                                                                                                                                                                                                                                                                                                                                                                                                                                                                                                                                                                                                                                                                                                                                                                                                                                                                                                                                                                                                                                                                                                                                           | FINAL TA S Approval of TA EXPII Well needs to be PLU to PRODUCTION BY THE DATE STAT Rig Release Date:  mplete to the best of my knowledge TITLE Well Surveillance Lead                       | RES: 7-15-21  JGGED OR RETURNED  ED ABOVE: 2-7  ge and belief.  DATE 07/22/19                              |  |  |  |  |
| Date of test: 07/15/2019 Pressure readings: Initial - 620 PSI End Length of test: 32 minutes Witnessed: YES - Gary Robinson - NMO  Spud Date:  I hereby certify that the information above is true and construction of the structure of the structur | Approval of TA EXPII Well needs to be PLU to PRODUCTION BY THE DATE STAT  Rig Release Date:  mplete to the best of my knowledge  TITLE Well Surveillance Lead  E-mail address: Justin_Saxono | RES: 7-15-21  JGGED OR RETURNED  ED ABOVE: 2-7  ge and belief.  DATE 7/22/19  @oxy.com PHONE: 575-397-8206 |  |  |  |  |
| Date of test: 07/15/2019 Pressure readings: Initial - 620 PSI End Length of test: 32 minutes Witnessed: YES - Gary Robinson - NMO  Spud Date:  I hereby certify that the information above is true and construction of the structure of the structur | FINAL TA S Approval of TA EXPII Well needs to be PLU to PRODUCTION BY THE DATE STAT Rig Release Date:  mplete to the best of my knowledge TITLE Well Surveillance Lead                       | RES: 7-15-21  JGGED OR RETURNED  ED ABOVE: 2-7  ge and belief.  DATE 07/22/19                              |  |  |  |  |