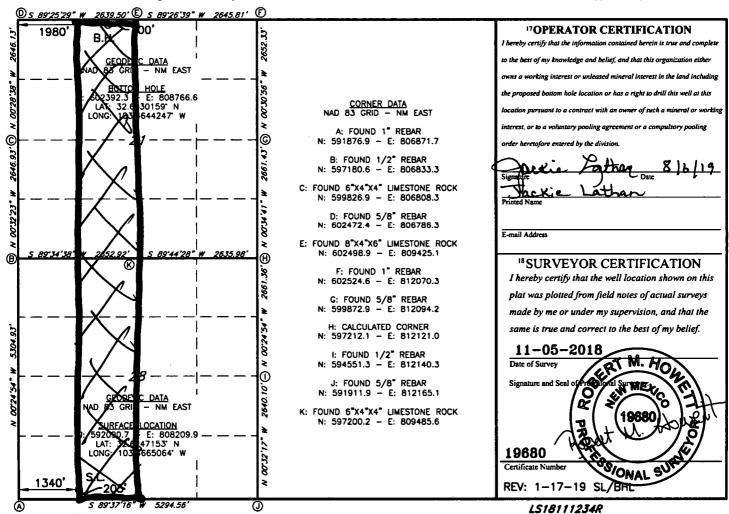

RECEIVED AMENDED REPORT

WELL LOCATION AND ACREAGE DEDICATION PLAT

| A DI Marakan                           |                                                       | 1                                              | 2 De el Ce de                               |                                      |                  | 2 D- al Ma                                                              |                                                                                                                                                                                                                                                                                                                                                                                                                                                                                                                                                     | <del></del>                                                                                               |  |
|----------------------------------------|-------------------------------------------------------|------------------------------------------------|---------------------------------------------|--------------------------------------|------------------|-------------------------------------------------------------------------|-----------------------------------------------------------------------------------------------------------------------------------------------------------------------------------------------------------------------------------------------------------------------------------------------------------------------------------------------------------------------------------------------------------------------------------------------------------------------------------------------------------------------------------------------------|-----------------------------------------------------------------------------------------------------------|--|
| 30-025-45342                           |                                                       | 4                                              | 49680                                       |                                      | earl: Bo         |                                                                         |                                                                                                                                                                                                                                                                                                                                                                                                                                                                                                                                                     | Ka                                                                                                        |  |
| <sup>4</sup> Property Code             |                                                       |                                                |                                             | 5 Property N                         | ame /            | I -                                                                     | J                                                                                                                                                                                                                                                                                                                                                                                                                                                                                                                                                   | 6 Well Number                                                                                             |  |
| 3228 <i>5</i> 5                        |                                                       |                                                | CHAROLAIS 28/21 B2NC STATE COM              |                                      |                  |                                                                         |                                                                                                                                                                                                                                                                                                                                                                                                                                                                                                                                                     | 1H                                                                                                        |  |
| <sup>7</sup> 0GRID NO.<br><b>시 느 각</b> |                                                       |                                                | 8 Operator Name MEWBOURNE OIL COMPANY       |                                      |                  |                                                                         |                                                                                                                                                                                                                                                                                                                                                                                                                                                                                                                                                     |                                                                                                           |  |
|                                        |                                                       |                                                |                                             |                                      |                  |                                                                         | <u> </u>                                                                                                                                                                                                                                                                                                                                                                                                                                                                                                                                            | <u> </u>                                                                                                  |  |
| Section                                | Township                                              | Range                                          | Lot Idn                                     | Feet from the                        | North/South line | Feet From the                                                           | East/West                                                                                                                                                                                                                                                                                                                                                                                                                                                                                                                                           | line County                                                                                               |  |
| 28                                     | 19S                                                   | 35E                                            |                                             | 205                                  | SOUTH            | 1340                                                                    | WEST                                                                                                                                                                                                                                                                                                                                                                                                                                                                                                                                                | Γ LEA                                                                                                     |  |
|                                        |                                                       | " ]                                            | Bottom H                                    | Iole Location                        | If Different Fro | om Surface                                                              |                                                                                                                                                                                                                                                                                                                                                                                                                                                                                                                                                     |                                                                                                           |  |
| Section                                | Township                                              | Range                                          | Lot Idn                                     | Feet from the                        | North/South line | Feet from the                                                           | East/West                                                                                                                                                                                                                                                                                                                                                                                                                                                                                                                                           | line County                                                                                               |  |
| 21                                     | 19S                                                   | 35E                                            |                                             | 100                                  | NORTH            | 1970                                                                    | WES'                                                                                                                                                                                                                                                                                                                                                                                                                                                                                                                                                | Γ LEA                                                                                                     |  |
| 13 Joint                               | or Infill 14                                          | Consolidation                                  | Code 15 (                                   | Order No.                            |                  |                                                                         |                                                                                                                                                                                                                                                                                                                                                                                                                                                                                                                                                     |                                                                                                           |  |
|                                        | 5 - 4 / 6 / 8 / 5 / 5 / 5 / 6 / 6 / 6 / 6 / 6 / 6 / 6 | Section Township 28 19S  Section Township 119S | Section   Township   Range   28   19S   35E | Section   Township   Range   Lot Idn | S - 45342        | Section   Township   Range   Lot Idn   Feet from the   North/South line | Solution   Section   Township   Range   Lot Idn   Feet from the   Solution   Section   Township   Range   Lot Idn   Feet from the   North/South line   Section   Township   Range   Lot Idn   Feet from the   North/South line   Section   Township   Range   Lot Idn   Feet from the   North/South line   Feet from the   Section   Township   Range   Lot Idn   Feet from the   North/South line   Feet from the   Section   Township   Range   Lot Idn   Feet from the   North/South line   Feet from the   21   198   35E   100   NORTH   19 70 | Section   Township   Range   Lot Idn   Feet from the   Bottom Hole   Location   If Different From Surface |  |