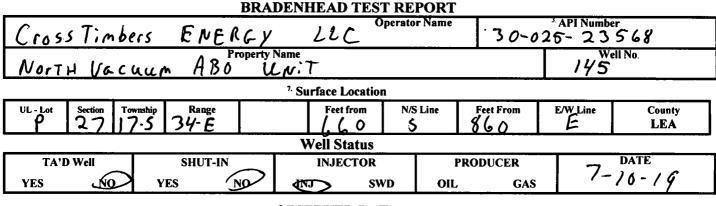

|                                                                                                                   |                                                     |                               | · · ·                                |                      |          |  |
|-------------------------------------------------------------------------------------------------------------------|-----------------------------------------------------|-------------------------------|--------------------------------------|----------------------|----------|--|
|                                                                                                                   |                                                     |                               |                                      |                      |          |  |
| Submit 1 Copy To Appropriate District                                                                             | State of New Me                                     | Form C-103                    |                                      |                      |          |  |
| Office<br><u>District I</u> – (575) 393-6161                                                                      | Energy, Minerals and Natu                           | Revised July 18, 2013         |                                      |                      |          |  |
| 1625 N. French Dr., Hobbs, NM 88240<br>District II – (575) 748-1283                                               |                                                     | WELL API NO.                  | 30-025-23568                         | . 1                  |          |  |
| District II - (575) 748-1283                                                                                      | OIL CONSERVATION                                    |                               | 5. Indicate Type o                   |                      | <u> </u> |  |
| District III – (505) 334-6178<br>1000 Rio Brazos Rd., Aztec, NM <b>8741</b> 0 <b>1</b>                            | 8 2019 1220 South St. Fram<br>Santa Fe, NM 87       |                               | STATE D                              |                      |          |  |
| <u>District IV</u> – (505) 476-3460 <b>JUL V</b><br>1220 S. St. Francis Dr., Santa Fe, NM                         | Santa Fe, NIVI 87                                   | 6. State Oil & Gas            | Lease No.                            |                      |          |  |
| 87505                                                                                                             |                                                     |                               | 312479                               |                      |          |  |
| SUNDER STORES AND REPORTS ON WELLS<br>(DO NOT USE THIS FORM FOR PROPOSALS TO DRILL OR TO DEEPEN OR PLUG BACK TO A |                                                     |                               | 7. Lease Name or Unit Agreement Name |                      |          |  |
| DIFFERENT RESERVOIR. USE "APPLIC.<br>PROPOSALS.)                                                                  | NORTH VA<br>8. Well Number                          | CUUM ABO U                    | NIT                                  |                      |          |  |
| 1. Type of Well: Oil Well   2. Name of Operator                                                                   | 9. OGRID Numbe                                      | <u>145</u>                    |                                      |                      |          |  |
|                                                                                                                   | TIMBERS ENERGY, LLC                                 |                               |                                      | 298299               | -        |  |
| 3. Address of Operator                                                                                            | 10. Pool name or Wildcat                            |                               |                                      |                      |          |  |
|                                                                                                                   | TH STREET, FORT WORT                                | H, TX 76102                   | VAC; ABO, NORTH                      |                      |          |  |
| 4. Well Location                                                                                                  |                                                     |                               | 960 6 4 6                            | 41. T                |          |  |
| Unit Letter P :<br>Section 27                                                                                     | <u>660</u> feet from the <u>S</u>                   | line and                      | <u>860</u> feet from<br>NMPM         |                      | _line    |  |
| Section 27                                                                                                        | Township 17-S Ra<br>11. Elevation (Show whether DR, | ange $34-E$<br>RKB RT GR etc. |                                      | County LEA           |          |  |
|                                                                                                                   | 4035 GR                                             | ,,,,                          |                                      |                      |          |  |
|                                                                                                                   | -                                                   |                               |                                      |                      |          |  |
| 12. Check A                                                                                                       | ppropriate Box to Indicate N                        | ature of Notice,              | Report or Other I                    | Data                 |          |  |
| NOTICE OF INT                                                                                                     |                                                     | i sur                         | SEQUENT REF                          |                      |          |  |
|                                                                                                                   |                                                     | REMEDIAL WOR                  |                                      | ALTERING CASIN       | ig 🗌     |  |
|                                                                                                                   |                                                     |                               |                                      | P AND A              |          |  |
| PULL OR ALTER CASING                                                                                              |                                                     | CASING/CEMEN                  | IT JOB                               |                      |          |  |
| DOWNHOLE COMMINGLE                                                                                                |                                                     |                               |                                      |                      |          |  |
| OTHER:                                                                                                            |                                                     | OTHER:                        |                                      |                      |          |  |
|                                                                                                                   | eted operations. (Clearly state all p               |                               |                                      |                      |          |  |
| of starting any proposed wor<br>proposed completion or reco                                                       | rk). SEE RULE 19.15.7.14 NMAC                       | C. For Multiple Co            | ompletions: Attach w                 | ellbore diagram of   |          |  |
| proposed completion of rece                                                                                       |                                                     |                               |                                      |                      |          |  |
| 07/08/2019 - MIRU. Re                                                                                             | lease from packer and POOH                          | I scanning. LD                | bad joints and rep                   | olace.               |          |  |
|                                                                                                                   | •                                                   | Ũ                             | , I                                  |                      |          |  |
| <b>07/09/2019</b> – RIH w/ tu                                                                                     | bing testing in-hole. Tag fill                      | 1' high on top o              | f pkr. Wash over t                   | op of pkr.           |          |  |
| 07/10/2019 - Finish was                                                                                           | shing over top of packer. Lat                       | ch on Test bacl               | cside to 500 psi foi                 | r 15mins Held        | ok       |  |
|                                                                                                                   | 00 bbl pkr fluid. Lack back on                      |                               | -                                    |                      |          |  |
|                                                                                                                   | ve. Told to go ahead and perfe                      |                               |                                      |                      |          |  |
|                                                                                                                   | si. Held ok. Bleed down. RDN                        |                               |                                      |                      |          |  |
| ······································                                                                            | ······                                              |                               |                                      |                      |          |  |
|                                                                                                                   |                                                     |                               |                                      |                      |          |  |
| Spud Date:                                                                                                        | Rig Release Da                                      | ate:                          |                                      |                      |          |  |
| 09/211970                                                                                                         |                                                     | []                            | 0/22/1970                            | ]                    |          |  |
|                                                                                                                   |                                                     |                               |                                      |                      |          |  |
| I hereby certify that the information a                                                                           | bove is true and complete to the be                 | est of my knowledg            | ge and belief.                       |                      |          |  |
| $\frown$                                                                                                          |                                                     |                               |                                      |                      |          |  |
| SIGNATURE amamilia                                                                                                | Saulla TITLE Regulat                                | tory Technician               | DA                                   | ГЕ <u>07/15/2019</u> |          |  |
| ()                                                                                                                | <b>J</b>                                            |                               |                                      |                      |          |  |