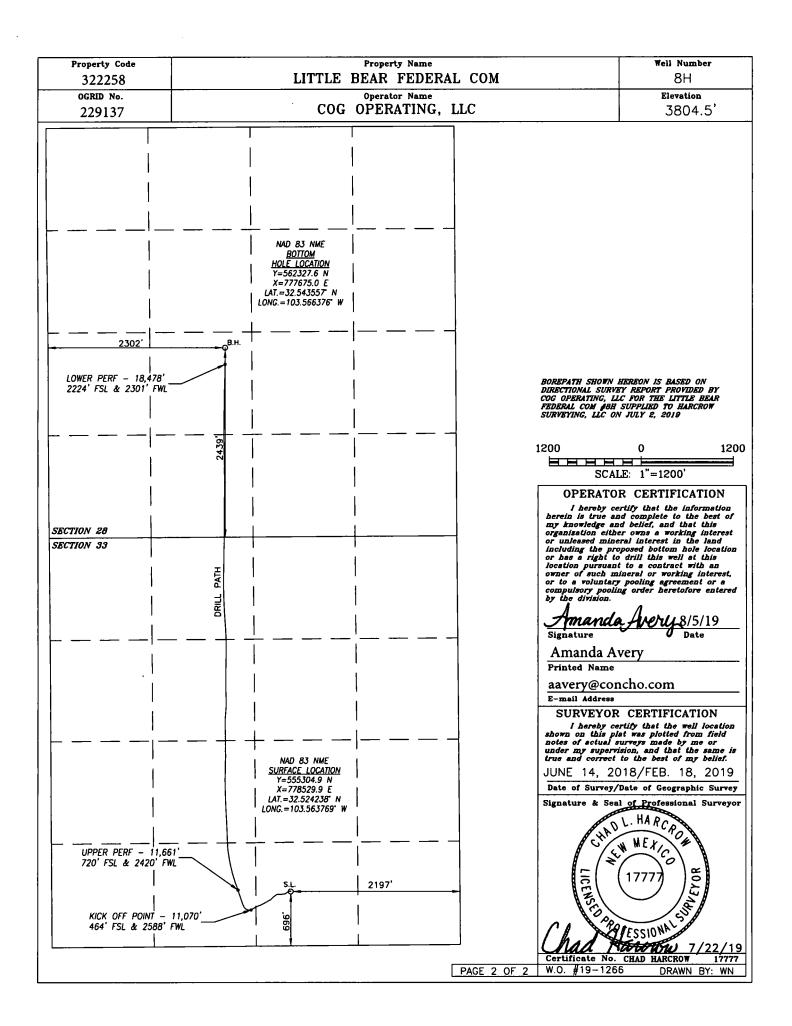

| DISTRICT I<br>1625 N. FRENCH DR.,<br>Phome: (67) 883-6161<br>DISTRICT II<br>011 S. FIRST ST.,<br>Phome: (67) 748-128<br>DISTRICT III<br>1000 RIO BRAZOS I<br>Phone: (505) 334-61<br>DISTRICT IV<br>DISTRICT V<br>DISTRICT V<br>DISTRICT V<br>Phone: (505) 476-34 | ARTESIA, NM  <br>3 Fax: (575) 748<br>RD., AZTEC, N<br>78 Fax: (505) ; | 88210<br>-9720<br>M 87410<br>334-8170<br>NN 87505<br>476-3482 |       | erals &<br>ONSE<br>220 SO | CRVATIC<br>UTH ST. Fl<br>e, New Me | Resources        | RECENT<br>RECENT  | Revised A<br>Submit one copy to<br>Distri | form C-102<br>agust 1, 2011<br>o appropriate<br>ct Office<br>ED REPORT |
|------------------------------------------------------------------------------------------------------------------------------------------------------------------------------------------------------------------------------------------------------------------|-----------------------------------------------------------------------|---------------------------------------------------------------|-------|---------------------------|------------------------------------|------------------|-------------------|-------------------------------------------|------------------------------------------------------------------------|
| API Number Pool Code Pool Name                                                                                                                                                                                                                                   |                                                                       |                                                               |       |                           |                                    |                  |                   |                                           |                                                                        |
| 30-02                                                                                                                                                                                                                                                            | 5-45104                                                               |                                                               |       | 98247                     |                                    | 08 S203435D;     | 203435D; WOLFCAMP |                                           |                                                                        |
| Property Code                                                                                                                                                                                                                                                    |                                                                       |                                                               |       |                           | Well Number                        |                  |                   |                                           |                                                                        |
| 322258                                                                                                                                                                                                                                                           |                                                                       |                                                               |       | LITTLE                    | 8H                                 |                  |                   |                                           |                                                                        |
| ogrid n<br>22913                                                                                                                                                                                                                                                 |                                                                       |                                                               |       | COG                       | Elevation<br>3804.5'               |                  |                   |                                           |                                                                        |
|                                                                                                                                                                                                                                                                  |                                                                       |                                                               |       |                           | Surface Loca                       | ation            |                   |                                           |                                                                        |
| UL or lot No.                                                                                                                                                                                                                                                    | Section                                                               | Township                                                      | Range | Lot Idn                   | Feet from the                      | North/South line | Feet from the     | East/West line                            | County                                                                 |
|                                                                                                                                                                                                                                                                  | Section                                                               | rownamb                                                       | nenge |                           |                                    |                  |                   |                                           | ocumey                                                                 |

Bottom Hole Location If Different From Surface

North/South line

SOUTH

Feet from the

2302

East/West line

WEST

County

LEA

Feet from the

2439

Range

34-E

Lot Idn

UL or lot No.

Κ

Section

28

Township

20<sup>-</sup>-S

ſ

| ſ | Dedicated Acres 240                                                                                                                                     | Joint or Inf | ill Cons | olidation Code | Order | No. |  |  | L ,, |  |
|---|---------------------------------------------------------------------------------------------------------------------------------------------------------|--------------|----------|----------------|-------|-----|--|--|------|--|
| - | NO ALLOWABLE WILL BE ASSIGNED TO THIS COMPLETION UNTIL ALL INTERESTS HAVE BEEN CONSOLIDATED<br>OR A NON-STANDARD UNIT HAS BEEN APPROVED BY THE DIVISION |              |          |                |       |     |  |  |      |  |
|   |                                                                                                                                                         |              |          |                |       |     |  |  |      |  |
|   |                                                                                                                                                         | S            | EE       | PAG            | E Z   | 2   |  |  |      |  |

|                          | PAGE 1 OF 2  |
|--------------------------|--------------|
| <br><u>W.O.</u> #19-1266 | DRAWN BY: WN |