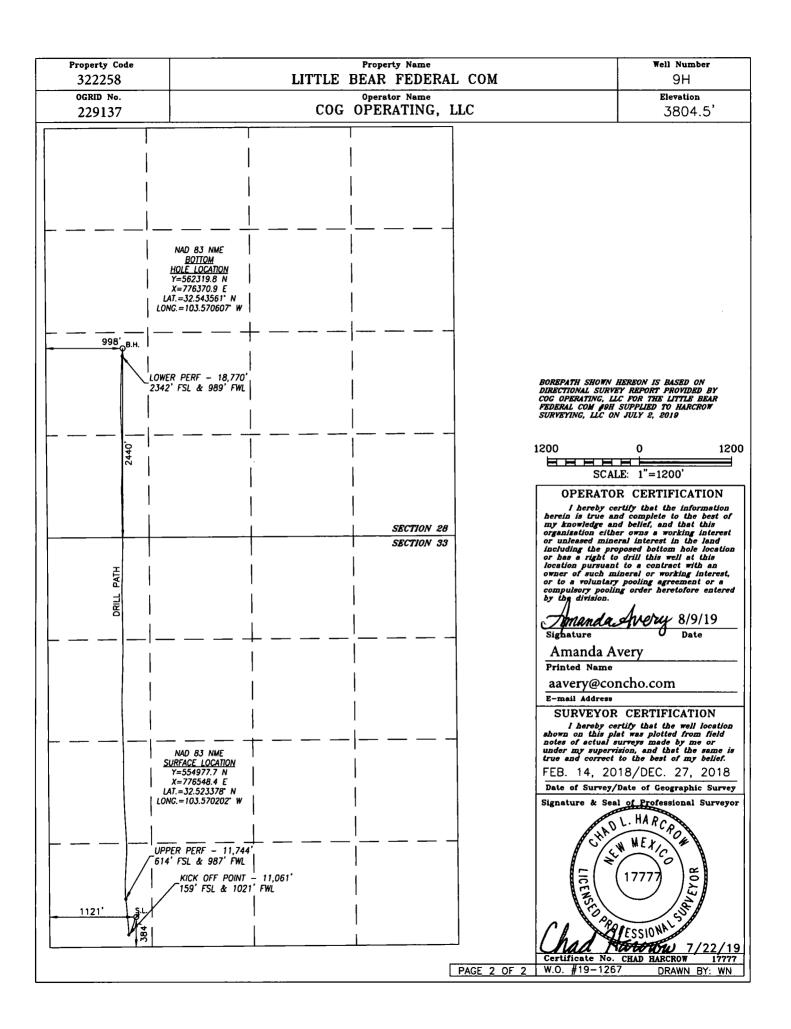

| ISTRICT III<br>000 RIO BRAZOS R<br>10ne: (505) 334-617   | HOBES, NM 88:<br>*ax: (576) 393-0<br>ARTESIA, NM  <br>* Pax: (575) 740<br>*D., AZTEC, N | 240 En<br>720 En<br>88210 X | AVE 1         | erals<br>500105<br>1220<br>Saol | State<br>& Natu<br>SERVA<br>OUTH<br>Fe, Ne | of New<br>Iral H<br>ATIC<br>ST. Fl<br>w Me: | W Mexico<br>Resources De<br>DN DIVIS<br>RANCIS DR.<br>xico 87505 | partment<br>SION     | Revised Au<br>Submit one copy to | form C-102<br>agust 1, 2011<br>o appropriate<br>ct Office |
|----------------------------------------------------------|-----------------------------------------------------------------------------------------|-----------------------------|---------------|---------------------------------|--------------------------------------------|---------------------------------------------|------------------------------------------------------------------|----------------------|----------------------------------|-----------------------------------------------------------|
|                                                          |                                                                                         |                             | SEC.          | ,E.                             |                                            |                                             |                                                                  |                      | 🗆 AMENDI                         | ED REPORT                                                 |
| ISTRICT IV<br>20 s. st. francis d<br>10ne: (505) 476-346 | R., SANTA FE,<br>30 Fax: (505)                                                          | NM 87505<br>478-3462        | WELL LO       | OCATIO                          | N AND                                      | ACREA                                       | GE DEDICATI                                                      | ON PLAT              |                                  | ,                                                         |
| API Number<br>30-025-45105                               |                                                                                         |                             |               | Pool Code<br>98247              |                                            |                                             |                                                                  | ; WOLFCAMP           |                                  |                                                           |
| SU-U25-45105<br>Property Code                            |                                                                                         |                             |               | Prope                           |                                            |                                             |                                                                  | Well Number          |                                  |                                                           |
| 322258                                                   |                                                                                         |                             |               | LITTLE BEAR                     |                                            |                                             | ERAL COM                                                         | 9Н                   |                                  |                                                           |
| ogrid no.<br>229137                                      |                                                                                         |                             |               | Opera<br>COG OPEI               |                                            |                                             |                                                                  | Elevation<br>3804.5' |                                  |                                                           |
| 22915                                                    | /                                                                                       |                             |               |                                 |                                            | e Loca                                      | -                                                                |                      |                                  | Ŧ. <b>J</b>                                               |
| UL or lot No.                                            | Section                                                                                 | Townshi                     | ip Range      | Lot Idn                         |                                            |                                             | North/South line                                                 | Feet from the        | East/West line                   | County                                                    |
| М                                                        | 33                                                                                      | ····                        |               | 38                              | 384 SOUTH                                  |                                             | 1121                                                             | WEST                 | LEA                              |                                                           |
|                                                          |                                                                                         | 1                           | Bottom        | Hole I                          | Location I                                 | f Diffe                                     | rent From Sur                                                    | face                 | 1                                | L                                                         |
| UL or lot No.                                            | Section                                                                                 | Townshi                     |               | Lot Idn                         |                                            |                                             | North/South line                                                 | Feet from the        | East/West line                   | County                                                    |
| L                                                        | 28                                                                                      | 20-                         | S 34-E        |                                 | 24                                         | 40                                          | SOUTH                                                            | 998                  | WEST                             | LEA                                                       |
| Dedicated Acres                                          | Joint o                                                                                 | r Infill                    | Consolidation | Code                            | Order No.                                  |                                             |                                                                  |                      |                                  |                                                           |
|                                                          |                                                                                         | SE                          | E PA          | GE                              | 2                                          |                                             |                                                                  |                      |                                  |                                                           |