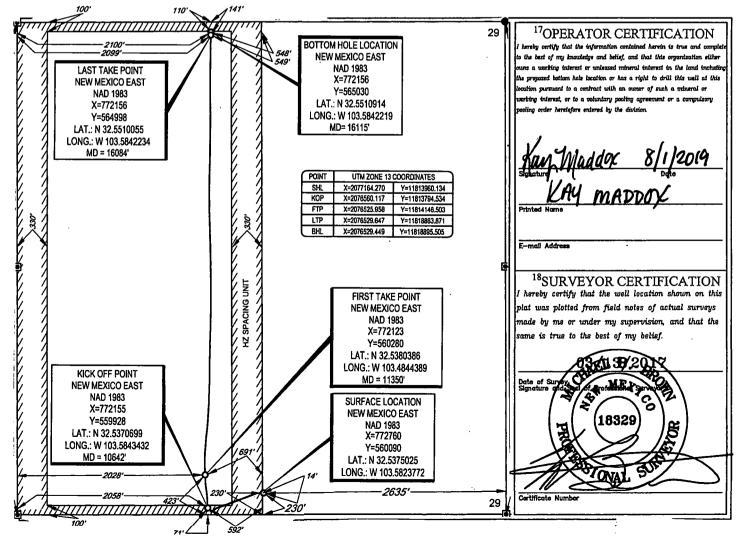

AMENDED REPORT

WELL LOCATION AND ACREAGE DEDICATION PLAT

|               | 30-02         | 0-025-44475 |          |       | 37580 Lea; Bone Spring, Sout |                          |                  |               |                | TH Well Number #604H |  |  |
|---------------|---------------|-------------|----------|-------|------------------------------|--------------------------|------------------|---------------|----------------|----------------------|--|--|
| Property Code |               |             |          | ٥W    |                              |                          |                  |               |                |                      |  |  |
| 320792        |               |             |          |       | #                            |                          |                  |               |                |                      |  |  |
|               | 70GRID No.    |             |          |       |                              | STILL'                   |                  |               |                |                      |  |  |
|               |               |             |          |       |                              | <sup>10</sup> Surface Lo | cation           |               |                |                      |  |  |
|               | UL or lot no. | Section     | Township | Range | Lot Idn                      | Feet from the            | North/South line | Feet from the | East/West line | County               |  |  |
|               | 0             | 29          | 20-S     | 34-E  | - 1                          | 230'                     | SOUTH            | 2635'         | EAST           | LEA                  |  |  |

| UL or lot no.                 | Section<br>29            | Township<br>20-S | Range<br>34-E     | Lot Idn               | Feet from the | North/South line NORTH | Feet from the 2100' | East/West line WEST | LEA County |
|-------------------------------|--------------------------|------------------|-------------------|-----------------------|---------------|------------------------|---------------------|---------------------|------------|
| <sup>12</sup> Dedicated Acres | <sup>13</sup> Joint or 1 | inful 14Co       | onsolidation Code | <sup>is</sup> Order I | ło.           |                        |                     |                     |            |