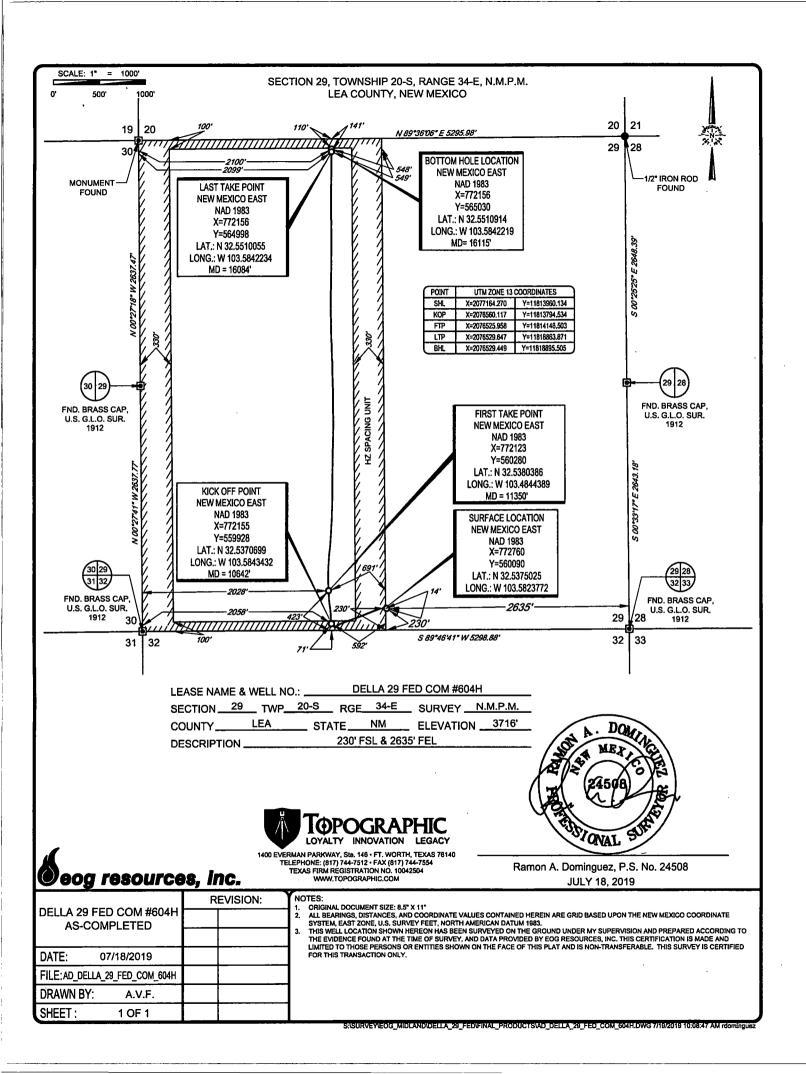

AMENDED REPORT

WELL LOCATION AND ACREAGE DEDICATION PLAT

|               | 30-02         | 0-025-44475 |          |       | 37580 Lea; Bone Spring, Sout |                          |                  |               |                | TH Well Number #604H |  |  |
|---------------|---------------|-------------|----------|-------|------------------------------|--------------------------|------------------|---------------|----------------|----------------------|--|--|
| Property Code |               |             |          | ٥W    |                              |                          |                  |               |                |                      |  |  |
| 320792        |               |             |          |       | #                            |                          |                  |               |                |                      |  |  |
|               | 70GRID No.    |             |          |       |                              | STILL'                   |                  |               |                |                      |  |  |
|               |               |             |          |       |                              | <sup>10</sup> Surface Lo | cation           |               |                |                      |  |  |
|               | UL or lot no. | Section     | Township | Range | Lot Idn                      | Feet from the            | North/South line | Feet from the | East/West line | County               |  |  |
|               | 0             | 29          | 20-S     | 34-E  | - 1                          | 230'                     | SOUTH            | 2635'         | EAST           | LEA                  |  |  |

| UL or lot no.                 | Section<br>29            | Township<br>20-S | Range<br>34-E     | Lot Idn               | Feet from the | North/South line NORTH | Feet from the 2100' | East/West line WEST | LEA County |
|-------------------------------|--------------------------|------------------|-------------------|-----------------------|---------------|------------------------|---------------------|---------------------|------------|
| <sup>12</sup> Dedicated Acres | <sup>13</sup> Joint or 1 | inful 14Co       | onsolidation Code | <sup>is</sup> Order I | ło.           |                        |                     |                     |            |