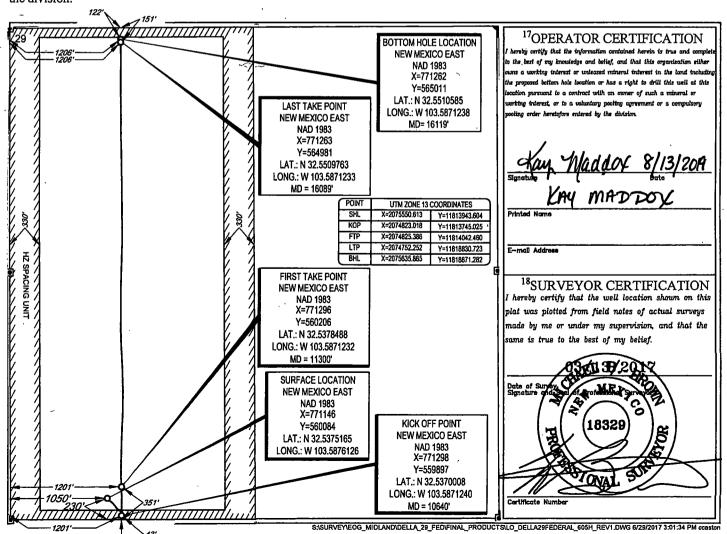

AMENDED REPORT

WELL LOCATION AND ACREAGE DEDICATION PLAT

|                                        | <sup>1</sup> API Numbe |                  |                                    | <sup>2</sup> Pool Code | 1                         | AGE DEDICA              | <sup>3</sup> Pool Nam |                     |               |
|----------------------------------------|------------------------|------------------|------------------------------------|------------------------|---------------------------|-------------------------|-----------------------|---------------------|---------------|
| 30-025- <b>44476</b>                   |                        |                  | ] 3                                | 37580                  |                           | Lea; Bone Spring, South |                       |                     | K             |
| <sup>4</sup> Property Code<br>320 79 2 |                        | •                | 5Property Name DELLA 29 FEDERAL    |                        |                           |                         |                       |                     | Vell Number 7 |
| <sup>7</sup> ogrid №.<br>7377          |                        |                  | *Operator Name EOG RESOURCES, INC. |                        |                           |                         |                       |                     | 709           |
|                                        |                        |                  |                                    |                        | <sup>10</sup> Surface Loc | ation                   |                       |                     |               |
| UL or lot no. M                        | Section 29             | Township<br>20-S | Range<br>34-E                      | Lot Idn                | Feet from the 230'        | North/South line SOUTH  | Feet from the 1050'   | East/West line WEST | County<br>LEA |
| UL or lot no.                          | Section                | Township         | Range                              | Lot Idn                | Feet from the             | North/South line        | Feet from the         | East/West line      | County        |
| D                                      | 29                     | 20-S             | 34-E                               | -                      | 1221                      | NORTH                   | 1206'                 | WEST                | LEA           |
| Dedicated Acres                        | <sup>13</sup> Joint or | Infill 14Co      | nsolidation Cod                    | e <sup>15</sup> Order  | No.                       |                         |                       |                     |               |