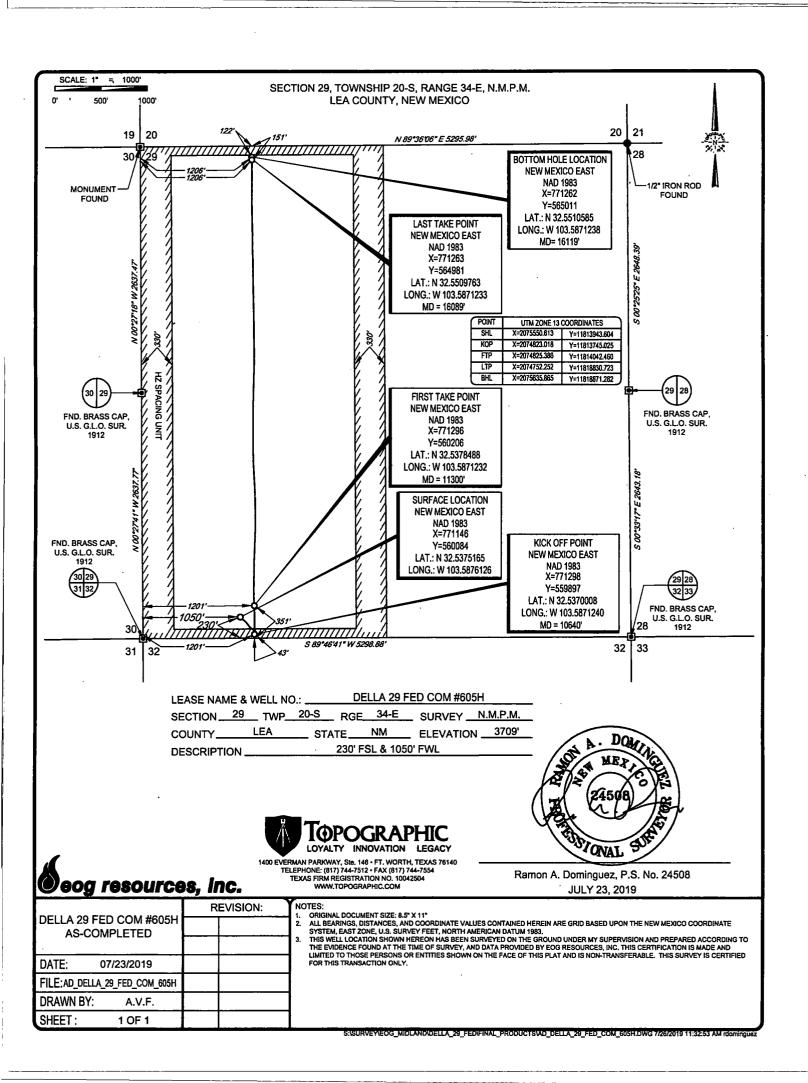

AMENDED REPORT

WELL LOCATION AND ACREAGE DEDICATION PLAT

|                                        | <sup>1</sup> API Numbe |                  |                                    | <sup>2</sup> Pool Code | 1                         | AGE DEDICA              | <sup>3</sup> Pool Nam |                     |               |
|----------------------------------------|------------------------|------------------|------------------------------------|------------------------|---------------------------|-------------------------|-----------------------|---------------------|---------------|
| 30-025- <b>44476</b>                   |                        |                  | ] 3                                | 37580                  |                           | Lea; Bone Spring, South |                       |                     | K             |
| <sup>4</sup> Property Code<br>320 79 2 |                        | •                | 5Property Name DELLA 29 FEDERAL    |                        |                           |                         |                       |                     | Vell Number 7 |
| <sup>7</sup> ogrid №.<br>7377          |                        |                  | *Operator Name EOG RESOURCES, INC. |                        |                           |                         |                       |                     | 709           |
|                                        |                        |                  |                                    |                        | <sup>10</sup> Surface Loc | ation                   |                       |                     |               |
| UL or lot no. M                        | Section 29             | Township<br>20-S | Range<br>34-E                      | Lot Idn                | Feet from the 230'        | North/South line SOUTH  | Feet from the 1050'   | East/West line WEST | County<br>LEA |
| UL or lot no.                          | Section                | Township         | Range                              | Lot Idn                | Feet from the             | North/South line        | Feet from the         | East/West line      | County        |
| D                                      | 29                     | 20-S             | 34-E                               | -                      | 1221                      | NORTH                   | 1206'                 | WEST                | LEA           |
| Dedicated Acres                        | <sup>13</sup> Joint or | Infill 14Co      | nsolidation Cod                    | e <sup>15</sup> Order  | No.                       |                         |                       |                     |               |