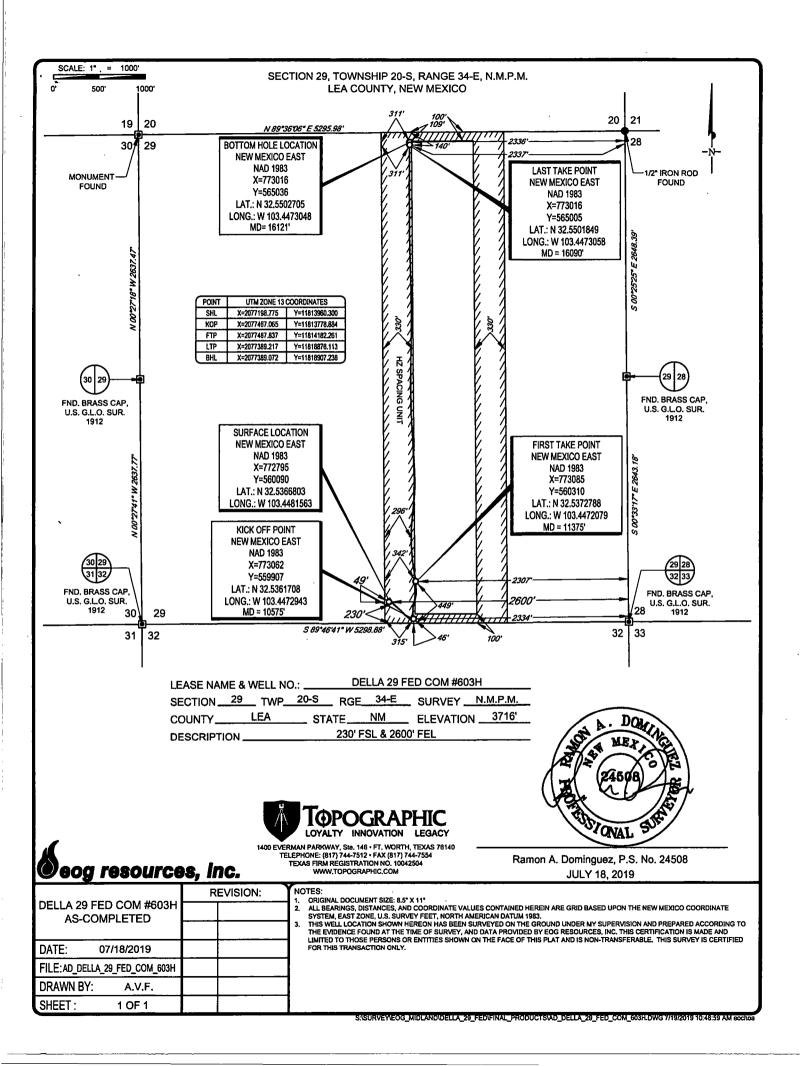

## WELL LOCATION AND ACREAGE DEDICATION PLAT <sup>1</sup>API Number <sup>2</sup>Pool Code <sup>3</sup>Pool Name 30-025-44474 37580 Lea; Bone Spring, South <sup>5</sup>Property Name <sup>4</sup>Property Code Well Number **DELLA 29 FED COM** #603H 315962 Levation <sup>7</sup>OGRID No. <sup>8</sup>Operator Name f 714 EOG RESOURCES, INC. 7377 <sup>10</sup>Surface Location East/West line UL or lot no. Range Lot Idn Feet from the North/South line Feet from the County Section Township 230' 20-S 2600' 0 29 34-E SOUTH EAST LEA East/West line UL or lot no. Section Township Range Lot Ida Feet from the North/South line Feet from the County 2336 1 В 29 20-S 34–E 109 NORTH EAST LEA <sup>3</sup>Joint or Infill Dedicated Acres <sup>4</sup>Consolidation Code <sup>5</sup>Order No. 160.00

No allowable will be assigned to this completion until all interests have been consolidated or a non-standard unit has been approved by the division.

| 109'                                                     |                                                                                                                                                                                                                                                                                |                                                                                                                                                                                                                                                                                                                                                                                                                                                                                                                                                                                                                                                                                                                                                                                                                                                                                                                                                                                                                                                                                                                                                                                                                                                                                                                                                                                                                                                                                                                                                                                                                                                                                                                                                                                                                                                                                                                                                                                                                                                                                                                                                                       |
|----------------------------------------------------------|--------------------------------------------------------------------------------------------------------------------------------------------------------------------------------------------------------------------------------------------------------------------------------|-----------------------------------------------------------------------------------------------------------------------------------------------------------------------------------------------------------------------------------------------------------------------------------------------------------------------------------------------------------------------------------------------------------------------------------------------------------------------------------------------------------------------------------------------------------------------------------------------------------------------------------------------------------------------------------------------------------------------------------------------------------------------------------------------------------------------------------------------------------------------------------------------------------------------------------------------------------------------------------------------------------------------------------------------------------------------------------------------------------------------------------------------------------------------------------------------------------------------------------------------------------------------------------------------------------------------------------------------------------------------------------------------------------------------------------------------------------------------------------------------------------------------------------------------------------------------------------------------------------------------------------------------------------------------------------------------------------------------------------------------------------------------------------------------------------------------------------------------------------------------------------------------------------------------------------------------------------------------------------------------------------------------------------------------------------------------------------------------------------------------------------------------------------------------|
| 1009<br>111111<br>140<br>140<br>140<br>140<br>140<br>140 | 2336'<br>2337'<br>LAST TAKE POINT<br>NEW MEXICO EAST<br>NAD 1983<br>X=773016<br>Y=565005<br>LAT.: N 32.5501849<br>LONG.: W 103.4473058<br>MD = 16090'<br>FIRST TAKE POINT<br>NEW MEXICO EAST<br>NAD 1983<br>X=773085<br>Y=560310<br>LAT.: N 32.5372788<br>LONG.: W 103.4472079 | 170PERATOR CERTIFICATION<br>I hereby certify that the information contained herein is brue and complete<br>to the best of my knowledge and beild, and that this erganization either<br>ners a working interest or unleased mineral information either<br>ners a working interest or unleased mineral information to the land including<br>the proposed bettem hole location or has a right to drill this well at this<br>location pursuant to a contrait with on ourser of such a undersail or<br>working interest, or to a valuative pooling greenment or a compulsory<br>pooling order heretafore entered by the division.<br><u>Kay Maddok 8/1/2019</u><br>Significant<br>E-mail Address<br>18SURVEYOR CERTIFICATION<br>I hereby certify that the well location shown on this<br>plat was plotted from field notes of actual surveys<br>made by me or under my supervision, and that the<br>same is true to the best of my belief.<br>Date of Survey of the the test of test of test of the test of test o |
| 296"<br>342"<br>449"                                     | LAT.: N 32.5372788                                                                                                                                                                                                                                                             | Dete of Survey Charles Burgers Dock<br>Signature and Survey Hills T. C.<br>H. 18329<br>Dete of Survey Charles Burgers<br>Hills T. C.<br>Hills C. C.<br>Confinents Number                                                                                                                                                                                                                                                                                                                                                                                                                                                                                                                                                                                                                                                                                                                                                                                                                                                                                                                                                                                                                                                                                                                                                                                                                                                                                                                                                                                                                                                                                                                                                                                                                                                                                                                                                                                                                                                                                                                                                                                              |
|                                                          | 109'<br>111111 N11<br>140'<br>311'<br>140'<br>311'<br>140'<br>140'<br>311'                                                                                                                                                                                                     | 109'         140'       2336'         237'       LAST TAKE POINT<br>NEW MEXICO EAST<br>NAD 1983<br>X=773016<br>Y=565005<br>LAT:: N 32.5501849<br>LONG: W 103.4473058<br>MD = 16090'         100       FIRST TAKE POINT<br>NEW MEXICO EAST<br>NAD 1983<br>X=773085<br>Y=560310<br>LAT:: N 32.5372788<br>LONG: W 103.4472079<br>MD = 11375'         296'       LAT:: N 32.5372788<br>LONG: W 103.4472079<br>MD = 11375'                                                                                                                                                                                                                                                                                                                                                                                                                                                                                                                                                                                                                                                                                                                                                                                                                                                                                                                                                                                                                                                                                                                                                                                                                                                                                                                                                                                                                                                                                                                                                                                                                                                                                                                                                 |