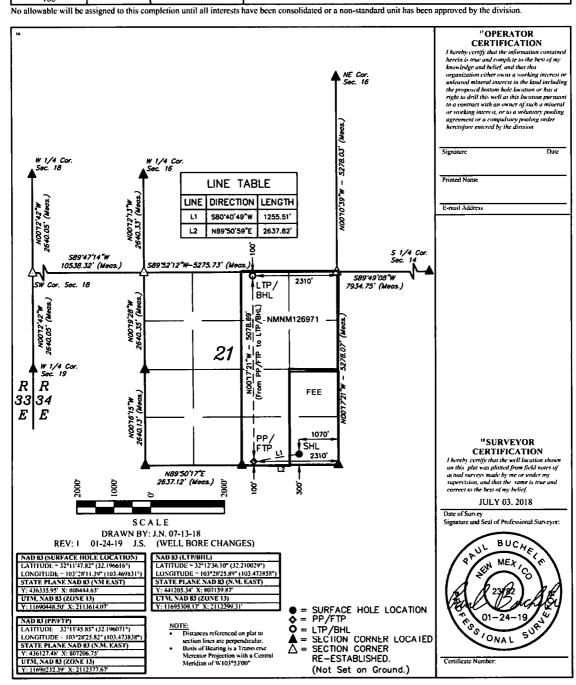

Form 3160-3 (June 2015)

HOP 2 0 2019

FORM APPROVED OMB No. 1004-0137 Expires: January 31, 2018

**UNITED STATES** DEPARTMENT OF THE INTERIOR

| <b>;</b> . | Lease Seri | al No. |
|------------|------------|--------|