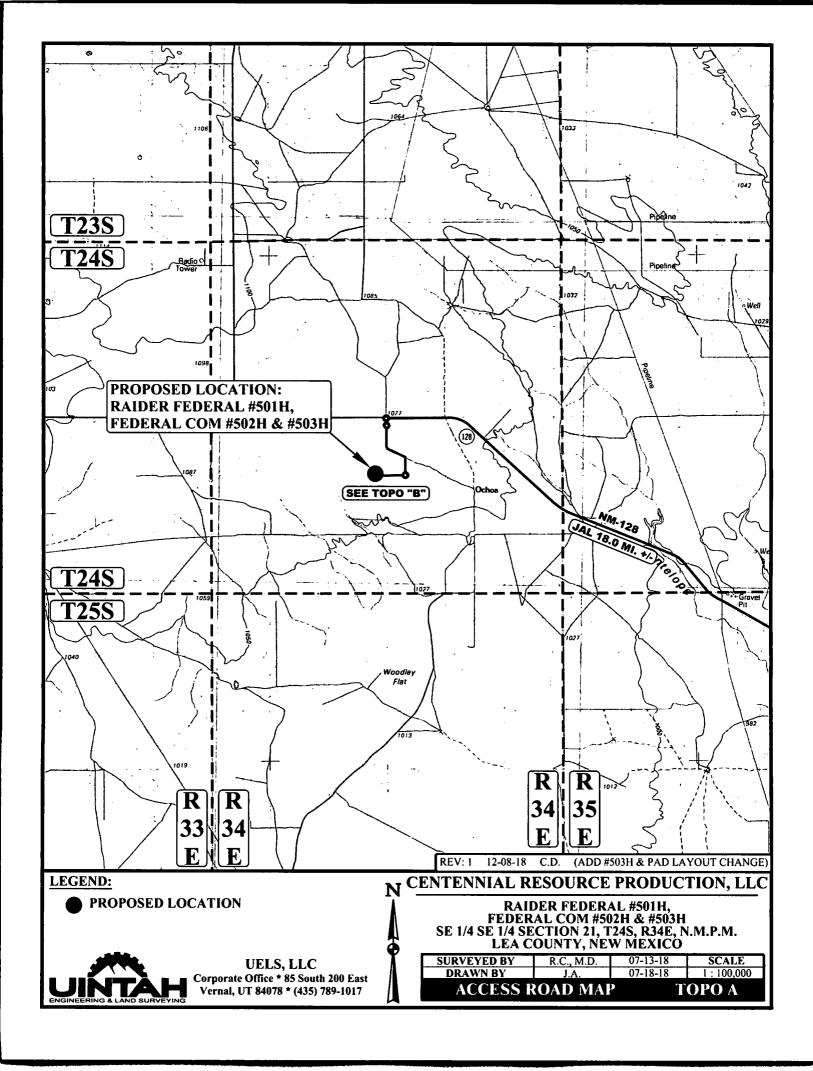

Form 3160-3 (June 2015)

HOP 2 0 2019

FORM APPROVED OMB No. 1004-0137 Expires: January 31, 2018

**UNITED STATES** DEPARTMENT OF THE INTERIOR

| <b>;</b> . | Lease Seri | al No. |
|------------|------------|--------|