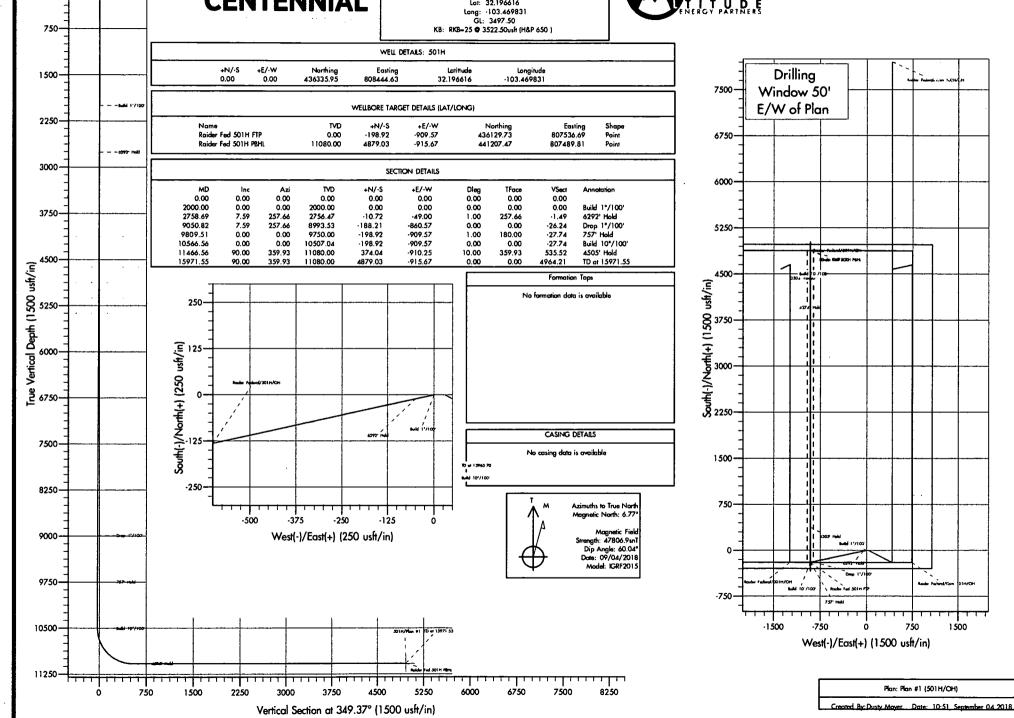

Form 3160-3 (June 2015)

HOP 2 0 2019

FORM APPROVED OMB No. 1004-0137 Expires: January 31, 2018

**UNITED STATES** DEPARTMENT OF THE INTERIOR

| <b>;</b> . | Lease Seri | al No. |
|------------|------------|--------|