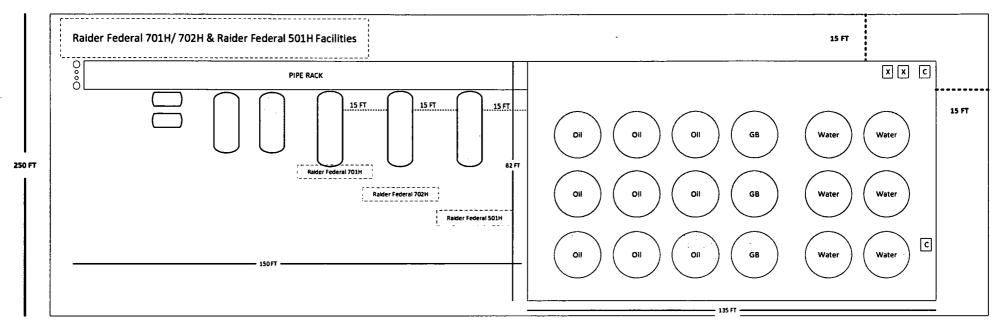

Form 3160-3 (June 2015)

HOP 2 0 2019

FORM APPROVED OMB No. 1004-0137 Expires: January 31, 2018

**UNITED STATES** DEPARTMENT OF THE INTERIOR

| <b>;</b> . | Lease Seri | al No. |
|------------|------------|--------|