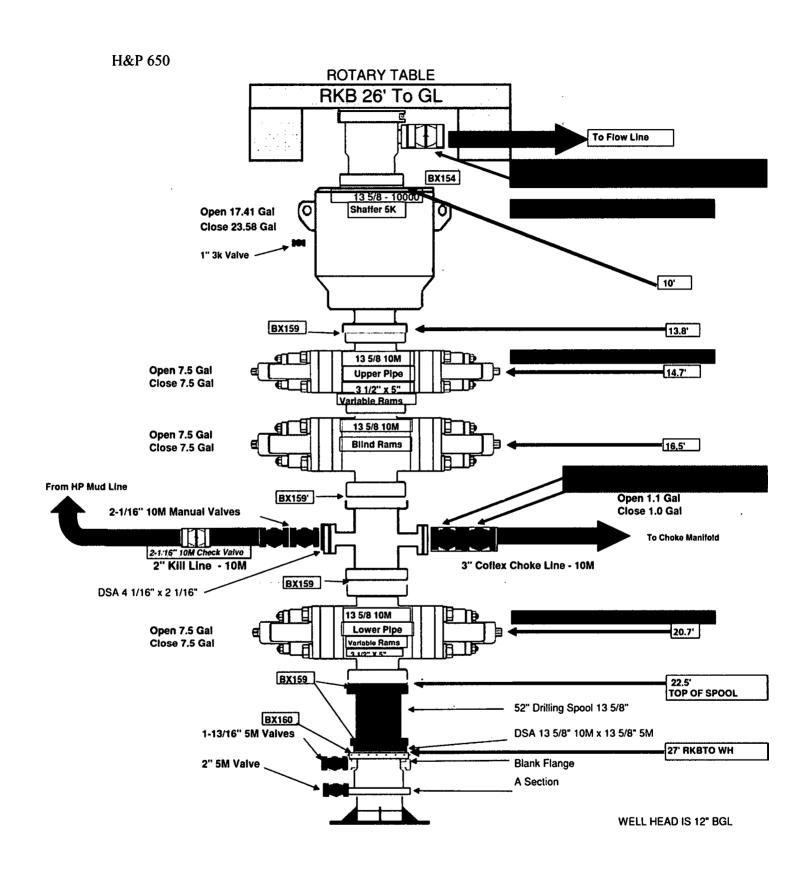

Form 3160-3 (June 2015)

HOP 2 0 2019

FORM APPROVED OMB No. 1004-0137 Expires: January 31, 2018

**UNITED STATES** DEPARTMENT OF THE INTERIOR

| <b>;</b> . | Lease Seri | al No. |
|------------|------------|--------|