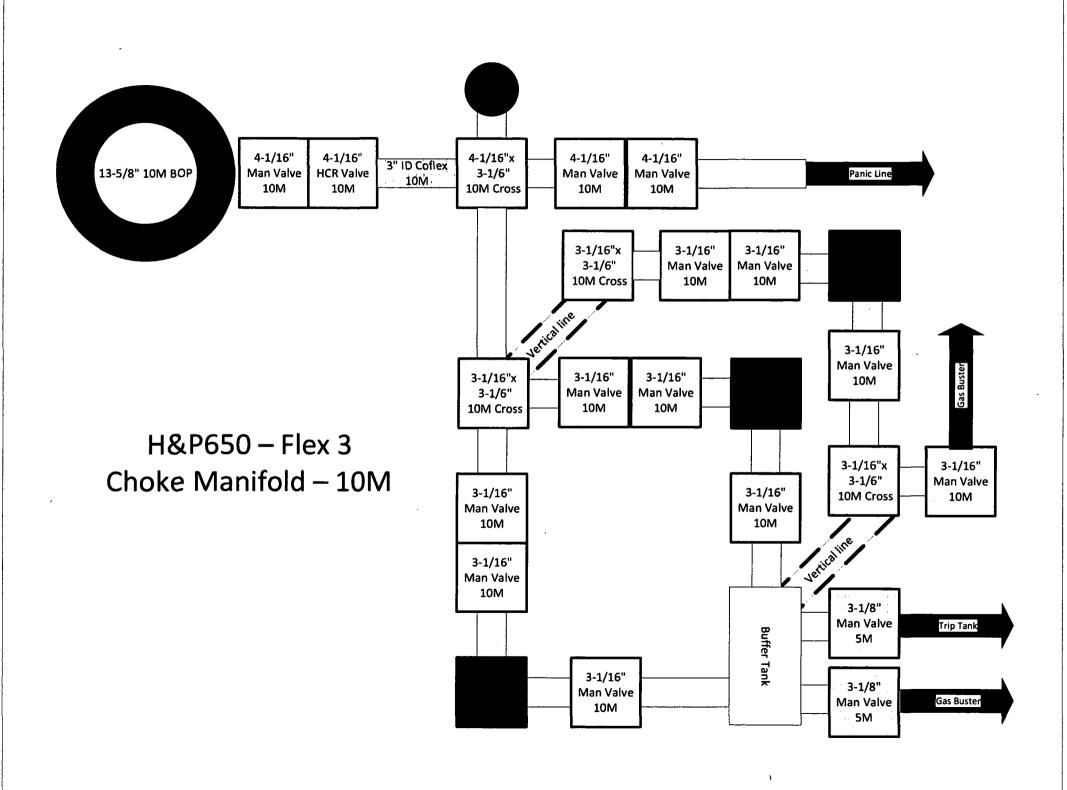

Form 3160-3 (June 2015)

HOP 2 0 2019

FORM APPROVED OMB No. 1004-0137 Expires: January 31, 2018

**UNITED STATES** DEPARTMENT OF THE INTERIOR

| <b>;</b> . | Lease Seri | al No. |
|------------|------------|--------|