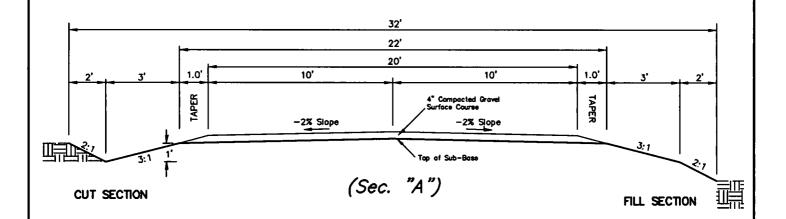

AYOUT CHANGE)

NOTES:

Rasis of Bearings is a Transverse Mercator Projection with a Central Meridian of W103°53'00°

CENTENNIAL RESOURCE PRODUCTION, LLC

RAIDER FEDERAL #501H, FEDERAL COM #502H & #503H ON PITCHFORK CATTLE COMPANY, LLC LANDS IN SECTION 21, T24S, R34E, N.M.P.M. LEA COUNTY, NEW MEXICO



**UELS, LLC** Corporate Office \* 85 South 200 East Vernal, UT 84078 \* (435) 789-1017



# CENTENNIAL RESOURCE PRODUCTION, LLC

SHEET: 1 DATE: 02-08-2018

### GEOMETRIC SPECIFICATIONS

#### **GRAVEL SPECIFICATION:**

3" minus pit run gravel (AASHTO M145-49 A-1-a Soil)

Do not place gravel on road until Inspector/Engineer has approved the sub-grade.

Piace gravel to full widened width on turnouts, curve widening, and intersection flares.

# TYPICAL CROSS SECTIONS

(for Proposed Access Road)



SURFACE SUBGRADE

RIP RAP IN BAR DITCH (Only Where Specified) 3.7 3.1

WING DITCH (DETAIL)

RIP RAP IN WING DITCH (DETAIL)
(Only Where Specified)

UINTAH ENCINEERING & LAND SURVEYING 85 So. 200 East Vernal, Utah

| <u>API</u>   | <u>wellname</u>                     | section | township   | range | unit_itr | ogrid_name                          | <u>status</u> | Well Type |
|--------------|-------------------------------------|---------|------------|-------|----------|-------------------------------------|---------------|-----------|
| 30-025-08494 | PRE-ONGARD WELL #001                | 21      | 245        | 34E   | В        | PRE-ONGARD WELL OPERATOR            | Р             | Oil       |
| 30-025-28235 | PRE-ONGARD WELL #001                | 22      | 245        | 34E   | K        |