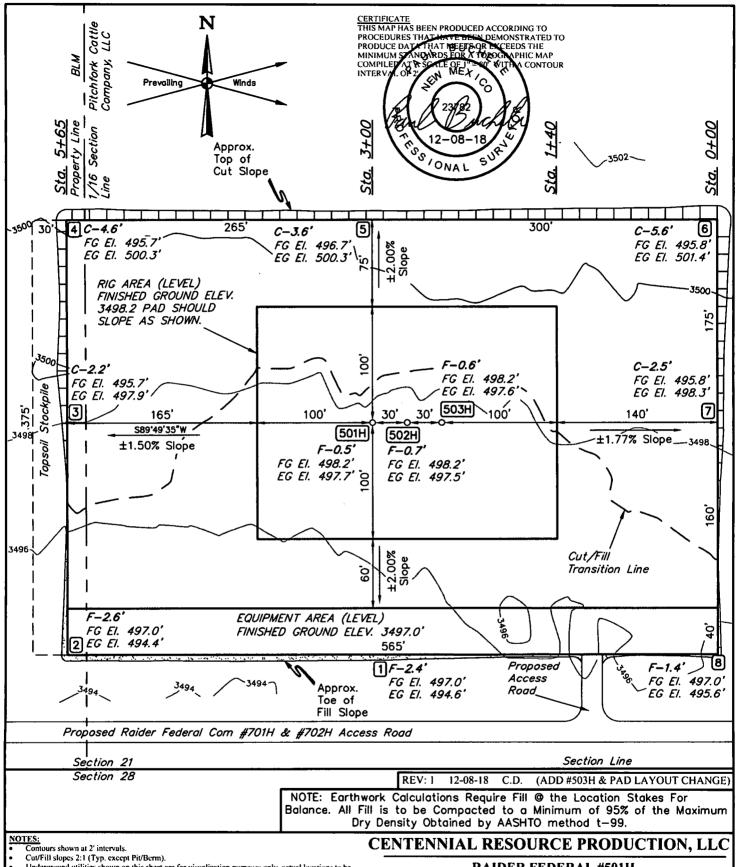

LL 28 FEDERAL COM #709H      | 28      | 245        | 34E   | В        | EOG RESOURCES INC                   | N             | Oil       |
| 30-025-44927 | STONEWALL 28 FEDERAL COM #710H      | 28      | 245        | 34E   | В        | EOG RESOURCES INC                   | N             | Oil       |
| 30-025-44928 | STONEWALL 28 FEDERAL COM #711H      | 28      | 245        | 34E   | В        | EOG RESOURCES INC                   | N             | Oil       |
| 30-025-44929 | STONEWALL 28 FEDERAL COM #712H      | 28      | 245        | 34E   | В        | EOG RESOURCES INC                   | N             | Oil       |
| 30-025-44930 | STONEWALL 28 FEDERAL COM #715H      | 28      | 245        | 34E   | Α        | EOG RESOURCES INC                   | N             | Oil       |

,

1





 Underground utilities shown on this sheet are for visualization purposes only, actual locations to be determined prior to construction.

Basis of Bearings is a Transverse Mercator Projection with a Central Meridian of W103°53'00"

UINTAH ENGINEERING & LAND SURVEYING

UELS, LLC Corporate Office \* 85 South 200 East Vernal, UT 84078 \* (435) 789-1017 RAIDER FEDERAL #501H, FEDERAL COM #502H & #503H SE 1/4 SE 1/4 SECTION 21, T24S, R34E, N.M.P.M. LEA COUNTY, NEW MEXICO

| SURVEYED BY | R.C., M.D.      | 07-13-18 | SCALE    |
|-------------|-----------------|----------|----------|
| DRAWN BY    | J.N.            | 07-13-18 | 1" = 80' |
|             | 0.51 5 45105105 |          |          |

LOCATION LAYOUT

FIGURE #1



350 FT



U.S. Department of the Interior BUREAU OF LAND MANAGEMENT



A