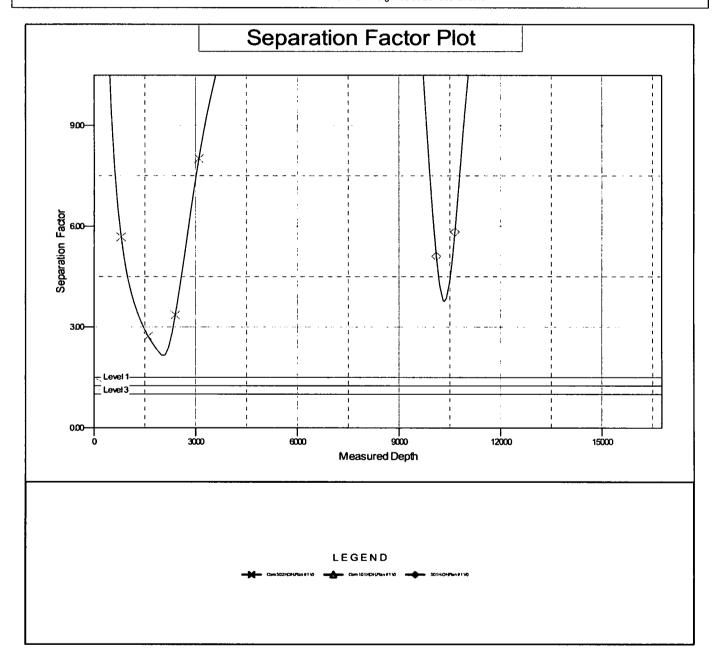

Form 3160-3 (June 2015)

HOP 2 0 2019

FORM APPROVED OMB No. 1004-0137 Expires: January 31, 2018

**UNITED STATES** DEPARTMENT OF THE INTERIOR

| <b>;</b> . | Lease Seri | al No. |
|------------|------------|--------|