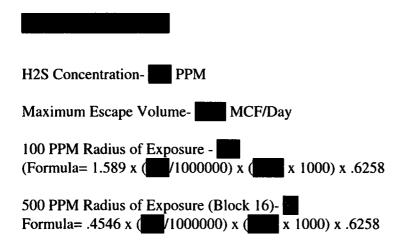

Form 3160-3 (June 2015)

HOP 2 0 2019

FORM APPROVED OMB No. 1004-0137 Expires: January 31, 2018

**UNITED STATES** DEPARTMENT OF THE INTERIOR

| <b>;</b> . | Lease Seri | al No. |
|------------|------------|--------|