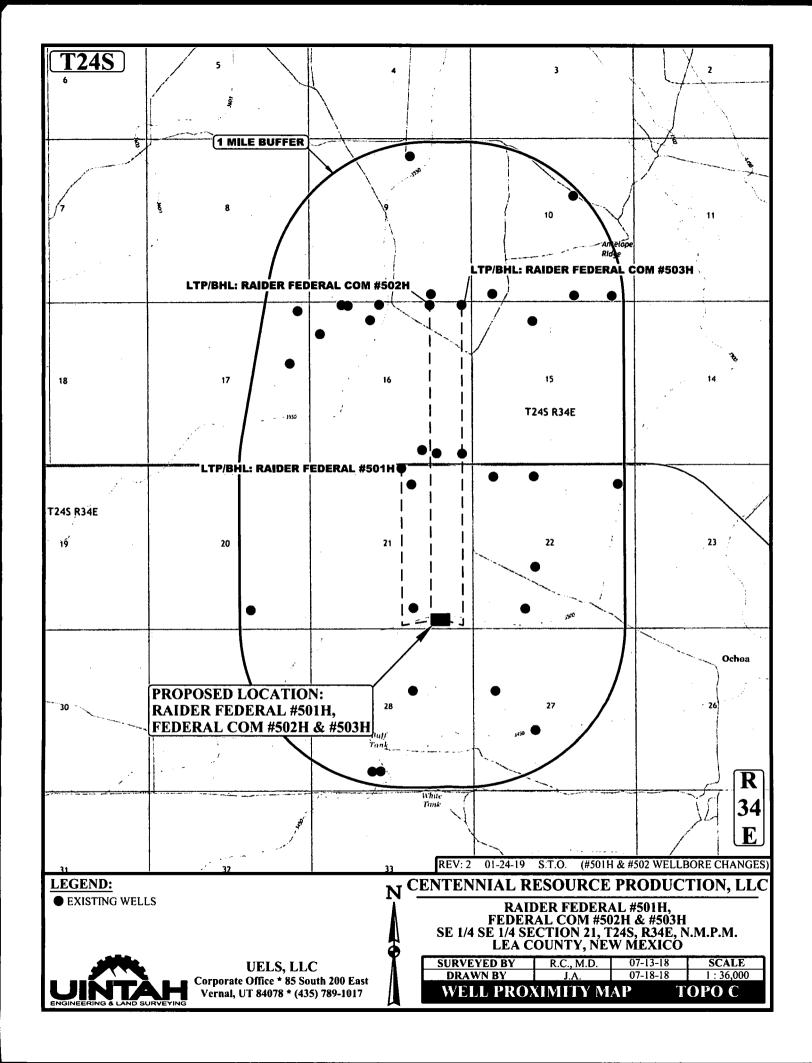

WALL 28 FEDERAL COM #709H      | 28      | 245        | 34E   | В        | EOG RESOURCES INC                   | N             | Oil       |
| 30-025-44927 | STONEWALL 28 FEDERAL COM #710H      | 28      | 245        | 34E   | В        | EOG RESOURCES INC                   | N             | Oil       |
| 30-025-44928 | STONEWALL 28 FEDERAL COM #711H      | 28      | 245        | 34E   | В        | EOG RESOURCES INC                   | N             | Oil       |
| 30-025-44929 | STONEWALL 28 FEDERAL COM #712H      | 28      | 245        | 34E   | В        | EOG RESOURCES INC                   | N             | Oil       |
| 30-025-44930 | STONEWALL 28 FEDERAL COM #715H      | 28      | 245        | 34E   | Α        | EOG RESOURCES INC                   | N             | Oil       |

,

1





 Underground utilities shown on this sheet are for visualization purposes only, actual locations to be determined prior to construction.

Basis of Bearings is a Transverse Mercator Projection with a Central Meridian of W103°53'00"

UINTAH ENGINEERING & LAND SURVEYING

UELS, LLC Corporate Office \* 85 South 200 East Vernal, UT 84078 \* (435) 789-1017 RAIDER FEDERAL #501H, FEDERAL COM #502H & #503H SE 1/4 SE 1/4 SECTION 21, T24S, R34E, N.M.P.M. LEA COUNTY, NEW MEXICO

| SURVEYED BY | R.C., M.D.      | 07-13-18 | SCALE    |
|-------------|-----------------|----------|----------|
| DRAWN BY    | J.N.            | 07-13-18 | 1" = 80' |
|             | 0.51 5 45105105 |          |          |

LOCATION LAYOUT

FIGURE #1



350 FT



U.S. Department of the Interior BUREAU OF LAND MANAGEMENT