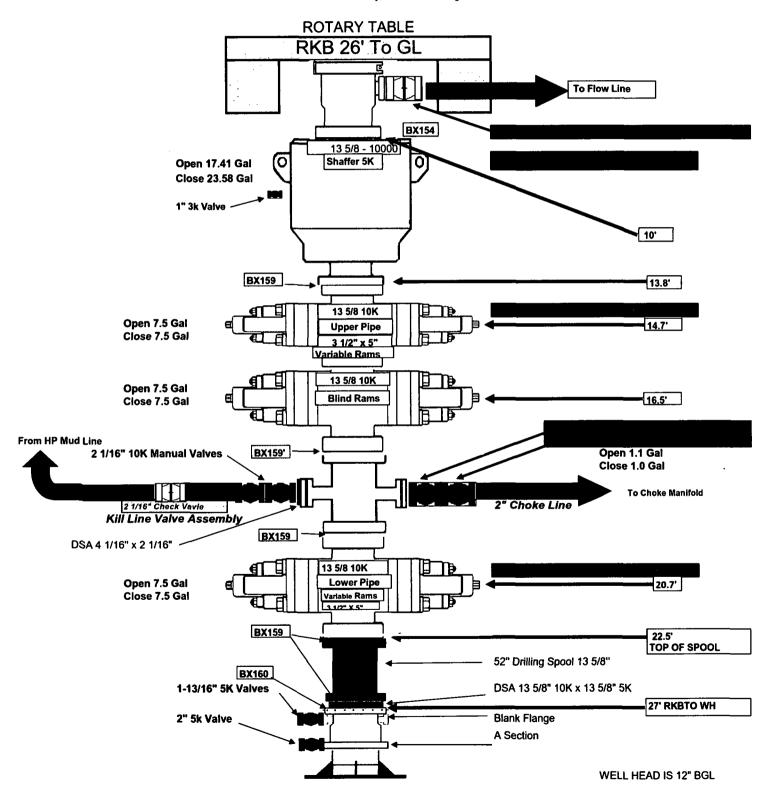

Form 3160-3 (June 2015)

HOP 2 0 2019

FORM APPROVED OMB No. 1004-0137 Expires: January 31, 2018

**UNITED STATES** DEPARTMENT OF THE INTERIOR

| <b>;</b> . | Lease Seri | al No. |
|------------|------------|--------|