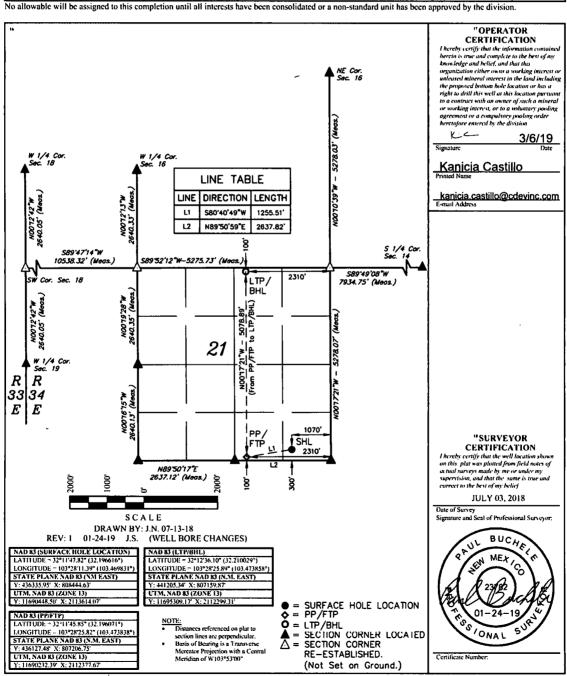

AMENDED REPORT

AUG 20 2019

EVEN

EVEN

FORM C-10...

Revised August 1, 2011
Submit one copy to appropriate
District Of CO

AUG 20 2019 WELL LOCATION AND ACREAGE DEDICATION PLAT Pool Code 96434 Red Hills: Bone Spring, North 322254 RAIDER FEDERAL Operator Name
CENTENNIAL RESOURCE PRODUCTION, LLC 372165

"Surface Location East/West Ilno EAST Range 34E c1 from 300 rt from 180 1070 County LEA 24S 21 SOUTH

"Bottom Hole Location If Different From Surface

| UL or lot no.<br>B        | Secti<br>21 | 00                            | Township<br>24S | Range<br>34E          | l.ot Idn | Feet from the<br>100 | North/South line<br>NORTH | Feet from the<br>2310 | East/West line<br>EAST | County<br>LEA |
|---------------------------|-------------|-------------------------------|-----------------|-----------------------|----------|----------------------|---------------------------|-----------------------|------------------------|---------------|
| 12 Dedicated Acres<br>160 |             | <sup>1)</sup> Joint or Infill |                 | 14 Consolidation Code |          | 15 Order No.         | -                         |                       |                        |               |