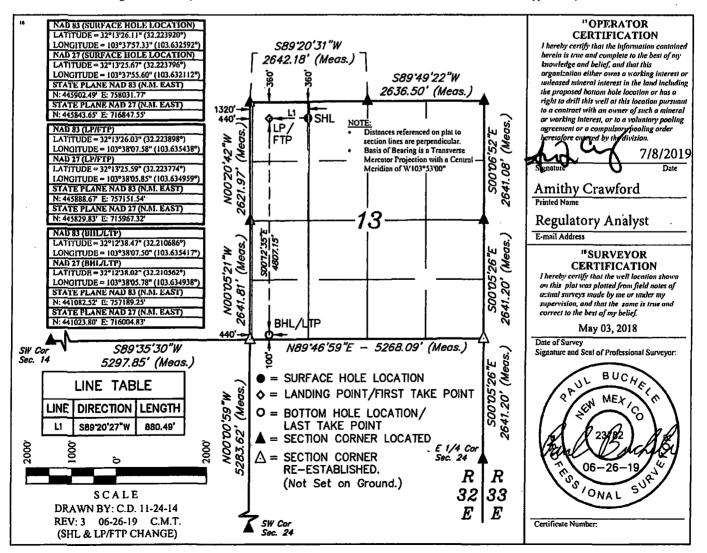

AMENDED REPORT

1

|                     | API Number<br>5-45417 |                                               | 9                                                      | 96674 Triple X; Bone Spring, West |                   |                           |                       |                        |                        |  |
|---------------------|-----------------------|-----------------------------------------------|--------------------------------------------------------|-----------------------------------|-------------------|---------------------------|-----------------------|------------------------|------------------------|--|
| Property C<br>40201 |                       |                                               | <sup>3</sup> Property Name<br>DOS EQUIS 13 FEDERAL COM |                                   |                   |                           |                       |                        | • Well Number<br>10H   |  |
| 'OGRID I<br>215099  |                       | <sup> Operator Name CIMEREX ENERGY CO. </sup> |                                                        |                                   |                   |                           |                       |                        | ' Elevation<br>3620.5' |  |
|                     |                       |                                               |                                                        |                                   | "Surface          | Location                  |                       |                        |                        |  |
| UL or lot no.<br>C  | Section<br>13         | Township<br>24S                               | Range<br>32E                                           | Loi Idn                           | Feet from the 360 | North/South line<br>NORTH | Feet from the<br>1320 | East/West line<br>WEST | County<br>LEA          |  |

WELL LOOPTION AND AODDAODDEDICATION N. AT

| UL or lot no.<br>M                  | Section<br>13 | Township<br>24S | Range<br>32E                     | Lot Idn | Feet from the<br>100 | North/South line<br>SOUTH | Feet from the<br>440 | East/West line<br>WEST | County<br>LEA |
|-------------------------------------|---------------|-----------------|----------------------------------|---------|----------------------|---------------------------|----------------------|------------------------|---------------|
| <sup>12</sup> Dedicated Acro<br>160 | es II         | Joint or Infill | <sup>14</sup> Consolidation Code |         | 15 Order No.         |                           |                      |                        |               |