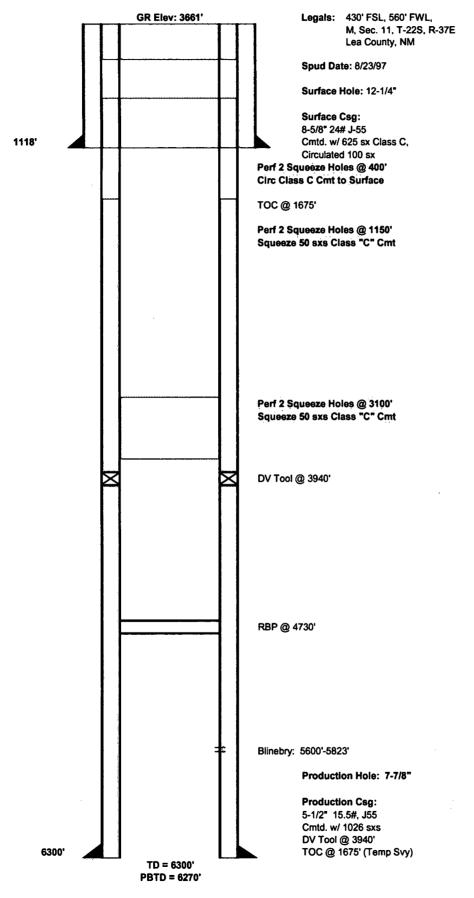

| • Submit + Copy To Appropriate District<br>Office                                                                                                                                                                                                                                                                                                                                                     | State of New Mexico                                                   |                          |                                                                                          | Form C-103                                                 |                                     |
|-------------------------------------------------------------------------------------------------------------------------------------------------------------------------------------------------------------------------------------------------------------------------------------------------------------------------------------------------------------------------------------------------------|-----------------------------------------------------------------------|--------------------------|------------------------------------------------------------------------------------------|------------------------------------------------------------|-------------------------------------|
| <u>District I</u> – (575) 393-6161<br>1625 N. French Dr., Hobbs, NM 88240<br><u>District II</u> – (575) 748-1283                                                                                                                                                                                                                                                                                      | Energy, Minerals and Natural Resources                                |                          |                                                                                          | Revised July 18, 2013<br>WELL API NO.                      |                                     |
| 811 S. First St., Artesia, NM 88210<br><u>District III</u> – (505) 334-6178                                                                                                                                                                                                                                                                                                                           | OIL CONSERVATION DIVISION<br>1220 South St. Examples r.               |                          |                                                                                          | 5. Indicate Type of                                        |                                     |
| 1000 Rio Brazos Rd., Aztec, NM 87410<br><u>District IV</u> – (505) 476-3460<br>1220 S. St. Francis Dr., Santa Fe, NM                                                                                                                                                                                                                                                                                  | Santa Fe, NM 87505<br>JUL 2 2 2019                                    |                          |                                                                                          | STATE<br>6. State Oil & Gas<br>NM                          | FEE 🛛<br>Lease No.<br><b>186025</b> |
| 87505<br>SUNDRY NO<br>(DO NOT USE THIS FORM FOR PROP                                                                                                                                                                                                                                                                                                                                                  | FICES AND REPOSALS TO DRILL O                                         | ORTS ON WELLS            | ENED                                                                                     | 7. Lease Name or L                                         | Init Agreement Name                 |
| (DO NOT USE THIS FORM FOR PROPOSALS TO DRILL OR TO DEEPEN OR PAY ELECTION A DIFFERENT RESERVOIR. USE "APPLICATION FOR PERMIT" (FORM C-101) FOR SUCH PROPOSALS.)         1. Type of Well: Oil Well S       Gas Well Other S                                                                                                                                                                            |                                                                       |                          |                                                                                          | 8. Well Number<br>#3                                       |                                     |
| 2. Name of Operator<br>SOUTHWEST ROYALTIES, INC.                                                                                                                                                                                                                                                                                                                                                      |                                                                       |                          |                                                                                          | 9. OGRID Number<br>21355                                   |                                     |
| 3. Address of Operator                                                                                                                                                                                                                                                                                                                                                                                |                                                                       |                          |                                                                                          | 10. Pool name or Wildcat<br>BLINEBRY OIL AND GAS (PRO GAS) |                                     |
| P.O. BOX 53570; MIDLAND, TEXAS 79710-3570 4. Well Location                                                                                                                                                                                                                                                                                                                                            |                                                                       |                          |                                                                                          |                                                            | IND GAS (PRO GAS)                   |
| Unit Letter M :                                                                                                                                                                                                                                                                                                                                                                                       | 430feet from t                                                        |                          |                                                                                          | feet from theWI                                            |                                     |
| Section 11 Township 22S Range 37E NMPM LEA County                                                                                                                                                                                                                                                                                                                                                     |                                                                       |                          |                                                                                          |                                                            |                                     |
| 11. Elevation (Show whether DR, RKB, RT, GR, etc.)<br>3661' GR                                                                                                                                                                                                                                                                                                                                        |                                                                       |                          |                                                                                          |                                                            |                                     |
| TEMPORARILY ABANDON                                                                                                                                                                                                                                                                                                                                                                                   | MULTIPLE CC<br>]<br>] OTHER:<br>pleted operations.<br>vork). SEE RULE | OMPL                     | COMMENCE DRI<br>CASING/CEMENT<br>OTHER:<br>pertinent details, and<br>C. For Multiple Con | JOB                                                        | lbore diagram of                    |
| NOTICE OF INTENT TO PLUG AND ABANDON                                                                                                                                                                                                                                                                                                                                                                  |                                                                       |                          |                                                                                          | See Attached                                               |                                     |
| 5-1/2" Csg TOC @ 1675' (Temperature Survey)                                                                                                                                                                                                                                                                                                                                                           |                                                                       |                          |                                                                                          |                                                            |                                     |
| POH 2-2/8" TBG, WELL TO BE CIRCULATED W/ 10# GELLED BRINE, TEST ABOVE EXISITING RBD<br>@ 4730' TO 500 PSL PERF 2 SQUEEZE HOLES @ 3100', SQUEEZE 50 SXS CLASS "C" CMT, PERF 2<br>SQUEEZE HOLES @ 1150', SQUEEZE 50 SXS CLASS "C" CMT, PERF 2 SQUEEZE HOLES @ 400',<br>CIRC CLASS "C" CMT TO SURFACE, REMOVE WELL HEAD, INSTALL BELOW GROUND DRY<br>HOLE MARKER, STEEL PIT TO UTILIZED (NO EARTHEN PIT) |                                                                       |                          |                                                                                          |                                                            |                                     |
| Send pics before back filling                                                                                                                                                                                                                                                                                                                                                                         |                                                                       |                          |                                                                                          |                                                            |                                     |
| Spud Date: AUGUST 2                                                                                                                                                                                                                                                                                                                                                                                   | 23, 1997                                                              | Rig Release Da           | te: SEPTE                                                                                | MBER 3, 1997                                               |                                     |
| I hereby certify that the information                                                                                                                                                                                                                                                                                                                                                                 | n above is true and                                                   | I complete to the be     | est of my knowledge                                                                      | e and belief.                                              |                                     |
| SIGNATURE <b>J. TITLE <u>REGULATORY ANALYST</u></b> DATE <u>06/27/2019</u>                                                                                                                                                                                                                                                                                                                            |                                                                       |                          |                                                                                          |                                                            |                                     |
| Type or print name <u>LINDSAY</u><br>For State Use Only                                                                                                                                                                                                                                                                                                                                               | LIVESAY                                                               | E-mail address: <u>I</u> | ivesay@swrpern                                                                           | nian.com PHON                                              | E: <u>(432) 207-3054</u>            |
| APPROVED BY: <u>Years</u> The Conditions of Approval (if any):                                                                                                                                                                                                                                                                                                                                        | in                                                                    | TITLE Com                | liance Off                                                                               | ver A DATE                                                 | 8-24-19                             |