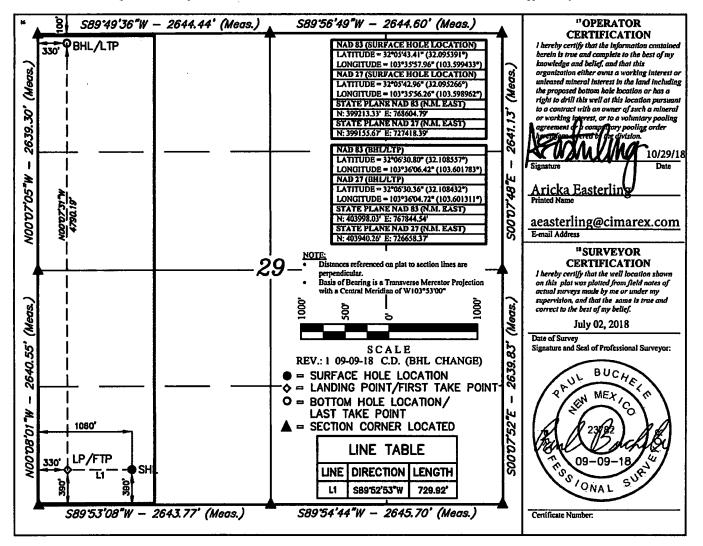

WELL LOCATION AND ACREAGE DEDICATION PLAT

| 'API Number<br>30-025- 44 | 6307 9-9 | Code<br>94 WC-029                                | G-06 95929); 41 | RBS                   |
|---------------------------|----------|--------------------------------------------------|-----------------|-----------------------|
| Property Code             |          | <sup>4</sup> Property Name<br>CASCADE 29 FEDERAL |                 | 74 Well Number<br>29H |
| оскід м.<br>215099        |          | <sup>a</sup> Operator Name<br>CIMAREX ENERGY CO. |                 | 'Elevation<br>3401.7' |

<sup>a</sup>Surface Location Section Lot Ida North/South line East/West line UL or lot no. **'ownship** Feet from the Feet from the County Range Μ 29 25S 33Ē 390 SOUTH 1060 WEST LEA "Bottom Hole Location If Different From Surface

|   | UL or lot no.<br>D                                                 | Section<br>29 | Township<br>25S | Range<br>33E       | Lot Idn        | Feet from the<br>100 | North/South line<br>NORTH | Feet from the 330 | Bast/West line<br>WEST | County<br>LEA |  |  |  |
|---|--------------------------------------------------------------------|---------------|-----------------|--------------------|----------------|----------------------|---------------------------|-------------------|------------------------|---------------|--|--|--|
| ĺ | <sup>12</sup> Dedicated Acres <sup>13</sup> Joint or Infill<br>160 |               | Joint or Infill | <sup>14</sup> Cons | olidation Code | 13 Order No.         |                           |                   |                        |               |  |  |  |

No allowable will be assigned to this completion until all interests have been consolidated or a non-standard unit has been approved by the division.