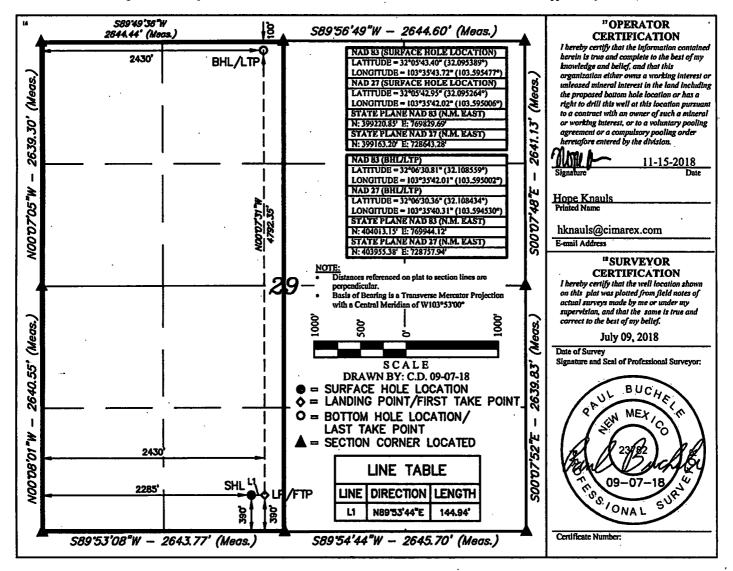

AMENDED REPORT

|                                                 |               |                 | WELL         | LOCAT                           | ION AND AC        | REAGE DEDIC               | ATION PLAT         | •                      |                                       |
|-------------------------------------------------|---------------|-----------------|--------------|---------------------------------|-------------------|---------------------------|--------------------|------------------------|---------------------------------------|
| <sup>1</sup> API Number<br>30-025- <b>463/1</b> |               |                 |              | 98150 WC-025 G-09 5253309F, UPR |                   |                           |                    |                        | · · · · · · · · · · · · · · · · · · · |
| 1 Property C<br>3998                            | ode<br>7/     | · ·             |              | • Well Number<br>45H            |                   |                           |                    |                        |                                       |
| <sup>7</sup> OGRID No.<br>215099                |               | -               |              | * Elevation<br>3408.2'          |                   |                           |                    |                        |                                       |
|                                                 |               |                 |              |                                 | "Surface          | Location                  | •                  | · · .                  |                                       |
| UL or lot no.<br>N                              | Section<br>29 | Township<br>25S | Range<br>33E | Lot Idn                         | Fect from the 390 | North/South line<br>SOUTH | Feet from the 2285 | East/West line<br>WEST | County<br>LEA                         |

| "Bottom Hole Location If Different From Surface |               |                 |                                  |         |                      |                           |                    |                        |               |  |  |  |
|-------------------------------------------------|---------------|-----------------|----------------------------------|---------|----------------------|---------------------------|--------------------|------------------------|---------------|--|--|--|
| UL or lot no.<br>C                              | Section<br>29 | Township<br>25S | Range<br>33E                     | Lot Idn | Feet from the<br>100 | North/South line<br>NORTH | Feet from the 2430 | Bast/West line<br>WEST | County<br>LEA |  |  |  |
| 12 Dedicated Acr                                | ei n'         | ioint or Infill | <sup>14</sup> Consolidation Code |         | 15 Order No.         |                           |                    |                        |               |  |  |  |
| 320                                             |               |                 |                                  |         | 1                    |                           |                    |                        |               |  |  |  |