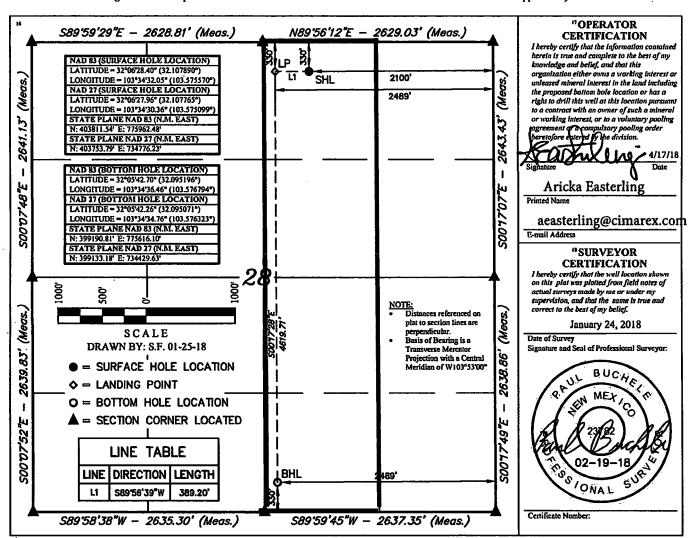

## WELL LOCATION AND ACREAGE DEDICATION PLAT

|                       |                |            |                                  | ****                             | , DO OITH | 311 1H 1D 110        |                           | 71110111 Dill         |                        |                                  |
|-----------------------|----------------|------------|----------------------------------|----------------------------------|-----------|----------------------|---------------------------|-----------------------|------------------------|----------------------------------|
| 30-0                  | API Nu<br>)25- | mber<br>46 | 312                              | 9                                | 8094      | Bo                   | BCAT- MY                  | AW;UPA                | wi                     |                                  |
| 314104                |                |            |                                  | Property Name CASCADE 28 FEDERAL |           |                      |                           |                       |                        |                                  |
| OGRID No.<br>215099   |                |            | Operator Name CIMAREX ENERGY CO. |                                  |           |                      |                           |                       |                        | <sup>e</sup> Elevation<br>3375.0 |
|                       |                |            |                                  |                                  |           | Surface :            | Location                  |                       |                        |                                  |
| UL or lot no.<br>B    | Sect<br>2      |            | Township<br>25S                  | Range<br>33E                     | Lot Idn   | Feet from the<br>330 | North/South line<br>NORTH | Feet from the<br>2100 | Enst/West line<br>EAST | County<br>LEA                    |
|                       |                |            |                                  |                                  | Bottom Ho | le Location I        | f Different From          | Surface               |                        |                                  |
| UL or lot no.         | Sect<br>2      |            | Township<br>25S                  | Range<br>33E                     | Lot Idn   | Feet from the 330    | North/South line<br>SOUTH | Feet from the<br>2489 | East/West line<br>EAST | County<br>LEA                    |
| 12 Dedicated Acres 15 |                | n 10       | olat or Infill                   | 14 Consolidation Code            |           | 15 Order No.         |                           |                       |                        |                                  |