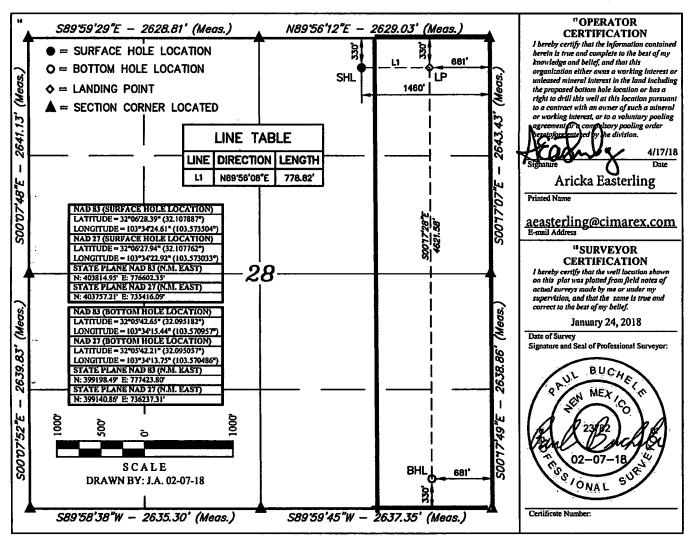

AMENDED REPORT

WELL LOCATION AND ACREAGE DEDICATION PO

| 30-025 - 463/5      |  | Peol Code 94 | BOBCAT                        | MAW; UPR WC          | ( V | <b>)</b>                         |
|---------------------|--|--------------|-------------------------------|----------------------|-----|----------------------------------|
| Property Code       |  | CASCAI       | 4                             | • Well Number<br>89H |     |                                  |
| 'оскір м.<br>215099 |  |              | perator Name<br>EX ENERGY CO. |                      |     | <sup>9</sup> Elevation<br>3366.0 |

Surface Location

| UL or lot no.<br>B | Section<br>28 | Township<br>25S | Range<br>33E | Lot ldn | Feet from the 330 | North/South line<br>NORTH | Feet from the<br>1460 | East/West line<br>EAST | County<br>LEA |
|--------------------|---------------|-----------------|--------------|---------|-------------------|---------------------------|-----------------------|------------------------|---------------|
|--------------------|---------------|-----------------|--------------|---------|-------------------|---------------------------|-----------------------|------------------------|---------------|

"Bottom Hole Location If Different From Surface

| UL or lot no.<br>P     | Sec<br>2 | llon<br>8 | Township<br>25S | Range<br>33E | Lot ldn       | Feet from the 330 | North/South line<br>SOUTH | Feet from the<br>681 | East/West line<br>EAST | County<br>LEA |
|------------------------|----------|-----------|-----------------|--------------|---------------|-------------------|---------------------------|----------------------|------------------------|---------------|
| 12 Dedicated Ac<br>160 | res      | n 10      | oint or Infili  | 14 Const     | ildation Code | 13 Order No.      | -                         | · -                  |                        |               |