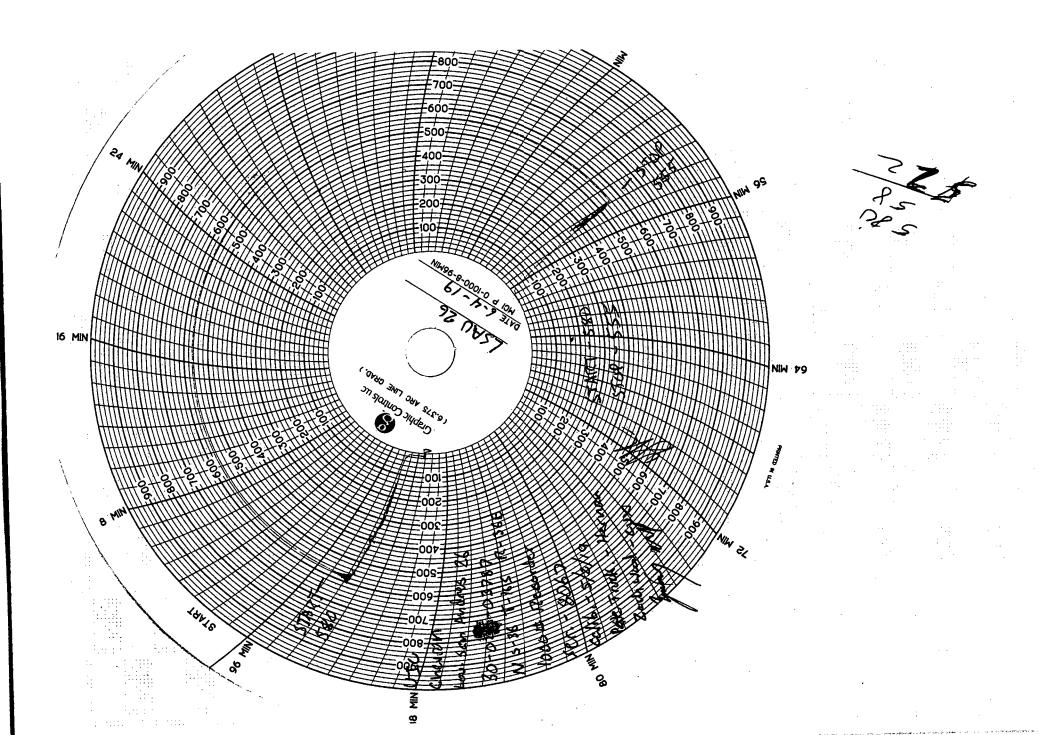

## State of New Mexico Energy, Minerals and Natural Resources

Form C-103 Revised July 18, 2013

| District II (570) 740 4000                                                                                                                                                                                                                                                                                                                                      |                                                                                                          |                                         |                                                                    |                        |  |
|-----------------------------------------------------------------------------------------------------------------------------------------------------------------------------------------------------------------------------------------------------------------------------------------------------------------------------------------------------------------|----------------------------------------------------------------------------------------------------------|-----------------------------------------|--------------------------------------------------------------------|------------------------|--|
| <u>District II</u> - (575) 748-1283<br>811 S. First St., Artesia, NM 88210                                                                                                                                                                                                                                                                                      | Artesia, NM 88210 ) 334-6178 OIL CONSERVATION DIVISION 8 Rd., Azlec, NM 87410 1220 South St. Francis Dr. |                                         | WELL API NO. 30-025-03787  5. Indicate Type of Lease STATE ☑ FEE □ |                        |  |
| <u>District III</u> - (505) 334-6178<br>1000 Rio Brazos Rd., Aztec. NM 87410                                                                                                                                                                                                                                                                                    |                                                                                                          |                                         |                                                                    |                        |  |
| <u>District IV</u> - (505) 476-3460<br>1220 S. St. Francis Dr., Santa Fe, NM 87505                                                                                                                                                                                                                                                                              |                                                                                                          |                                         |                                                                    |                        |  |
|                                                                                                                                                                                                                                                                                                                                                                 |                                                                                                          |                                         |                                                                    | Gas Lease No.          |  |
| 0/1/20// 107/0                                                                                                                                                                                                                                                                                                                                                  |                                                                                                          |                                         | B-7896                                                             |                        |  |
| SUNDRY NOTICES AND REPORTS ON WELLS (DO NOT USE THIS FORM FOR PROPOSALS TO DRILL OR TO DESCEN OR PLUG BACK                                                                                                                                                                                                                                                      |                                                                                                          |                                         | 7. Lease Name or Unit Agreement Name LOVINGTON SA UNIT             |                        |  |
| TO A DIFFERENT RESERVOIR, USE "A                                                                                                                                                                                                                                                                                                                                | PPLICATION FOR PERMIT" (F                                                                                | C-101) FOR                              | LOVINGTO                                                           | IN SA UNIT             |  |
| SUCH PROPOSALS.)                                                                                                                                                                                                                                                                                                                                                |                                                                                                          |                                         | 8. Well Numb                                                       |                        |  |
| 1. Type of Well: Oil Well  Gas Well Other  INJ 4/6                                                                                                                                                                                                                                                                                                              |                                                                                                          |                                         | 26                                                                 |                        |  |
| SUNDRY NOTICES AND REPORTS ON WELLS  (DO NOT USE THIS FORM FOR PROPOSALS TO DRILL OR TO DESEN OR PLUG BACK TO A DIFFERENT RESERVOIR. USE "APPLICATION FOR PERMIT" (FOR C-101) FOR SUCH PROPOSALS.)  1. Type of Well: Oil Well  Gas Well Other INJ  2. Name of Operator CHEVRON MIDCONTINENT, L.P.  3. Address of Operator 6301 DEAUVILLE BLVD MIDLAND, TX 79706 |                                                                                                          |                                         | 9. OGRID Number                                                    |                        |  |
| CHEVRON MIDCONTINENT, L.P.                                                                                                                                                                                                                                                                                                                                      |                                                                                                          |                                         |                                                                    |                        |  |
| 3. Address of Operator                                                                                                                                                                                                                                                                                                                                          |                                                                                                          |                                         | 10. Pool name or Wildcat                                           |                        |  |
|                                                                                                                                                                                                                                                                                                                                                                 |                                                                                                          |                                         | LOVINGTON                                                          |                        |  |
| 4. Well Location                                                                                                                                                                                                                                                                                                                                                | 00017015                                                                                                 | - d- WEOT I'-                           |                                                                    |                        |  |
| Section 36 Township                                                                                                                                                                                                                                                                                                                                             | e SOUTH line and 1980 feet from<br>16 S Range 36E                                                        | n the WEST line<br>NMPM                 | County LEA                                                         |                        |  |
|                                                                                                                                                                                                                                                                                                                                                                 | 11. Elevation (Show whether DF                                                                           |                                         | Oddity LLA                                                         |                        |  |
|                                                                                                                                                                                                                                                                                                                                                                 |                                                                                                          | , , , , , , , , , , , , , , , , , , , , |                                                                    | · '                    |  |
| 12. Ch                                                                                                                                                                                                                                                                                                                                                          | sal. Appropriato Day to Indicato                                                                         | Natura of Nation Dan                    | ant an Other Date                                                  | _                      |  |
| NOTICE OF INTE                                                                                                                                                                                                                                                                                                                                                  | eck Appropriate Box to Indicate NTION TO:                                                                | 1                                       | ort or Other Data<br>SUBSEQUENT I                                  |                        |  |
| PERFORM REMEDIAL WORK PLUG AND ABANDON REMEDIAL WORK ALTERING CASING                                                                                                                                                                                                                                                                                            |                                                                                                          |                                         |                                                                    |                        |  |
| TEMPORARILY ABANDON CHANGE PLANS COMMENCE DRILLING OPNS. P AND A                                                                                                                                                                                                                                                                                                |                                                                                                          |                                         |                                                                    |                        |  |
| PULL OR ALTER CASING \( \square\)                                                                                                                                                                                                                                                                                                                               | MULTIPLE COMPL                                                                                           | CASING/CEMENT                           | JOB 🔲                                                              |                        |  |
| DOWNHOLE COMMINGLE                                                                                                                                                                                                                                                                                                                                              |                                                                                                          |                                         |                                                                    |                        |  |
| CLOSED-LOOP SYSTEM   OTHER ANNUAL AND THE                                                                                                                                                                                                                                                                                                                       |                                                                                                          |                                         |                                                                    |                        |  |
| OTHER:                                                                                                                                                                                                                                                                                                                                                          |                                                                                                          | OTHER: ANNUAL                           | OTHER: ANNUAL MIT TEST                                             |                        |  |
|                                                                                                                                                                                                                                                                                                                                                                 | •                                                                                                        |                                         |                                                                    |                        |  |
| 13. Describe proposed or complete                                                                                                                                                                                                                                                                                                                               |                                                                                                          |                                         |                                                                    |                        |  |
| starting any proposed work). Si completion or recompletion.                                                                                                                                                                                                                                                                                                     | EE RULE 19.15.7.14 NMAC. F                                                                               | or Multiple Completion                  | s: Attach wellbo                                                   | re diagram of proposed |  |
| completion of recompletion.                                                                                                                                                                                                                                                                                                                                     |                                                                                                          |                                         |                                                                    |                        |  |
| CHEVRON U.S.A. INC HAS CONDUCTED THE ANNUAL MIT TEST ON THE ABOVE WELL.                                                                                                                                                                                                                                                                                         |                                                                                                          |                                         |                                                                    |                        |  |
| CHART ATTACHED.                                                                                                                                                                                                                                                                                                                                                 |                                                                                                          |                                         |                                                                    |                        |  |
| **PLEASE NOTE THIS TEST IS                                                                                                                                                                                                                                                                                                                                      | FOR UIC ANNUAL TESTING**                                                                                 |                                         |                                                                    |                        |  |
|                                                                                                                                                                                                                                                                                                                                                                 |                                                                                                          |                                         |                                                                    |                        |  |
|                                                                                                                                                                                                                                                                                                                                                                 |                                                                                                          |                                         |                                                                    |                        |  |
| Spud Date:                                                                                                                                                                                                                                                                                                                                                      | Rig Release Dat                                                                                          | e:                                      |                                                                    |                        |  |
|                                                                                                                                                                                                                                                                                                                                                                 |                                                                                                          |                                         |                                                                    |                        |  |
| I have been a consistent that the class of                                                                                                                                                                                                                                                                                                                      |                                                                                                          | -1 - 1 1 1 - 1                          | 41. 0. 6                                                           |                        |  |
| I hereby certify that the information above                                                                                                                                                                                                                                                                                                                     | s is true and complete to the be                                                                         | st of my knowledge an                   | d belief.                                                          |                        |  |
| lucia lant                                                                                                                                                                                                                                                                                                                                                      |                                                                                                          |                                         | ~]                                                                 | 1,0                    |  |
| SIGNATURE: JULIA JINV                                                                                                                                                                                                                                                                                                                                           | TITLE: RE                                                                                                | GULATORY ASSISTA                        | NT DATE: X                                                         | 419                    |  |
| Type or print name: legales legal Empl                                                                                                                                                                                                                                                                                                                          | addraga, ii-i@ahayraa aam                                                                                | DUONE, 422 607 767                      | ٠ /                                                                | . '                    |  |
| Type or print name: Jessica Jones E-mail                                                                                                                                                                                                                                                                                                                        | address: jjzi@cnevron.com                                                                                | PHONE: 432-687-757                      | ວ                                                                  |                        |  |
| For State Use Only                                                                                                                                                                                                                                                                                                                                              |                                                                                                          |                                         |                                                                    |                        |  |
| 9 ///                                                                                                                                                                                                                                                                                                                                                           | TITLE Caplion                                                                                            | Ola -                                   | 73                                                                 | 2-20-16                |  |
| APPROVED BY: May Carrier                                                                                                                                                                                                                                                                                                                                        | TITLE_layllon                                                                                            | - offi                                  | DATE <i></i>                                                       | -28-19                 |  |
| Conditions of Approval (if any):                                                                                                                                                                                                                                                                                                                                |                                                                                                          | _                                       |                                                                    |                        |  |