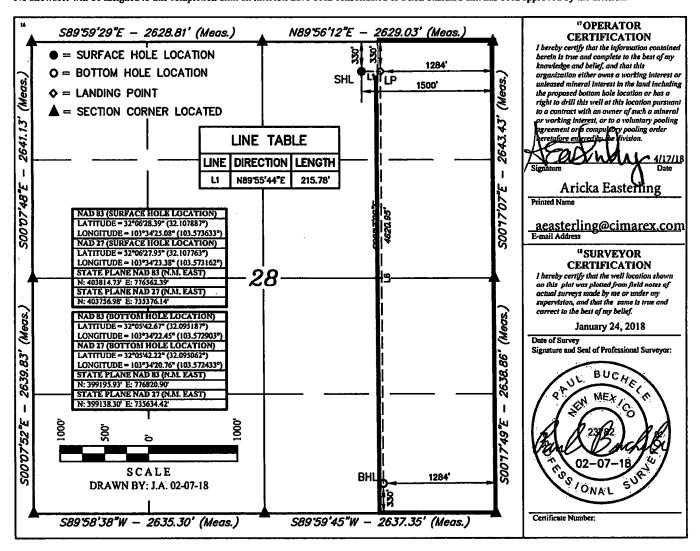

## WELL LOCATION AND ACREAGE DEDICATION PLAT

| [ | 1API Number<br>30-025 - 4-63     | 17 POOLCOde & BURCAT NAW: WAR WC   | •                                |
|---|----------------------------------|------------------------------------|----------------------------------|
| ſ | Property Code                    | S Property Name CASCADE 28 FEDERAL | • Well Number<br>91H             |
|   | <sup>1</sup> OGRID No.<br>215099 | * Operator Name CIMAREX ENERGY CO. | <sup>9</sup> Elevation<br>3366.1 |

## Surface Location

North/South line

Feet from the

East/Vest line

|                                                 | В                  | 28            | 25S             | 33E          |               | 330               | NORTH                     | 1500                  | EAST                    | LEA           |
|-------------------------------------------------|--------------------|---------------|-----------------|--------------|---------------|-------------------|---------------------------|-----------------------|-------------------------|---------------|
| "Bottom Hole Location If Different From Surface |                    |               |                 |              |               |                   |                           |                       |                         |               |
|                                                 | UL or lot no.<br>P | Section<br>28 | Township<br>25S | Range<br>33E | Lot Idn       | Feet from the 330 | North/South line<br>SOUTH | Feet from the<br>1284 | East/West Iline<br>EAST | County<br>LEA |
|                                                 | 12 Dedicated Acre  | 3 D,          | Joint or Infill | 14 Consc     | didution Code | 15 Order No.      |                           |                       |                         |               |