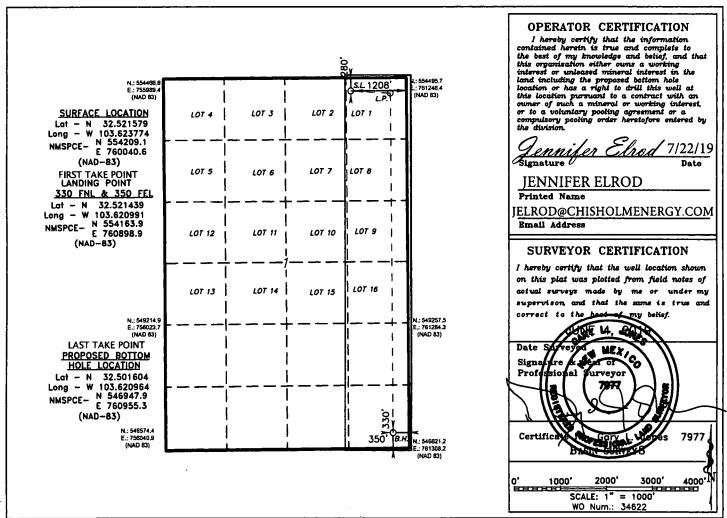

## OIL CONSERVATION DIVISION

1226 South St. Francis Dr. Santa Fe, New Mexico 87505

WELL LOCATION AND ACREAGE DEDICATION PLAT

☐ AMENDED REPORT

| API Number<br>30-025-44853 |                                              | Pool Name WC-025 G-08 S213201D; WOLFCAMP |  |  |  |
|----------------------------|----------------------------------------------|------------------------------------------|--|--|--|
| Property Code<br>321460    | Property Name MINIS 1 FED COM WCA            | Well Number<br>16H                       |  |  |  |
| 0GRID No.<br>372137        | Operator Name CHISHOLM ENERGY OPERATING, LLC | Elevation<br>3722'                       |  |  |  |

## Surface Location

| UL or lot No. | Section | Township | Range | Lot Idn | FEST from the | North/South line | FEET from the | East/West line | County |
|---------------|---------|----------|-------|---------|---------------|------------------|---------------|----------------|--------|
| LOT 1         | 1       | 21 S     | 32 E  | l       | 280           | NORTH            | 1208          | EAST           | LEA    |
| 4             |         |          |       |         |               |                  |               | •              |        |

## Bottom Hole Location If Different From Surface

| UL or lot No.                                                      | Section | Township | Range | Lot Idn | FEET from the | North/South line | FEET from the | East/West line | County |
|--------------------------------------------------------------------|---------|----------|-------|---------|---------------|------------------|---------------|----------------|--------|
| P                                                                  | 1       | 21 S     | 32 E  |         | 330           | SOUTH            | 350           | EAST           | LEA    |
| Dedicated Acres   Joint or Infill   Consolidation Code   Order No. |         |          |       |         |               |                  |               |                |        |
| 238.75                                                             |         |          |       |         |               |                  |               |                |        |