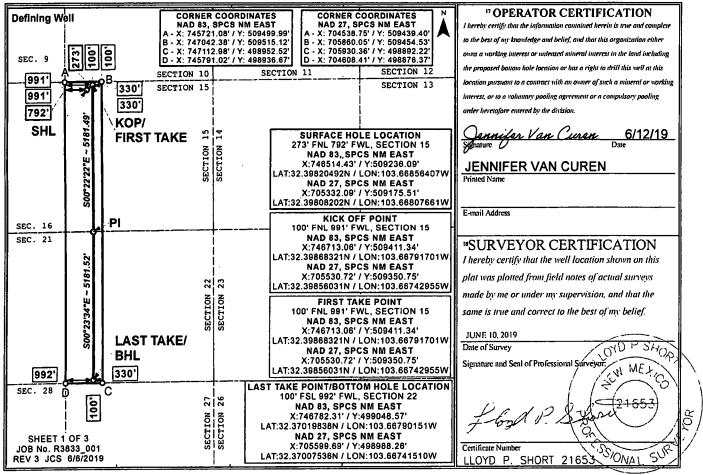

## WELL LOCATION AND ACREAGE DEDICATION PLAT

| FRY 15 TB FED COM           | * Well Number<br>1 H   |  |  |  |
|-----------------------------|------------------------|--|--|--|
| 8 Operator Name             | <sup>9</sup> Elevation |  |  |  |
| 98 MARATHON OIL PERMIAN LLC |                        |  |  |  |
| MARATHON OIL PERMIAN LLC    |                        |  |  |  |

| UL or lot no.                                                            | Section                                          | Township | Range | Lot Idn | Feet from the | North/South line | Feet from the | Enst/West line | County |  |  |
|--------------------------------------------------------------------------|--------------------------------------------------|----------|-------|---------|---------------|------------------|---------------|----------------|--------|--|--|
| D                                                                        | 15                                               | 22S      | 32E   |         | 273           | NORTH            | 792           | WEST           | LEA    |  |  |
|                                                                          | " Bottom Hole Location If Different From Surface |          |       |         |               |                  |               |                |        |  |  |
| UL or lot no.                                                            | Section                                          | Township | Range | Lot Idn | Feet from the | North/South line | Feet from the | East/West line | County |  |  |
| M                                                                        | 22                                               | 22S      | 32E   | į       | 100           | SOUTH            | 992           | WEST           | LEA    |  |  |
| 12 Dedicated Acres 13 Joint or Infill 14 Consolidation Code 15 Order No. |                                                  |          |       |         |               |                  |               |                |        |  |  |
| 320.0                                                                    |                                                  |          |       |         |               |                  |               |                | •      |  |  |

No allowable will be assigned to this completion until all interests have been consolidated or a non-standard unit has been approved by the division.

Distances/areas relative to NAD 83 Combined Scale Factor: 0.999957308 Convergence: 00°21'22.36285"