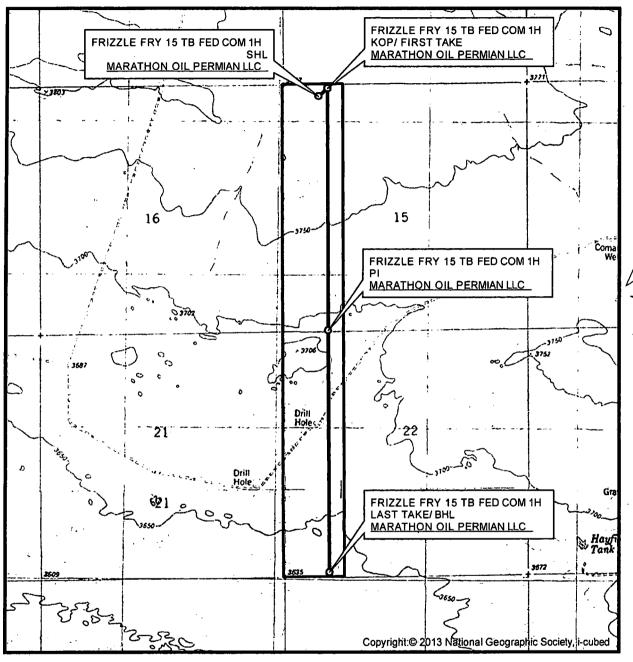

## LOCATION VERIFICATION MAP

SEC. 15 TWP. 22-S RGE. 32-E

SURVEY: N.M.P.M.

COUNTY: LEA

OPERATOR: MARATHON OIL PERMIAN LLC

DESCRIPTION: 273' FNL & 792' FWL

**ELEVATION: 3791'** 

LEASE: FRIZZLE FRY 15 FED COM

U.S.G.S. TOPOGRAPHIC MAP: THE DIVIDE, NM.

1 " = 2,000 ' CONTOUR INTERVAL = 10'

SHEET 2 OF 3

PREPARED BY:
R-SQUARED GLOBAL, LLC
1309 LOUISVILLE AVENUE, MONROE, LA 71201
318-323-6900 OFFICE

JOB No. R3833\_001