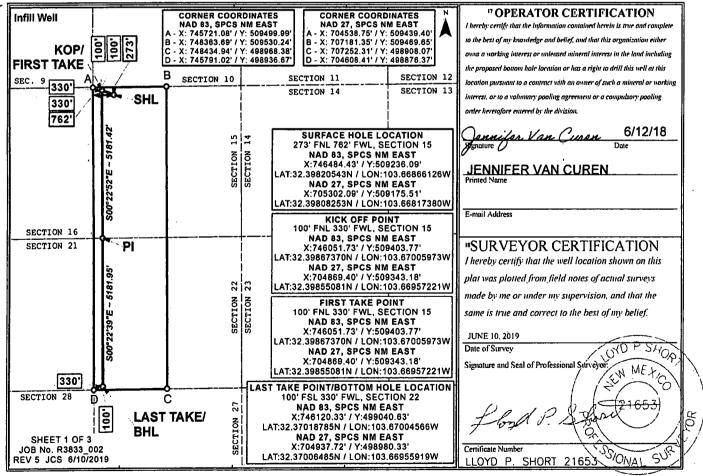

## WELL LOCATION AND ACREAGE DEDICATION PLAT

| API Number         |                            |                            |       | <sup>2</sup> Pool Code |               | <sup>3</sup> Pool Name              |               |                |                        |        |
|--------------------|----------------------------|----------------------------|-------|------------------------|---------------|-------------------------------------|---------------|----------------|------------------------|--------|
| 70-026-46890       |                            |                            | `     | 98123                  |               | WC-015 G-08 S233120C (WOLFCAMP OIL) |               |                |                        |        |
| 4 Property C       | <sup>4</sup> Property Code |                            |       | 5 Property Name        |               |                                     |               |                |                        |        |
|                    |                            |                            |       | FRIZZ                  | j             | 2H                                  |               |                |                        |        |
| 7 OGRID No.        |                            | <sup>8</sup> Operator Name |       |                        |               |                                     |               |                | <sup>9</sup> Elevation |        |
| 372098             |                            | MARATHON OIL PERMIAN LLC   |       |                        |               |                                     |               |                | 3790'                  |        |
| " Surface Location |                            |                            |       |                        |               |                                     |               |                |                        |        |
| UL or lot no.      | Section                    | Township                   | Range | Lot Idn                | Feet from the | North/South line                    | Feet from the | Enst/West line |                        | County |

| UL or lot no.                                                            | Section | Township | Range | Lot Idn | Feet from the | North/South line | Feet from the | East/West line | County |  |
|--------------------------------------------------------------------------|---------|----------|-------|---------|---------------|------------------|---------------|----------------|--------|--|
| D                                                                        | 15      | 22S      | 32E   |         | 273           | NORTH            | 762           | WEST           | LEA    |  |
| " Bottom Hole Location If Different From Surface                         |         |          |       |         |               |                  |               |                |        |  |
| UL or lot no.                                                            | Section | Township | Range | Lot Idn | Feet from the | North/South line | Feet from the | East/West line | County |  |
| M                                                                        | 22      | 22S      | 32E   | _       | 100           | SOUTH            | 330           | WEST           | LEA    |  |
| 12 Dedicated Acres 13 Joint or Infill 14 Consolidation Code 15 Order No. |         |          |       |         |               |                  |               |                |        |  |
| 640.0                                                                    | İ       | ļ        |       | Ī       |               |                  |               |                |        |  |

No allowable will be assigned to this completion until all interests have been consolidated or a non-standard unit has been approved by the division.

Distances/areas relative to NAD 83 Combined Scale Factor: 0.999957308 Convergence: 00°21'22.36285"