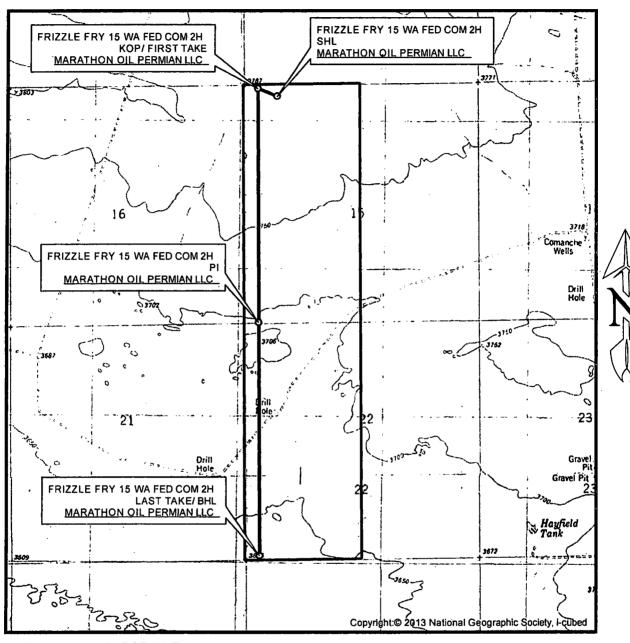

## VICINITY MAP

| 7213 St<br>12316 St | T21S<br>R32E         | 32                                            | <sup>33</sup><br>T21S R32E | 34  | 35                           | 95<br>T21S<br>R32E         | ഗ 삤 31<br>간 2721S<br>R33E    |
|---------------------|----------------------|-----------------------------------------------|----------------------------|-----|------------------------------|----------------------------|------------------------------|
| 1                   | 6                    | 5                                             | T22S R32E                  | 3   | 2                            | 1                          | T22S<br>R33E<br><sup>6</sup> |
|                     | إباا                 | 8<br>FRY 15 WA FEI<br>KOP/ FI<br>THON OIL PER | RST TAKE<br>MIAN LLC       | 10  | 11                           | 12                         | 7                            |
| 13                  | . 18                 | 17                                            | 16                         | SHL | E FRY 15 WA F                |                            | 18                           |
| 24                  | 19                   | 20                                            | 21                         | PI  | LE FRY 15 WA<br>THON OIL PER |                            | 19                           |
| T22\$ R31E 😘        | <b>MARA</b> 30       | FRY 15 WA FEI<br>LAST 1<br>THON OIL PER       | TAKE/ BHL                  | 27  | 26                           | <sup>55</sup><br>T22S R32E | T22S R33E                    |
| % T22\$             | <b>\$</b> 2 <b>7</b> | 32                                            | <sup>33</sup><br>T22S R32E | 34  | 35                           | 36                         | 31<br>T22S<br>R33E           |
| - 7235<br>R31E      | T23S<br>R32E         | 5                                             | T23S R32E                  | 3   | 2                            | _<br>T23S<br>R32E          | 7238 R33E<br>833E<br>6<br>6  |