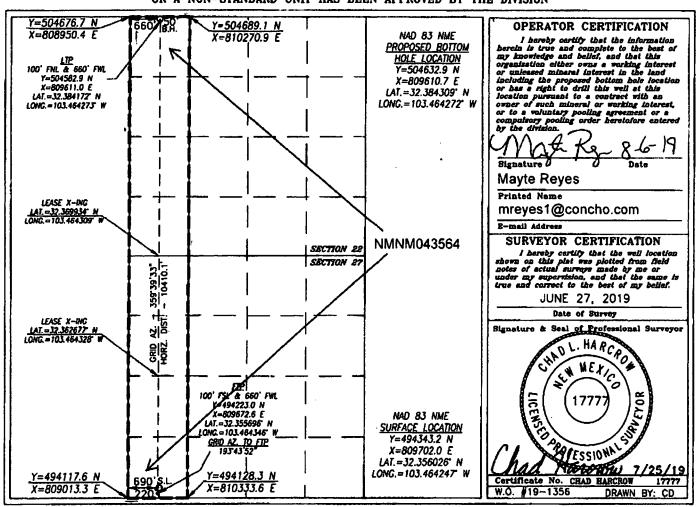

AMENDED REPORT

| WELL 1 | LOCATION | AND | <b>ACREAGE</b> | <b>DEDICATION</b> | PLAT |
|--------|----------|-----|----------------|-------------------|------|
|        |          |     |                |                   |      |

| API Number    | Pool Code | Pool N         |           |
|---------------|-----------|----------------|-----------|
| 30-025-43168  | 96553     | Ojo Chiso; Bon |           |
| Property Code | Prope     | Well Number    |           |
| 316103        | SQUINTS F | 8H             |           |
| OGRID No.     |           | ter Name       | Elevation |
| 229137        |           | RATING, LLC    | 3404.0'   |

## Surface Location

| UL or lot No. | Section | Township | Rango | Lot Idn | Feet from the | North/South line | Feet from the | East/West line | County |
|---------------|---------|----------|-------|---------|---------------|------------------|---------------|----------------|--------|
| М             | 27      | 22-S     | 34-E  |         | 220           | SOUTH            | 690           | WEST           | LEA    |

## Bottom Hole Location If Different From Surface

| UL or lot No.       | Section<br>22 | Township<br>22-S | Range<br>34-E | Lot Idn | Feet from the 50 | North/South line NORTH | Feet from the<br>660 | East/West line<br>WEST | County<br>LEA |
|---------------------|---------------|------------------|---------------|---------|------------------|------------------------|----------------------|------------------------|---------------|
| Dedicated Acres 320 | Joint of      | r Infill Co      | nsolidation ( | ode Or  | der No.          |                        |                      |                        |               |

NO ALLOWABLE WILL BE ASSIGNED TO THIS COMPLETION UNTIL ALL INTERESTS HAVE BEEN CONSOLIDATED OR A NON-STANDARD UNIT HAS BEEN APPROVED BY THE DIVISION