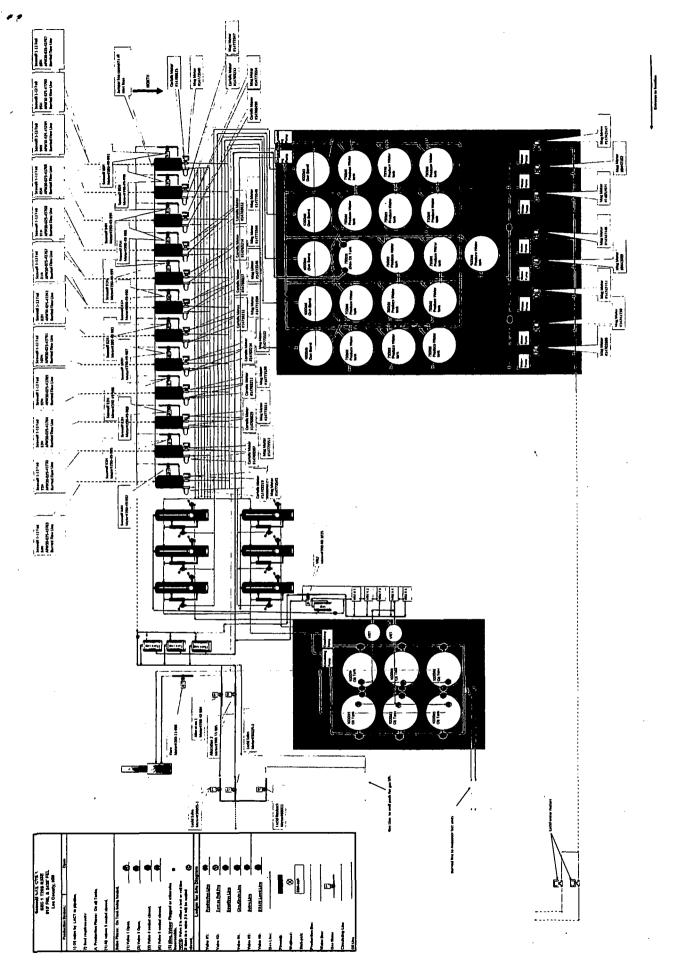

| Form 3160-5<br>(June 2015) UNITED STATE<br>DEPARTMENT OF THE 1<br>BUREAU OF LAND MANA                                                  |                                                                | NTERIOR                                                         |                                    | FORM APPROVED<br>OMB NO. 1004-0137<br>Expires: January 31, 2018 |                                        |
|----------------------------------------------------------------------------------------------------------------------------------------|----------------------------------------------------------------|-----------------------------------------------------------------|------------------------------------|-----------------------------------------------------------------|----------------------------------------|
|                                                                                                                                        | 5. Lease Serial No.<br>NMNM114988                              |                                                                 |                                    | J. Lease Seriar No.                                             |                                        |
|                                                                                                                                        | is form for proposals to<br>II. Use form 3160-3 (AP            |                                                                 | O                                  |                                                                 |                                        |
| SUBMIT IN                                                                                                                              | TRIPLICATE - Other ins                                         | tructions on page 2                                             | BS OCD<br>BS OCD<br>NG 22 2019     | 7. If Unit or CA/Agr                                            | eement, Name and/or No.                |
| 1. Type of Well  Oil Well  Gas Well  Ot                                                                                                | her                                                            | HOF                                                             | . 2 2 2019                         | 8. Well Name and No<br>SEAWOLF 1-12                             |                                        |
| 2. Name of Operator                                                                                                                    | Contact:                                                       | SHEILA FISHER                                                   | LUS - CIVE                         | 9. API Well No.                                                 | 00.51                                  |
| DEVON ENERGY PRODUCT<br>3a. Address                                                                                                    |                                                                | 3b. Phone No. (include ar                                       |                                    | 30-025-43767-<br>10. Field and Pool or                          |                                        |
| 333 WEST SHERIDAN AVENUE<br>OKLAHOMA CITY, OK 73102                                                                                    |                                                                | Ph: 575-748-1829                                                |                                    | WC025G09S253336D-UPPER WC                                       |                                        |
| 4. Location of Well (Footage, Sec., T., R., M., or Survey Description                                                                  |                                                                | V                                                               |                                    | 11. County or Parish, State                                     |                                        |
| Sec 1 T26S R33E NENE 200<br>32.079185 N Lat, 103.519951                                                                                |                                                                |                                                                 |                                    | LEA COUNTY, NM                                                  |                                        |
| 12. CHECK THE A                                                                                                                        | PPROPRIATE BOX(ES)                                             | TO INDICATE NATU                                                | JRE OF NOTIC                       | E, REPORT, OR OT                                                | HER DATA                               |
| TYPE OF SUBMISSION                                                                                                                     | TYPE OF ACTION                                                 |                                                                 |                                    |                                                                 |                                        |
| □ Notice of Intent                                                                                                                     | Acidize                                                        | 🗖 Deepen                                                        | D Prod                             | uction (Start/Resume)                                           | U Water Shut-Off                       |
| _                                                                                                                                      | Alter Casing                                                   | 🗖 Hydraulic Frac                                                | turing 🔲 Recl                      | amation                                                         | Well Integrity                         |
| Subsequent Report                                                                                                                      | . 🗖 Casing Repair                                              | New Construct                                                   | tion 🗖 Reco                        | mplete                                                          | Other                                  |
| Final Abandonment Notice                                                                                                               | Change Plans                                                   | Plug and Abar                                                   | don 🗖 Tem                          | porarily Abandon                                                | Site Facility Diagr<br>m/Security Plan |
|                                                                                                                                        | Convert to Injection                                           | Plug Back                                                       | U Wate                             | er Disposal                                                     |                                        |
| Attached is the gas lift diagra                                                                                                        | n and updated CTB site o                                       | diagram.                                                        |                                    | AUG - 5 2                                                       | RECORD                                 |
|                                                                                                                                        |                                                                |                                                                 | L                                  | CARLSBAD FIELD                                                  | OFFICE                                 |
| 14. I hereby certify that the foregoing i                                                                                              | Electronic Submission #                                        | 476235 verified by the B                                        | LM Well Informa                    | tion System                                                     | · · · · · · · · · · · · · · · · · · ·  |
| Co                                                                                                                                     | For DEVON ENER                                                 | GY PRODUCTION COMP                                              | AN. sent to the I                  | lobbs                                                           |                                        |
| Name (Printed/Typed) SHEILA F                                                                                                          |                                                                |                                                                 |                                    |                                                                 |                                        |
| Signature (Electronic                                                                                                                  | ubmission) Date 08/01/2019                                     |                                                                 |                                    |                                                                 |                                        |
|                                                                                                                                        | THIS SPACE F                                                   | OR FEDERAL OR S                                                 | TATE OFFICE                        | USE                                                             |                                        |
|                                                                                                                                        |                                                                |                                                                 | <u> </u>                           |                                                                 | · · ·                                  |
| Approved By                                                                                                                            |                                                                |                                                                 |                                    |                                                                 |                                        |
| onditions of approval, if any, are attacher<br>ertify that the applicant holds legal or eq<br>hich would entitle the applicant to cond | uitable title to those rights in th                            |                                                                 |                                    |                                                                 |                                        |
| itle 18 U.S.C. Section 1001 and Title 43<br>States any false, fictitious or fraudulent                                                 | U.S.C. Section 1212, make it a statements or representations a | a crime for any person knowi<br>s to any matter within its juri | ngly and willfully to<br>sdiction. | o make to any department                                        | or agency of the United                |
| Instructions on page 2)                                                                                                                | ISED ** BLM REVISE                                             |                                                                 | ** BI M REVIS                      | FD ** BI M REVIS                                                |                                        |
|                                                                                                                                        |                                                                |                                                                 |                                    |                                                                 | - KZ                                   |
|                                                                                                                                        |                                                                |                                                                 |                                    |                                                                 | /                                      |
|                                                                                                                                        |                                                                |                                                                 |                                    |                                                                 |                                        |