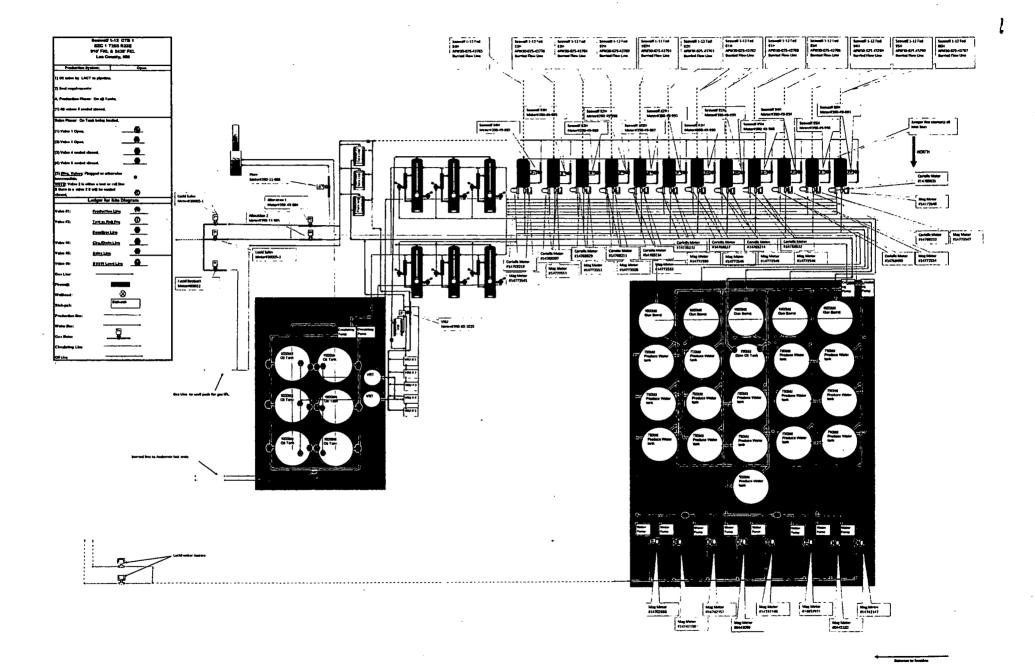

| MINIMA       |                        |  |
|--------------|------------------------|--|
| <br>ICT-diam | Allotton or Triba Nama |  |

| abandoned wel                                                                                                                                                                                                                                                                   | I. Use form 3160-3 (APD) for s                           | such proposals                  |                                                                     | , Allottee or Tribe Name              |  |  |
|---------------------------------------------------------------------------------------------------------------------------------------------------------------------------------------------------------------------------------------------------------------------------------|----------------------------------------------------------|---------------------------------|---------------------------------------------------------------------|---------------------------------------|--|--|
| SUBMIT IN 1                                                                                                                                                                                                                                                                     | TRIPLICATE - Other instruction                           | ns on page 3 20                 | 7. If Unit of                                                       | r CA/Agreement, Name and/or No.       |  |  |
| 1. Type of Well  ☑ Oil Well ☐ Gas Well ☐ Oth                                                                                                                                                                                                                                    |                                                          | A FISHER n.com                  | 8. Well Nan<br>SEAWO                                                | ne and No.<br>DLF 1-12 FED 95H        |  |  |
| Name of Operator     DEVON ENERGY PRODUCT                                                                                                                                                                                                                                       | Contact: SHEIL.<br>ION CONERNAM: Sheila.Fisher@dvr       | A FISHER<br>n.com               | 9. API Wel<br>30-025                                                | 9. API Well No.<br>30-025-43790-00-S1 |  |  |
| 3a. Address<br>333 WEST SHERIDAN AVEN<br>OKLAHOMA CITY, OK 73102                                                                                                                                                                                                                | none No. (include area code)<br>575-748-1829             | 10. 11010 4                     | 10. Field and Pool or Exploratory Area<br>WC025G09S253336D-UPPER WC |                                       |  |  |
| 4. Location of Well (Footage, Sec., T.                                                                                                                                                                                                                                          | , R., M., or Survey Description)                         |                                 | 11. County                                                          | or Parish, State                      |  |  |
| Sec 1 T26S R33E NENE 170F<br>32.079266 N Lat, 103.519951                                                                                                                                                                                                                        |                                                          |                                 | LEA C                                                               | LEA COUNTY, NM                        |  |  |
| 12. CHECK THE AF                                                                                                                                                                                                                                                                | PROPRIATE BOX(ES) TO IN                                  | DICATE NATURE OF                | NOTICE, REPORT,                                                     | OR OTHER DATA                         |  |  |
| TYPE OF SUBMISSION                                                                                                                                                                                                                                                              |                                                          | TYPE OF                         | ACTION                                                              |                                       |  |  |
| ☐ Notice of Intent                                                                                                                                                                                                                                                              | ☐ Acidize                                                | □ Deepen                        | ☐ Production (Start/Re                                              | esume)   Water Shut-Off               |  |  |
| ■ Subsequent Report                                                                                                                                                                                                                                                             | _                                                        | ☐ Hydraulic Fracturing          | ☐ Reclamation                                                       | ☐ Well Integrity                      |  |  |
|                                                                                                                                                                                                                                                                                 |                                                          | ☐ New Construction              | ☐ Recomplete                                                        | ☑ Other Site Facility Diagra          |  |  |
| ☐ Final Abandonment Notice                                                                                                                                                                                                                                                      |                                                          | ☐ Plug and Abandon              | ☐ Temporarily Aband                                                 | on m/Security Plan                    |  |  |
| 13. Describe Proposed or Completed Ope                                                                                                                                                                                                                                          |                                                          | Plug Back                       | ☐ Water Disposal                                                    |                                       |  |  |
| testing has been completed. Final At determined that the site is ready for final Production method change from Attached is the gas lift diagran                                                                                                                                 | om flowing to gas lift.  In and updated CTB site diagram | after all requirements, includi | ACCEPTEI  AUG  BUREAU OF                                            | FOR RECORD                            |  |  |
| 14. I hereby certify that the foregoing is true and correct.  Electronic Submission #476242 verified by the BLM Well Information System  For DEVON ENERGY PRODUCTION COMPAN, sent to the Hobbs  Committed to AFMSS for processing by PRISCILLA PEREZ on 08/01/2019 (19PP2732SE) |                                                          |                                 |                                                                     |                                       |  |  |
| Name (Printed/Typed) SHEILA F                                                                                                                                                                                                                                                   | ISHER                                                    | Title FIELD A                   | DMIN SUPPORT                                                        |                                       |  |  |
| Signature (Electronic S                                                                                                                                                                                                                                                         | Submission)                                              | Date 08/01/20                   | )19                                                                 |                                       |  |  |
|                                                                                                                                                                                                                                                                                 | THIS SPACE FOR FE                                        | DERAL OR STATE                  | OFFICE USE                                                          |                                       |  |  |
| Approved By                                                                                                                                                                                                                                                                     |                                                          | Title                           |                                                                     | Date                                  |  |  |
| Conditions of approval, if any, are attache certify that the applicant holds legal or equivalent would entitle the applicant to condu                                                                                                                                           | itable title to those rights in the subject              |                                 |                                                                     |                                       |  |  |
| Title 18 U.S.C. Section 1001 and Title 43 States any false, fictitious or fraudulent                                                                                                                                                                                            |                                                          |                                 | willfully to make to any dep                                        | partment or agency of the United      |  |  |