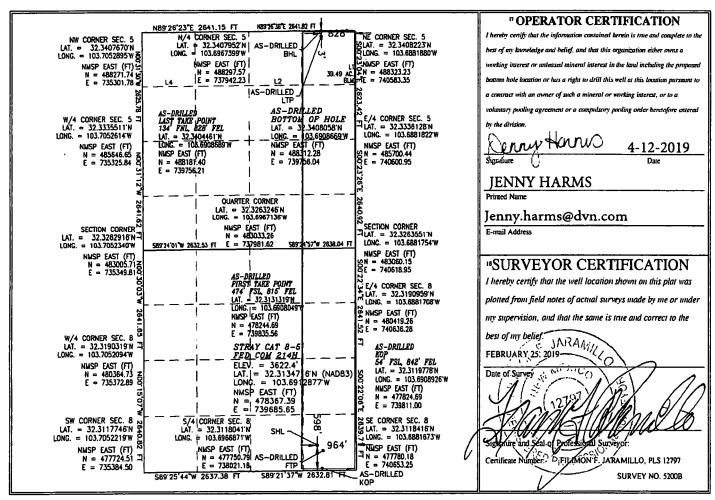

## WELL LOCATION AND ACREAGE DEDICATION PLAT

Santa Fe, NM 87505

| 30-025-4                   | API Numbe<br>14601 | er            | 580           | Pool Code |                       | AND DUNES;             | BONE SPI          |                        |                               |
|----------------------------|--------------------|---------------|---------------|-----------|-----------------------|------------------------|-------------------|------------------------|-------------------------------|
| Property                   | Code               |               |               | ST        | Property CAT 8-       |                        |                   | •                      | Well Number<br>214H           |
| <sup>7</sup> OGRID<br>6137 |                    |               | DEV           | ON ENER   | Operator              | Name<br>CTION COMPA    | NY, L.P.          |                        | <sup>4</sup> Elevation 3622.4 |
|                            |                    |               | ·             |           | <sup>10</sup> Surface | Location               |                   |                        |                               |
| UL or lot no.              | Section<br>8       | Township 23 S | Range<br>32 E | Lot Idn   | Feet from the 598     | North/South line SOUTH | Feet from the 964 | East/West line<br>EAST | County<br>LEA                 |
| ••                         |                    |               | " Bo          | ttom Hol  | e Location I          | f Different Fro        | m Surface         | -                      |                               |
|                            |                    | T =           |               |           |                       | 1                      | T                 |                        |                               |

North/South line East/West line UL or lot no. Section Township Range Lot Idn Feet from the Feet from the County 23 S 32 E **NORTH** 828 **EAST LEA** 5 3 <sup>2</sup> Dedicated Acres Joint or Infill Consolidation Code Order No. 320

No allowable will be assigned to this completion until all interests have been consolidated or a non-standard unit has been approved by the division.

| Operator Na                                                                                                                                                                                                                                                                                                                                                                                                                                                                                                                                                                                                                                                                                                                                                                                                                                                                                                                                                                                                                                                                                                                                                                                                                                                                                                                                                                                                                                                                                                                                                                                                                                                                                                                                                                                                                                                                                                                                                                                                                                                                                                                   | me:                               |                     |          |                    | Property                           | Name:        |                    |                    |                     |                   | Well Numbe    |
|-------------------------------------------------------------------------------------------------------------------------------------------------------------------------------------------------------------------------------------------------------------------------------------------------------------------------------------------------------------------------------------------------------------------------------------------------------------------------------------------------------------------------------------------------------------------------------------------------------------------------------------------------------------------------------------------------------------------------------------------------------------------------------------------------------------------------------------------------------------------------------------------------------------------------------------------------------------------------------------------------------------------------------------------------------------------------------------------------------------------------------------------------------------------------------------------------------------------------------------------------------------------------------------------------------------------------------------------------------------------------------------------------------------------------------------------------------------------------------------------------------------------------------------------------------------------------------------------------------------------------------------------------------------------------------------------------------------------------------------------------------------------------------------------------------------------------------------------------------------------------------------------------------------------------------------------------------------------------------------------------------------------------------------------------------------------------------------------------------------------------------|-----------------------------------|---------------------|----------|--------------------|------------------------------------|--------------|--------------------|--------------------|---------------------|-------------------|---------------|
| DEVON EN                                                                                                                                                                                                                                                                                                                                                                                                                                                                                                                                                                                                                                                                                                                                                                                                                                                                                                                                                                                                                                                                                                                                                                                                                                                                                                                                                                                                                                                                                                                                                                                                                                                                                                                                                                                                                                                                                                                                                                                                                                                                                                                      | ERGY PRO                          | DUCTIO              | v co.,   | L.P.               | ST                                 | RAY C        | AT 8-5 FI          | D CO               | M                   |                   | 214H          |
| ick Off Point                                                                                                                                                                                                                                                                                                                                                                                                                                                                                                                                                                                                                                                                                                                                                                                                                                                                                                                                                                                                                                                                                                                                                                                                                                                                                                                                                                                                                                                                                                                                                                                                                                                                                                                                                                                                                                                                                                                                                                                                                                                                                                                 | (KOb)                             | ·                   |          |                    |                                    |              |                    |                    |                     |                   |               |
| UL Section <b>P 8</b>                                                                                                                                                                                                                                                                                                                                                                                                                                                                                                                                                                                                                                                                                                                                                                                                                                                                                                                                                                                                                                                                                                                                                                                                                                                                                                                                                                                                                                                                                                                                                                                                                                                                                                                                                                                                                                                                                                                                                                                                                                                                                                         |                                   | Range<br>32E        | Lot      | Feet<br><b>54</b>  | From                               | N/S<br>JTH   | Feet<br>842        | From               | n E/W<br><b>ST</b>  | County <b>LEA</b> |               |
| Latitude 32.3                                                                                                                                                                                                                                                                                                                                                                                                                                                                                                                                                                                                                                                                                                                                                                                                                                                                                                                                                                                                                                                                                                                                                                                                                                                                                                                                                                                                                                                                                                                                                                                                                                                                                                                                                                                                                                                                                                                                                                                                                                                                                                                 | 119778                            |                     |          | Longitu            | de<br>103.69                       | 0892         | 26                 |                    |                     | NAD 83            |               |
| irst Take Poi                                                                                                                                                                                                                                                                                                                                                                                                                                                                                                                                                                                                                                                                                                                                                                                                                                                                                                                                                                                                                                                                                                                                                                                                                                                                                                                                                                                                                                                                                                                                                                                                                                                                                                                                                                                                                                                                                                                                                                                                                                                                                                                 | nt (FTP)                          |                     |          |                    |                                    |              |                    |                    |                     |                   |               |
| UL Section 8                                                                                                                                                                                                                                                                                                                                                                                                                                                                                                                                                                                                                                                                                                                                                                                                                                                                                                                                                                                                                                                                                                                                                                                                                                                                                                                                                                                                                                                                                                                                                                                                                                                                                                                                                                                                                                                                                                                                                                                                                                                                                                                  | Township 235                      | Range<br><b>32E</b> | Lot      | Feet<br>474        | From                               |              | Feet<br><b>815</b> | From               | n E/W<br><b>ST</b>  | County<br>LEA     |               |
|                                                                                                                                                                                                                                                                                                                                                                                                                                                                                                                                                                                                                                                                                                                                                                                                                                                                                                                                                                                                                                                                                                                                                                                                                                                                                                                                                                                                                                                                                                                                                                                                                                                                                                                                                                                                                                                                                                                                                                                                                                                                                                                               | 1                                 |                     | 1        | I                  |                                    |              | 1                  |                    |                     | 1                 |               |
| Latitude 32.31                                                                                                                                                                                                                                                                                                                                                                                                                                                                                                                                                                                                                                                                                                                                                                                                                                                                                                                                                                                                                                                                                                                                                                                                                                                                                                                                                                                                                                                                                                                                                                                                                                                                                                                                                                                                                                                                                                                                                                                                                                                                                                                | 31319                             |                     | ·        | Longitu            |                                    | 8049         | )                  |                    |                     | NAD 83            |               |
| 32.31                                                                                                                                                                                                                                                                                                                                                                                                                                                                                                                                                                                                                                                                                                                                                                                                                                                                                                                                                                                                                                                                                                                                                                                                                                                                                                                                                                                                                                                                                                                                                                                                                                                                                                                                                                                                                                                                                                                                                                                                                                                                                                                         |                                   |                     |          | Longitud           | de                                 | 8049         |                    |                    |                     |                   |               |
| 32.31                                                                                                                                                                                                                                                                                                                                                                                                                                                                                                                                                                                                                                                                                                                                                                                                                                                                                                                                                                                                                                                                                                                                                                                                                                                                                                                                                                                                                                                                                                                                                                                                                                                                                                                                                                                                                                                                                                                                                                                                                                                                                                                         | nt (LTP)                          | Range<br>32E        | Lot<br>1 | Feet 134           | de                                 | 98049        | Fro                | m E/W<br><b>ST</b> | Count               | 83                |               |
| 32.31  ast Take Poir  UL Section  5  Latitude                                                                                                                                                                                                                                                                                                                                                                                                                                                                                                                                                                                                                                                                                                                                                                                                                                                                                                                                                                                                                                                                                                                                                                                                                                                                                                                                                                                                                                                                                                                                                                                                                                                                                                                                                                                                                                                                                                                                                                                                                                                                                 | nt (LTP)                          | Range               |          | Feet               | de<br>103.690<br>From N/S<br>NORTH | Feet<br>828  | Fro <b>EA</b>      | m E/W<br><b>ST</b> | Count<br>LEA<br>NAD | 83                |               |
| ast Take Poir  UL Section  5  Latitude                                                                                                                                                                                                                                                                                                                                                                                                                                                                                                                                                                                                                                                                                                                                                                                                                                                                                                                                                                                                                                                                                                                                                                                                                                                                                                                                                                                                                                                                                                                                                                                                                                                                                                                                                                                                                                                                                                                                                                                                                                                                                        | Township 23S                      | Range               |          | Feet <b>134</b>    | de<br>103.690<br>From N/S<br>NORTH | Feet<br>828  | Fro <b>EA</b>      | m E/W<br>ST        | LEA                 | ty 83             |               |
| 32.31  ast Take Poir  UL Section  5  Latitude  32.3                                                                                                                                                                                                                                                                                                                                                                                                                                                                                                                                                                                                                                                                                                                                                                                                                                                                                                                                                                                                                                                                                                                                                                                                                                                                                                                                                                                                                                                                                                                                                                                                                                                                                                                                                                                                                                                                                                                                                                                                                                                                           | Township 23S                      | Range<br>32E        | 1        | Feet 134           | From N/S<br>NORTH                  | Feet 828     | Fro EA             | m E/W<br>ST        | LEA                 | ty 83             |               |
| 32.31  ast Take Poir  UL Section  5  Latitude                                                                                                                                                                                                                                                                                                                                                                                                                                                                                                                                                                                                                                                                                                                                                                                                                                                                                                                                                                                                                                                                                                                                                                                                                                                                                                                                                                                                                                                                                                                                                                                                                                                                                                                                                                                                                                                                                                                                                                                                                                                                                 | Township 23S                      | Range<br>32E        | 1        | Feet 134           | From N/S<br>NORTH                  | Feet 828     | Fro <b>EA</b>      | m E/W<br>ST        | LEA                 | ty 83             |               |
| 32.31  ast Take Poir  UL Section  5  Latitude  32.3                                                                                                                                                                                                                                                                                                                                                                                                                                                                                                                                                                                                                                                                                                                                                                                                                                                                                                                                                                                                                                                                                                                                                                                                                                                                                                                                                                                                                                                                                                                                                                                                                                                                                                                                                                                                                                                                                                                                                                                                                                                                           | Township 23S                      | Range<br>32E        | 1        | Feet 134           | From N/S<br>NORTH                  | Feet 828     | Fro EA             | m E/W<br>ST        | LEA                 | ty 83             |               |
| 32.31  ast Take Poir  UL Section  Satisfied  Section  Substitute  32.3  this well the section | Township 23S 404461 e defining we | Range<br>32E        | Horizo   | Feet 134  Longitud | From N/S<br>NORTH<br>de<br>103.69  | 9868<br>0868 | 9 YES              | ST                 | NAD .               | 83                | for Horizonta |
| 32.31  ast Take Poir  UL Section  5  Latitude  32.3  this well the                                                                                                                                                                                                                                                                                                                                                                                                                                                                                                                                                                                                                                                                                                                                                                                                                                                                                                                                                                                                                                                                                                                                                                                                                                                                                                                                                                                                                                                                                                                                                                                                                                                                                                                                                                                                                                                                                                                                                                                                                                                            | Township 23S 404461 e defining we | Range<br>32E        | Horizo   | Feet 134  Longitud | From N/S<br>NORTH<br>de<br>103.69  | 9868<br>0868 | 9 YES              | ST                 | NAD .               | 83                |               |