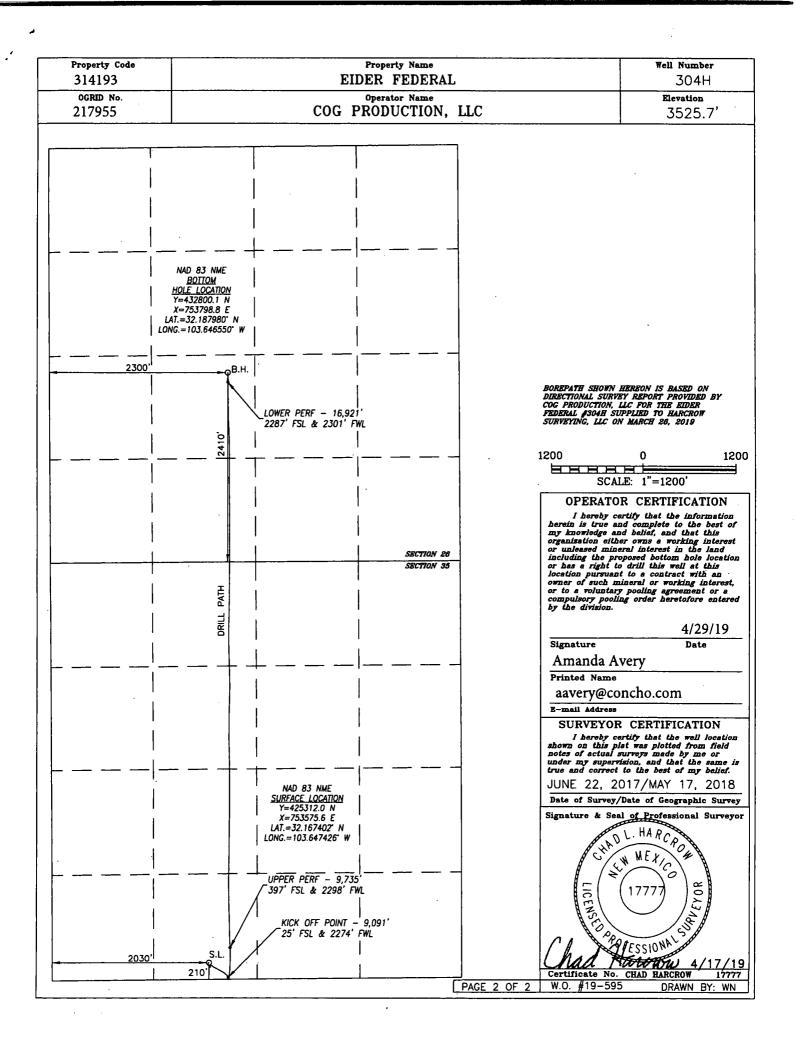

## UNITED STATES

FORM APPROVED

| (August 2007)                         | )                       |                 | DEPAR<br>BUREA             | TMEN<br>U OF I    | NT OI<br>LANI | F THE IN            | TERIO          | R<br>NT             | OCI                           | S THOM              | jp                                  |                      |                      |                     | 004-0137<br>31, 2010                      |                   |
|---------------------------------------|-------------------------|-----------------|----------------------------|-------------------|---------------|---------------------|----------------|---------------------|-------------------------------|---------------------|-------------------------------------|----------------------|----------------------|---------------------|-------------------------------------------|-------------------|
|                                       | WELL (                  | COMPL           | DEPAR<br>BUREAU<br>ETION C | R RE              | ECO           | MPLET               | ION R          | EPOR                | OBI                           | OG Diff R           | 19                                  | N                    | ase Serial<br>MNM120 |                     |                                           |                   |
| la. Type o                            | f Well 🛭                | Oil Well        | Gas '                      | Well              | _ I           | Dry 🔲               | Other          |                     | 2114                          | 7 7 -               |                                     | 6. If                | Indian, Al           | lottee or           | Tribe Nam                                 | ie                |
| b. Type o                             | f Completion            | . ⊠ N           | ew Well                    |                   | ork Ov        | rer 🗖               | Deepen         | 🗖 Plu               | g Back                        | CEN                 | TED                                 | 7 11                 | it or CA             | areem               | ent Name ar                               | nd No             |
|                                       |                         | Othe            | r                          |                   |               |                     |                |                     | 20                            | ECEL                |                                     | ν.                   | iit oi CA 7          | - Agreeme           | cht ivame ai                              | IG NO.            |
| 2. Name of<br>COG F                   | f Operator<br>PRODUCTIO | N LLC           | E                          | -Mail:            | aaver         | Contact:<br>y@conch | AMAND<br>o.com | A AVER              | Y                             |                     |                                     |                      | ase Name<br>IDER FEI |                     |                                           |                   |
| 3. Address                            | 2208 W M<br>ARTESIA     |                 |                            |                   |               |                     |                | Phone N<br>: 575-74 |                               | e area code)        | 1                                   | 9. AF                | I Well No            |                     | 25-44639-0                                | 10-S1             |
|                                       | n of Well (Re<br>Sec 35 | T24S R          | 32E Mer NI                 | MP                |               |                     |                | •                   | s)*                           |                     |                                     | 10. F<br>W           | ield and P<br>C025G0 | ool, or I<br>6S2532 | Exploratory<br>201M-UPP                   | ER BONE S         |
| At surfa                              |                         |                 | 2030FWL :<br>Sec           | 35 T2             | 4S R3         | 32E Mer N           | MP             |                     |                               |                     |                                     | 11. S                | ec., T., R.          | , M., or            | Block and S<br>24S R32E                   | Survey<br>Mer NMP |
| At top p                              | prod interval i<br>Sec  | : 26 T24S       | R32E Mer                   | NMP               |               |                     |                |                     |                               | 7426 W Lo           | n                                   | 12. C                | ounty or I           |                     | 13. Star                                  |                   |
| At total                              |                         | SW 2410         | SL 2300F                   |                   |               |                     | 103.646        |                     |                               |                     |                                     | LI                   | ΞA `                 |                     | NM                                        |                   |
| 14. Date S<br>05/17/2                 | pudded<br>2018          |                 |                            | ate T.D<br>/14/20 |               | ched                |                | D8                  | e Complet<br>2 A 🔲<br>15/2019 | ted<br>Ready to P   | rod.                                | 17. E                | levations<br>35      | (DF, KI<br>26 GL    | 3, RT, GL)*                               | E.                |
| 18. Total I                           | Depth:                  | MD<br>TVD       | 17040<br>9540              | 3                 | 19.           | Plug Back           | T.D.:          | MD<br>TVD           |                               | 5939<br>540         | 20. Dep                             | th Brid              | lge Plug S           |                     | MD 169<br>TVD 954                         | 946<br>40         |
| 21. Type E<br>3526 G                  | lectric & Oth           | er Mechar       | nical Logs R               | un (Sul           | mit c         | opy of eacl         | h)             |                     |                               |                     | well cored<br>DST run?<br>tional Su | ì                    | No<br>No             | ☐ Yes               | (Submit and<br>(Submit and<br>(Submit and | nalysis)          |
| 23. Casing a                          | nd Liner Rec            | ord (Repo       | rt all strings             | set in            | well)         |                     |                |                     |                               | 1                   | uonai ba                            | , vey.               | <b>M</b> 140         |                     | (Oublin al                                | arysis)           |
| Hole Size                             | Size/G                  |                 | Wt. (#/ft.)                | _                 | op            | Bottom<br>(MD)      |                | Cemente             |                               | of Sks. & of Cement | Slurry<br>(BB                       |                      | Cement               | Top*                | Amount                                    | t Pulled          |
| 17.500                                | 13.                     | 375 J55         | 54.5                       |                   | 0             | 9                   | 60             | •                   | 1                             | 750                 |                                     |                      |                      | 0                   |                                           |                   |
| 12.250                                | 9.                      | 625 L80         | 40.0                       |                   | 0             | 48                  | 00             |                     |                               | · 1750              |                                     |                      |                      | 0                   |                                           |                   |
| 8.750                                 | 5.5                     | 00 P110         | 17.0                       |                   | 0             | 170                 | 89             |                     | /                             | 2630                |                                     |                      |                      | 0                   |                                           |                   |
|                                       | <del> </del>            |                 |                            |                   |               |                     |                |                     | <del> </del>                  |                     | <del> </del>                        |                      |                      |                     |                                           |                   |
|                                       | <del> </del>            |                 |                            | <u> </u>          |               |                     |                |                     | <del> </del>                  |                     | -                                   |                      |                      |                     |                                           |                   |
| 24. Tubing                            | Record                  |                 |                            | <u> </u>          |               | L                   |                |                     |                               |                     | <u> </u>                            |                      |                      |                     |                                           |                   |
| · · · · · · · · · · · · · · · · · · · | Depth Set (N            | (D) Pa          | cker Depth                 | (MD)              | Si            | ze De               | pth Set (      | MD)                 | Packer De                     | pth (MD)            | Size                                | De                   | pth Set (M           | ID)                 | Packer Dep                                | oth (MD)          |
| 2.875                                 |                         | 9119            |                            | 9109              |               |                     | •              |                     |                               |                     |                                     |                      |                      |                     |                                           |                   |
| 25. Produc                            | ing Intervals           |                 |                            |                   |               | 7                   | 26. Perfo      | ration Rec          | ord                           |                     |                                     |                      |                      |                     | _                                         |                   |
| F                                     | ormation                |                 | Тор                        |                   | Во            | ttom                |                | Perforated          |                               |                     | Size                                | N                    | lo. Holes            | 1                   | Perf. Stat                                | aus               |
| A)                                    | BONE SP                 | RING            |                            | 9735              |               | 16921               |                |                     | 9735 TO                       | 0 16921             |                                     |                      | 1200                 | OPE                 | <u>N</u>                                  | <u> </u>          |
| В)                                    | <u> </u>                | _               |                            |                   |               |                     |                |                     | <del>.</del>                  |                     | ·                                   |                      |                      | <del> </del>        |                                           |                   |
| C)                                    | <del></del>             | -               |                            |                   | -             |                     | <del></del>    |                     |                               |                     |                                     | +                    |                      | ╂                   |                                           |                   |
| D)                                    | racture, Treat          | ment Cen        | ant Saugez                 | Etc.              |               |                     |                |                     |                               |                     |                                     |                      |                      | <u> </u>            |                                           |                   |
|                                       | Depth Interv            | <u> </u>        | ient Squeez                | c, Ltc.           |               |                     |                |                     | mount an                      | d Type of N         | faterial                            |                      |                      |                     | <del></del>                               |                   |
|                                       |                         | 5 TO 169        | 21 SEE AT                  | TACHE             | D             |                     |                |                     | unount an                     | d Type of N         | lateriai                            |                      |                      |                     | <del></del>                               |                   |
|                                       |                         |                 |                            |                   |               |                     |                |                     |                               |                     |                                     |                      |                      |                     |                                           |                   |
|                                       |                         |                 |                            |                   |               |                     |                |                     |                               |                     |                                     |                      |                      | ·                   |                                           |                   |
|                                       |                         |                 |                            |                   |               |                     |                |                     |                               |                     |                                     |                      |                      |                     |                                           |                   |
|                                       | tion - Interval         |                 |                            | ,                 |               |                     |                |                     |                               |                     |                                     |                      |                      |                     |                                           |                   |
| Date First<br>Produced                | Test<br>Date            | Hours<br>Tested | Test<br>Production         | Oil<br>BBL        |               | Gas<br>MCF          | Water<br>BBL   |                     | Gravity<br>. API              | Gas<br>Gravit       | y i                                 | Producti             | on Method            |                     |                                           |                   |
| 03/15/2019                            | 03/15/2019              | 24              |                            | 386               |               | 614.0               | 1705           | 1                   |                               |                     |                                     | $\Gamma$             | זדרת                 | FAST                | "DEAC                                     | 100               |
| Choke                                 | Tbg. Press.             | Csg.            | 24 Hr.                     | Oil               |               | Gas                 | Water          | Gas:                |                               | Well S              |                                     |                      | TLU                  | LOW                 | KEUC                                      | דטאנ              |
| Size                                  | Flwg. 525<br>SI         | Press.          | Rate                       | BBL<br>38         |               | MCF<br>614          | BBL<br>170     | Ratio               | o<br>O                        | ,                   | wo                                  |                      |                      |                     | ]                                         |                   |
| 28a, Produc                           | ction - Interva         | ıl B            | 1                          |                   |               | - • •               | 1              | - 1                 |                               | <u>'</u>            | +                                   | +                    |                      |                     |                                           | -                 |
| Date First                            | Test                    | Hours           | Test                       | Oil               | I             | Gas                 | Water          | Oil O               | Gravity                       | Gas                 | +                                   | Producti             | ad Method            | 8.2                 | <del>2019  </del>                         | <del>,    </del>  |
| Produced                              | Date                    | Tested          | Production                 | BBL               |               | MCF                 | BBL            |                     | API                           | Gravit              |                                     | $\sqcup \mathscr{N}$ | 1                    | ./                  |                                           | <i>'</i> 1        |