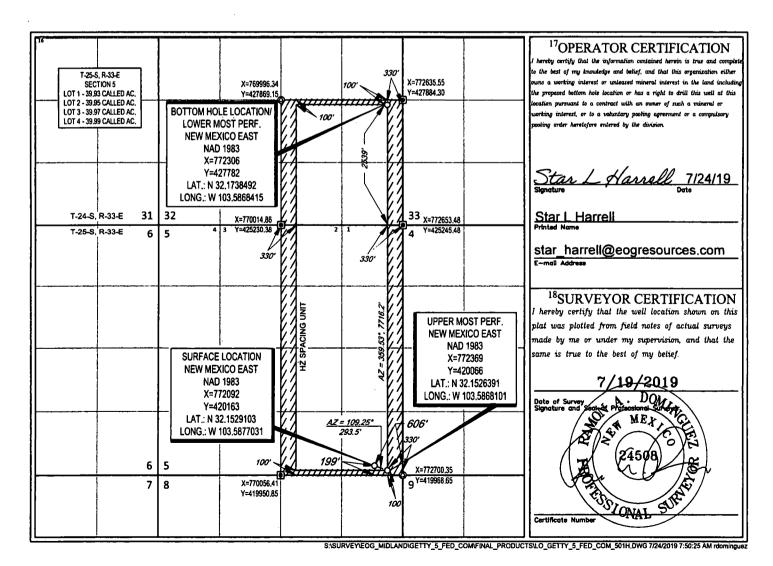

## WELL LOCATION AND ACREAGE DEDICATION PLAT

| <sup>2</sup> Pool Code    | <sup>3</sup> Pool Name            |                                                                      |  |  |  |
|---------------------------|-----------------------------------|----------------------------------------------------------------------|--|--|--|
| 96682                     | Triste Draw; Bone Spring East     |                                                                      |  |  |  |
| <sup>5</sup> Pr           | operty Name                       | <sup>6</sup> Well Number                                             |  |  |  |
| GETTY                     | #501H                             |                                                                      |  |  |  |
| *O <sub>1</sub>           | perator Name                      | <sup>9</sup> Elevation                                               |  |  |  |
| EOG RESOURCES, INC. 3438' |                                   |                                                                      |  |  |  |
|                           | 96682<br>GETTY<br>*o <sub>1</sub> | 96682 Triste Draw; E  SProperty Name  GETTY 5 FED COM  Operator Name |  |  |  |

<sup>10</sup>Surface Location

| UL or lot no. | Section | Township | Range | Lot Idn | Feet from the | North/South line | Feet from the | East/West line | County |
|---------------|---------|----------|-------|---------|---------------|------------------|---------------|----------------|--------|
| P             | 5       | 25-S     | 33-E  | -       | 199'          | SOUTH            | 606'          | EAST           | LEA    |

| UL or lot no.                        | Section                  | Township              | Range            | Lot Idn              | Feet from the | North/South line | Feet from the | East/West line | County |
|--------------------------------------|--------------------------|-----------------------|------------------|----------------------|---------------|------------------|---------------|----------------|--------|
| I                                    | 32                       | 24-S                  | 33-E             | _                    | 2539'         | SOUTH            | 330'          | EAST           | LEA    |
| <sup>12</sup> Dedicated Acres 479.88 | <sup>13</sup> Joint or 1 | nfi∐ <sup>34</sup> Ce | onsolidation Cod | le <sup>15</sup> Ord | er No.        |                  |               |                |        |