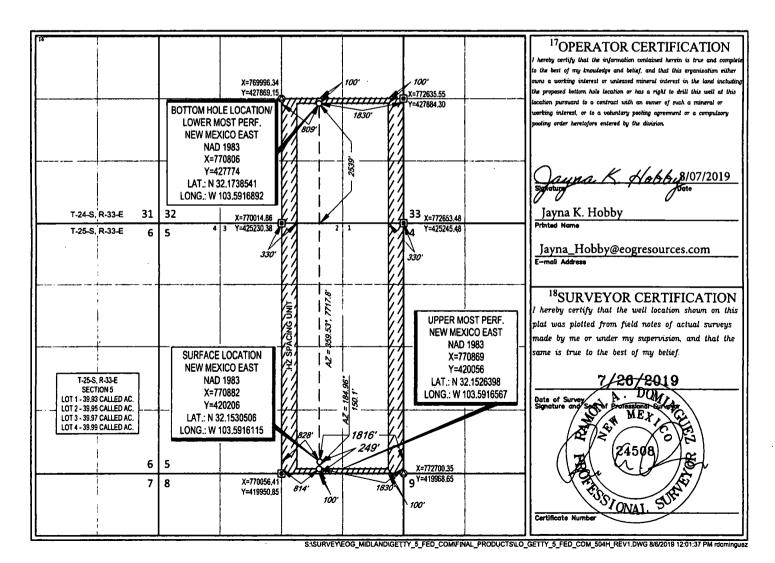

AMENDED REPORT

WELL LOCATION AND ACREAGE DEDICATION PLAT

| <sup>1</sup> API Number<br>30-025-46214 |                        |                            |                  | <sup>2</sup> Pool Code |                           | <sup>3</sup> Pool Name TRISTE DRAW; BONE SPRING, EAST |               |                |                        |  |
|-----------------------------------------|------------------------|----------------------------|------------------|------------------------|---------------------------|-------------------------------------------------------|---------------|----------------|------------------------|--|
|                                         |                        |                            | 9                | 6682                   |                           |                                                       |               |                |                        |  |
| <sup>4</sup> Property Code              |                        | <sup>5</sup> Property Name |                  |                        |                           |                                                       |               |                | Well Number            |  |
| 325943                                  |                        | GETTY 5 FED COM            |                  |                        |                           |                                                       |               |                | #504H                  |  |
| OGRID No.                               |                        | <sup>8</sup> Operator Name |                  |                        |                           |                                                       |               | <sup>9</sup> E | <sup>9</sup> Elevation |  |
| 7377                                    |                        | EOG RESOURCES, INC.        |                  |                        |                           |                                                       |               | 3.             | 3443'                  |  |
|                                         | <del></del>            |                            |                  |                        | <sup>10</sup> Surface Loc | ation                                                 |               |                | · · · · · ·            |  |
| UL or lot no.                           | Section                | Township                   | Range            | Lot Idn                | Feet from the             | North/South line                                      | Feet from the | East/West line | County                 |  |
| 0                                       | 5                      | 25-S                       | 33-E             |                        | 249'                      | SOUTH                                                 | 1816'         | EAST           | LEA                    |  |
| UL or lot no.                           | Section                | Township                   | Range            | Lot Idn                | Feet from the             | North/South line                                      | Feet from the | East/West line | County                 |  |
| J                                       | 32                     | 24-S                       | 33-E             | -                      | 2539'                     | SOUTH                                                 | 1830'         | EAST           | LEA                    |  |
| Dedicated Acres 479.93                  | <sup>13</sup> Joint or | Infill 14Co                | nsolidation Code | <sup>15</sup> Order    | No.                       |                                                       |               |                |                        |  |