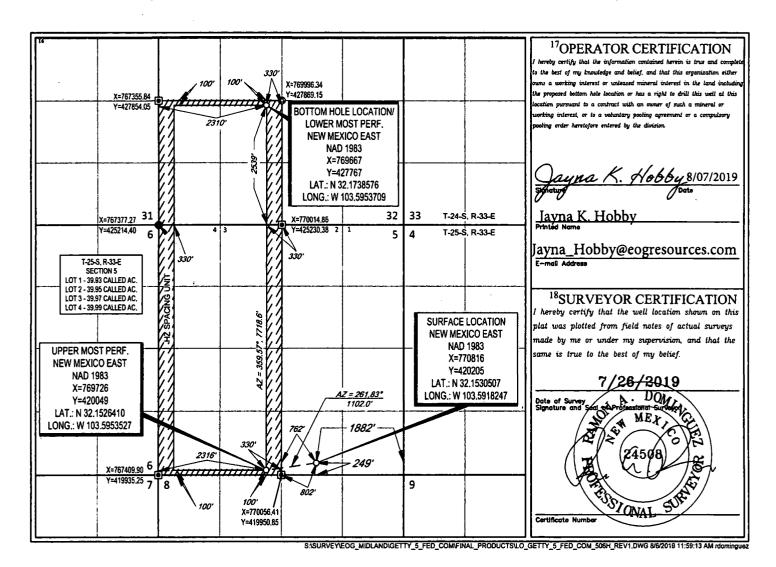

## WELL LOCATION AND ACREAGE DEDICATION PLAT

| 'API Number   |          |                            | Pool Code |         |                           | Pool Name                      |               |                |                          |  |
|---------------|----------|----------------------------|-----------|---------|---------------------------|--------------------------------|---------------|----------------|--------------------------|--|
| 30            | -025-462 | 16                         |           | 96682   | '                         | TRISTE DRAW; BONE SPRING, EAST |               |                |                          |  |
| Property Code |          | <sup>5</sup> Property Name |           |         |                           |                                |               |                | <sup>6</sup> Well Number |  |
| 325943        |          | GETTY 5 FED COM            |           |         |                           |                                |               |                | #506H                    |  |
| OGRID No.     |          | <sup>8</sup> Operator Name |           |         |                           |                                |               |                | <sup>9</sup> Elevation   |  |
| 7377          |          | EOG RESOURCES, INC.        |           |         |                           |                                |               |                | 3444'                    |  |
|               |          |                            |           |         | <sup>10</sup> Surface Loc | ation                          |               |                |                          |  |
| UL or lot no. | Section  | Township                   | Range     | Lot ldn | Feet from the             | North/South line               | Feet from the | East/West line | County                   |  |
| 0             | 5        | 25-S                       | 33-E      | -       | 249'                      | SOUTH                          | 1882'         | EAST           | LEA                      |  |
|               |          | •                          |           |         |                           |                                |               | •              | <u> </u>                 |  |
| UL or lot no. | Section  | Township                   | Range     | Lot Idn | Feet from the             | North/South line               | Feet from the | East/West line | County                   |  |
|               |          |                            |           |         |                           |                                |               |                |                          |  |

SOUTH

2310'

WEST

No allowable will be assigned to this completion until all interests have been consolidated or a non-standard unit has been approved by the division.

2539'

Order No.