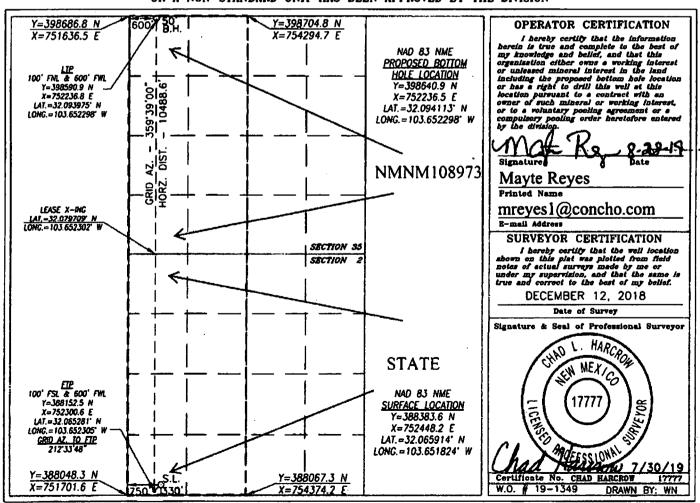

| (000) (10-0000 (-11 (000) (10-000 | WELL LOCATION AND  | ACREAGE DEDICATION PLAT |                 |  |  |  |  |
|-----------------------------------|--------------------|-------------------------|-----------------|--|--|--|--|
| API Number<br>30-025-45828        | Pool Code<br>97838 | 7 ' 11 D O ' OI I       |                 |  |  |  |  |
| Property Code                     | Prop               | Well Number             |                 |  |  |  |  |
| 325390                            | HARRIER I          | 102H                    |                 |  |  |  |  |
| OGRID No.                         | Opera              | Elevation               |                 |  |  |  |  |
| 229137                            | COG OPE            | RATING, LLC             | 3247.3 <b>'</b> |  |  |  |  |

## Surface Location

| UL or lot No. | Section | Township | Range | Lot Idn | Feet from the | North/South line | Peet from the | East/West line | County |
|---------------|---------|----------|-------|---------|---------------|------------------|---------------|----------------|--------|
| M             | 2       | 26-S     | 32-E  | ]       | 330           | SOUTH            | 750           | WEST           | LEA    |

## Bottom Hole Location If Different From Surface

| UL or lot No.                                                | Section<br>35 | Township<br>25-S | Range<br>32-E | Lot Idn | Feet from the 50 | North/South line NORTH | Feet from the 600 | East/West line<br>WEST | County |
|--------------------------------------------------------------|---------------|------------------|---------------|---------|------------------|------------------------|-------------------|------------------------|--------|
| Dedicated Acres   Joint or Infill   Consolidation Code   640 |               |                  | Code Or       | der No. |                  |                        |                   |                        |        |