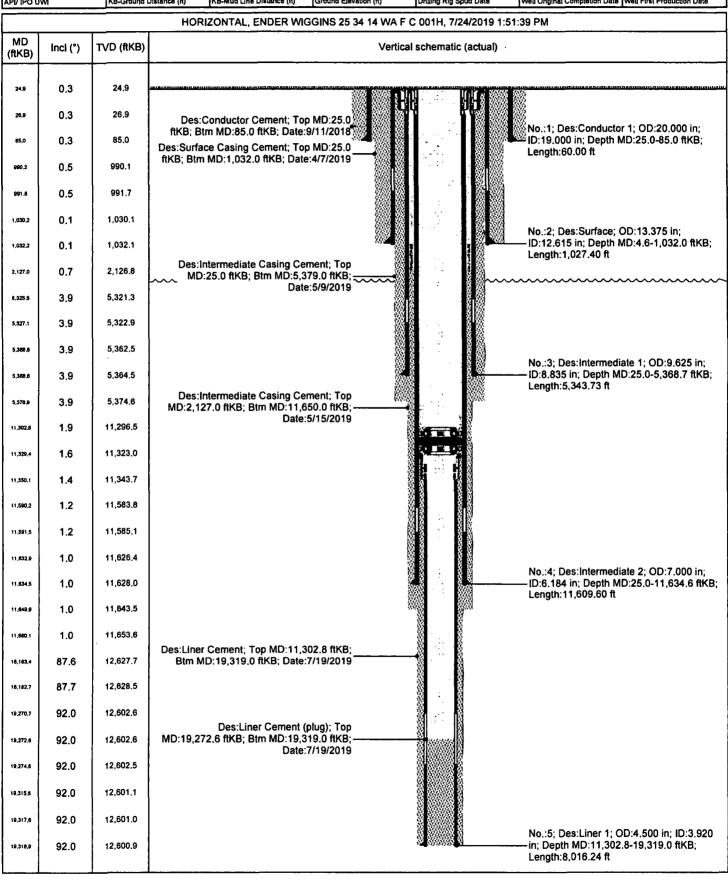

| Ender Wiggins 14 WA Federal Com 1H |            |              |               |                  |  |  |  |  |
|------------------------------------|------------|--------------|---------------|------------------|--|--|--|--|
| 30-025-45187                       |            |              |               |                  |  |  |  |  |
| SPUD                               | TD Reached | Rig Release  | Total Depth   | Ground Elevation |  |  |  |  |
| 4/5/2019                           | 7/10/2019  | 7/20/2019    | 19313 / 12688 | 3332             |  |  |  |  |
| Casing detail                      | Surface    | Intermediate | Production    | Liner            |  |  |  |  |
| Date                               | 4/7/2019   | 5/8/2019     | 5/14/2019     | 7/18/2019        |  |  |  |  |
| Hole size                          | 17 1/2     | 12 1/4       | 8 3/4         | 6 1/8            |  |  |  |  |
| Casing size                        | 13 3/8     | 9 5/8        | 7             | 4 1/2            |  |  |  |  |
| Weight                             | 54.5       | 40           | 29 13.5       |                  |  |  |  |  |
| Туре                               | J55        | J55          | P110          | P110             |  |  |  |  |
| Thread                             | STC        | LTC          | VA Roughneck  | Va Roughneck     |  |  |  |  |
| Тор                                | 0          | 0            | 0             | 11303            |  |  |  |  |
| Depth (MD)                         | 1032       | 5369         | 11635         | 19319            |  |  |  |  |
| Amount jnts                        | 25         | 132          | 282           | 193              |  |  |  |  |
| Cement detail                      | Surface    | Intermediate | Production    | Liner            |  |  |  |  |
| Date                               | 4/7/2019   | 5/9/2019     | 5/15/2019     | 7/19/2019        |  |  |  |  |
| Top depth KB                       | 0          | 0            | 2127          | 11,303           |  |  |  |  |
| Bottom depth KB                    | 1032       | 5379         | 11650         | 19319            |  |  |  |  |
| Lead sks                           | 645        | 1140         | 760           | 713              |  |  |  |  |
| Yield                              | 1.73       | 2.15         | 2.59          | 1.37             |  |  |  |  |
| Tail sks                           | 235        | 310          | 175           | 560              |  |  |  |  |
| Yield                              | 1.34       | 1.33         | 1.25          |                  |  |  |  |  |
| Spacer                             | 30 bbls    | 20 bbls      | 60 bbls       | 25 bbls          |  |  |  |  |
| Class                              | С          | С            | С             | Н                |  |  |  |  |
| Circulate to                       |            |              |               |                  |  |  |  |  |
| surface (sks)                      | 227        | 414          | 0             | 0                |  |  |  |  |
| Top meas.                          |            |              |               |                  |  |  |  |  |
| method                             | Circulate  | Circulate    | Calculations  | Calculations     |  |  |  |  |
| TOC                                | 0          | 0            | 2127 1        |                  |  |  |  |  |
| Pressure testing                   | Surface    | Intermediate | Production    | Liner            |  |  |  |  |
| Date                               | 5/5/2019   | 5/9/2019     | 6/27/2019     | 7/19/2019        |  |  |  |  |
| PSI                                | 1500       | 3000         | 5500          | 10000            |  |  |  |  |
| Time (min)                         | 30         | 30           | 30            | 30               |  |  |  |  |
| Bled off                           | 50         | 50           | 15            | 0                |  |  |  |  |
| Drop                               | 3%         | 2%           | 0% 0%         |                  |  |  |  |  |
| Good test                          | Yes        | Yes          | Yes           | Yes              |  |  |  |  |

## Wellbore Schematic Well Name: ENDER WIGGINS 25 34 14 WA F C 001H

| State/Prov | vince  | Country                 | Field Name                | Latitude (*)          | Longitude (*)          | North/South Distance (ft)     | North/South Reference      |  |
|------------|--------|-------------------------|---------------------------|-----------------------|------------------------|-------------------------------|----------------------------|--|
| NEW M      | 1EXICO | UNITED STATES           | PITCHFORK RANCH           | 32.13084870           | -103.44684730          | 2,449.0                       | FNL                        |  |
|            |        |                         | SOUTH                     |                       |                        |                               |                            |  |
| API/ IPO I | ŪWI    | KB-Ground Distance (ft) | KB-Mud Line Distance (ft) | Ground Elevation (ft) | Drilling Rig Spud Date | Well Original Completion Date | Well First Production Date |  |