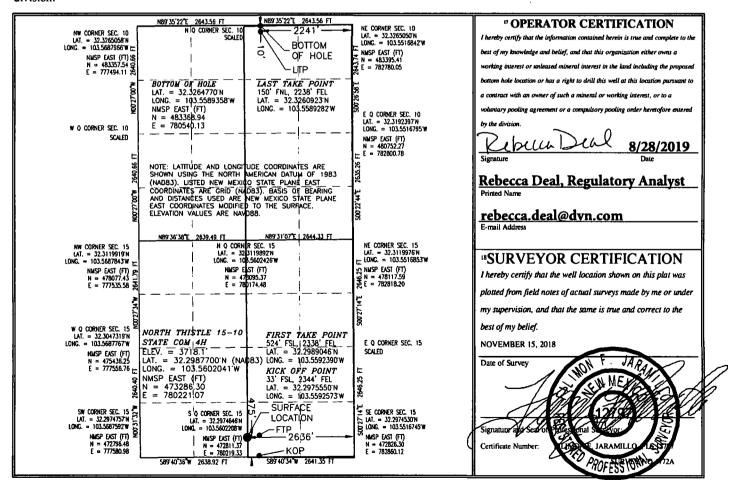

## WELL LOCATION AND ACREAGE DEDICATION PLAT

| 'API Numbe      |                  | ³ Pool Name                           | 1/       |  |  |  |
|-----------------|------------------|---------------------------------------|----------|--|--|--|
| 30-025-4539     | 5 7320           | BRINNINSTOOL;BONE                     | SPRING K |  |  |  |
| ' Property Code | <sup>5</sup> Pr  | <sup>5</sup> Property Name            |          |  |  |  |
| 314247          | NORTH THIST      | NORTH THISTLE 15-10 STATE COM         |          |  |  |  |
| OGRID No.       | ' O <sub>I</sub> | Operator Name                         |          |  |  |  |
| 6137            | DEVON ENERGY PRO | DEVON ENERGY PRODUCTION COMPANY, L.P. |          |  |  |  |

| <sup>10</sup> Surface Location |                                                                       |          |       |         |               |                  |               |                |        |  |  |
|--------------------------------|-----------------------------------------------------------------------|----------|-------|---------|---------------|------------------|---------------|----------------|--------|--|--|
| UL or lot no.                  | Section                                                               | Township | Range | Lot Idn | Feet from the | North/South line | Feet from the | East/West line | County |  |  |
| 0                              | 15                                                                    | 23 S     | 33 E  |         | 475           | SOUTH            | 2636          | EAST           | LEA    |  |  |
|                                | " Bottom Hole Location If Different From Surface                      |          |       |         |               |                  |               |                |        |  |  |
| UL or lot no.                  | Section                                                               | Township | Range | Lot ldn | Feet from the | North/South line | Feet from the | East/West line | County |  |  |
| В                              | 10                                                                    | 23 S     | 33 E  |         | 10            | NORTH            | 2241          | EAST           | LEA    |  |  |
| 12 Dedicated Acres             | Dedicated Acres 13 Joint or Infill 14 Consolidation Code 15 Order No. |          |       |         |               |                  |               |                |        |  |  |
| 640                            |                                                                       |          |       |         |               |                  |               |                |        |  |  |