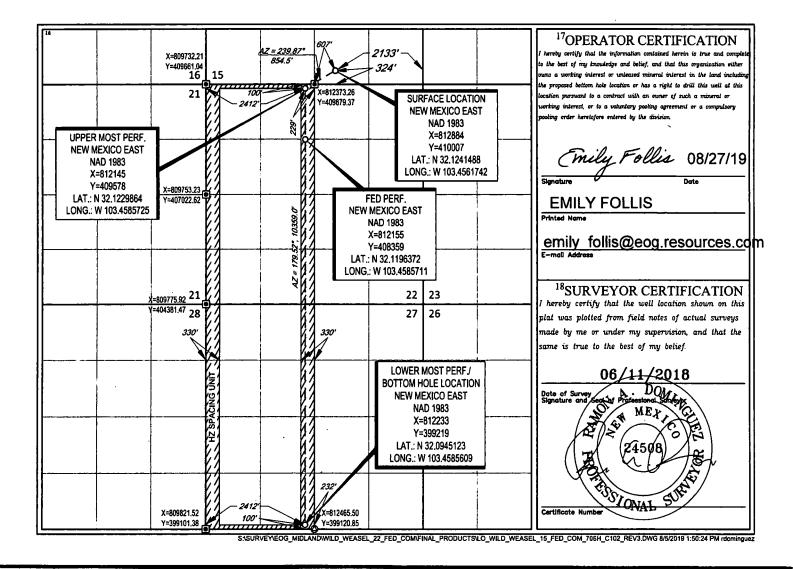

\_\_\_\_ AMENDED REPORT

WELL LOCATION AND ACREAGE DEDICATION PLAT

| 30-025-45800 <sup>ber</sup> |                        |                                      |                  | <sup>2</sup> Pool Code<br>5994 | Pi                       | PITCHFORK RANCH; WOLFCAMP, SOUTH |               |                |                      |  |
|-----------------------------|------------------------|--------------------------------------|------------------|--------------------------------|--------------------------|----------------------------------|---------------|----------------|----------------------|--|
| Property Code<br>325178     |                        | Property Name WILD WEASEL 15 FED COM |                  |                                |                          |                                  |               |                | Well Number<br>#706H |  |
| 7377                        | No.                    | Operator Name EOG RESOURCES, INC.    |                  |                                |                          |                                  |               |                | 'Elevation<br>3344'  |  |
|                             | <u> </u>               |                                      |                  |                                | <sup>10</sup> Surface Lo | cation                           |               |                |                      |  |
| UL or lot no.               | Section                | Township                             | Range            | Lot Idn                        | Feet from the            | North/South line                 | Feet from the | East/West line | County               |  |
| 0                           | 15                     | 25-S                                 | 34-E             | - 1                            | 324'                     | SOUTH                            | 2133'         | EAST           | LEA                  |  |
|                             |                        |                                      | <sup>11</sup> Bc | ttom Hole                      | Location If D            | ifferent From Sur                | face          |                |                      |  |
| UL or lot no.               | Section                | Township                             | Range            | Lot Idn                        | Feet from the            | North/South line                 | Feet from the | East/West line | County               |  |
| N                           | 27                     | 25-S                                 | 34-E             | -                              | 100'                     | SOUTH                            | 2412'         | WEST           | LEA                  |  |
| 12Dedicated Acres           | <sup>13</sup> Joint or | Infill 14Co                          | nsolidation Code | 15Order                        | No.                      | •                                | •             | ·              |                      |  |
| 640.00                      |                        |                                      |                  |                                |                          |                                  |               |                |                      |  |