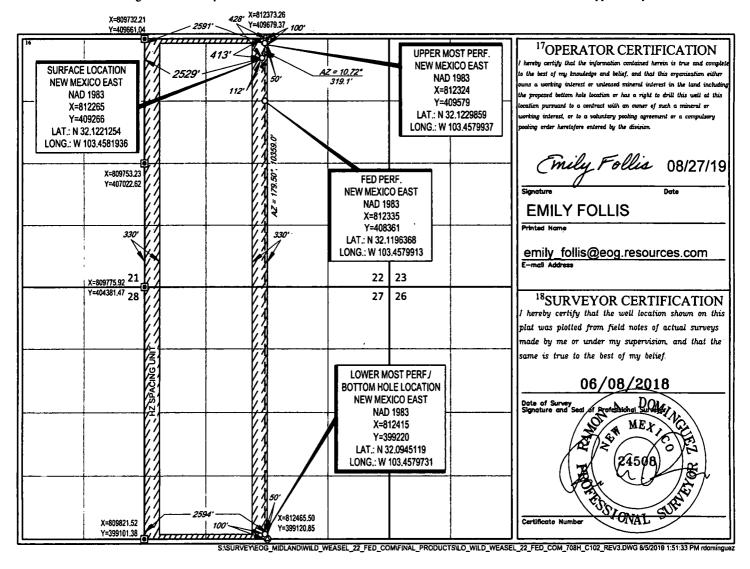

AMENDED REPORT

WELL LOCATION AND ACREAGE DEDICATION PLAT

| 30-025-4                      | <sup>1</sup> API Numbe<br>5802 | r                                 | 969                                   | <sup>2</sup> Popl Code<br>194 | PIT                      | PITCHFORK RANCH; WOLFCAMP, SOUTH |               |                |                      |  |
|-------------------------------|--------------------------------|-----------------------------------|---------------------------------------|-------------------------------|--------------------------|----------------------------------|---------------|----------------|----------------------|--|
| 325178                        |                                |                                   | SProperty Name WILD WEASEL 22 FED COM |                               |                          |                                  |               |                | Well Number<br>#708H |  |
| <sup>7</sup> OGRID №.<br>7377 |                                | Operator Name EOG RESOURCES, INC. |                                       |                               |                          |                                  |               | 1              | Elevation 3354       |  |
| ·— i <u>-</u>                 |                                | •                                 |                                       | -                             | <sup>10</sup> Surface Lo | cation                           |               |                |                      |  |
| UL or lot no.                 | Section                        | Township                          | Range                                 | Lot Idn                       | Feet from the            | North/South line                 | Feet from the | East/West line | County               |  |
| C                             | 22                             | 25-S                              | 34-E                                  | -                             | 413'                     | NORTH                            | 2529'         | WEST           | LEA                  |  |
|                               |                                | <u> </u>                          | <sup>11</sup> B                       | ottom Hole                    | Location If Di           | fferent From Surf                | face          |                |                      |  |
| UL or lot no.                 | Section                        | Township                          | Range                                 | Lot Idn                       | Feet from the            | North/South line                 | Feet from the | East/West line | County               |  |
| N                             | 27                             | 25-S                              | 34-E                                  | -                             | 100'                     | SOUTH                            | 2594'         | WEST           | LEA                  |  |
| <sup>2</sup> Dedicated Acres  | <sup>13</sup> Joint or         | Infill 14Co                       | nsolidation Code                      | <sup>15</sup> Order           | No.                      | •                                |               | •              | ,                    |  |