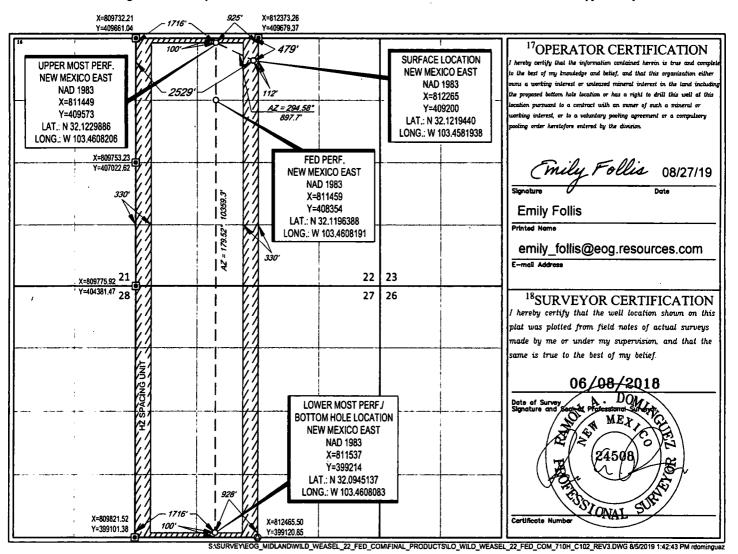

## WELL LOCATION AND ACREAGE DEDICATION PLAT

| <sup>1</sup> API Number<br>30-025-45804 |                          |                                                   | 96994                                                |                         | PIT                      | PITCHFORK RANCH; WOLFCAMP, SOUTH |                     |                        |                                |  |
|-----------------------------------------|--------------------------|---------------------------------------------------|------------------------------------------------------|-------------------------|--------------------------|----------------------------------|---------------------|------------------------|--------------------------------|--|
| <sup>4</sup> Property Code<br>325178    |                          |                                                   | <sup>5</sup> Property Name<br>WILD WEASEL 22 FED COM |                         |                          |                                  |                     |                        | Well Number<br>#710H           |  |
| <sup>7</sup> 0grid №.<br>7377           |                          | <sup>8</sup> Operator Name<br>EOG RESOURCES, INC. |                                                      |                         |                          |                                  |                     |                        | <sup>°Elevation</sup><br>3355' |  |
|                                         |                          |                                                   |                                                      |                         | <sup>10</sup> Surface Lo | cation                           | -                   | _                      |                                |  |
| UL or lot no.<br>C                      | Section<br>22            | Township<br>25–S                                  | Range<br>34-E                                        | Lot Idn<br>—            | Feet from the 479'       | North/South line NORTH           | Feet from the 2529' | East/West line<br>WEST | County<br>LEA                  |  |
|                                         |                          | A                                                 | <sup>11</sup> B                                      | ottom Hole              | Location If D            | ifferent From Surf               | face                | , <del>.</del>         |                                |  |
| UL or lot no.<br>N                      | Section<br>27            | Township<br>25–S                                  | Range<br>34–E                                        | Lot Idn<br>—            | Feet from the 100'       | North/South line<br>SOUTH        | Feet from the 1716' | East/West line<br>WEST | County<br>LEA                  |  |
| <sup>11</sup> Dedicated Acres<br>640.00 | <sup>13</sup> Joint or 1 | nfill <sup>14</sup> Cor                           | solidation Cod                                       | e <sup>15</sup> Order 3 | No.                      |                                  |                     |                        |                                |  |