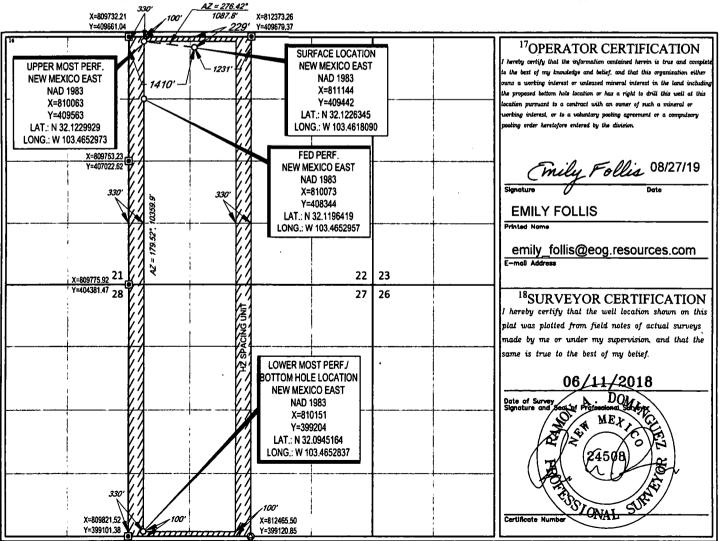

## WELL LOCATION AND ACREAGE DEDICATION PLAT

| <sup>'API Number</sup><br>30-025-45805  |                          |                                                      | 969             | <sup>2</sup> Pool Code<br>994 | P                        | <sup>3</sup> Pool Name<br>PITCHFORK RANCH; WOLFCAMP, SOUTH |                     |                        |                       |  |
|-----------------------------------------|--------------------------|------------------------------------------------------|-----------------|-------------------------------|--------------------------|------------------------------------------------------------|---------------------|------------------------|-----------------------|--|
| <sup>4</sup> Property Code<br>325178    |                          | <sup>5</sup> Property Name<br>WILD WEASEL 22 FED COM |                 |                               |                          |                                                            |                     |                        | *Well Number<br>#712H |  |
| <sup>7</sup> ogrid №.<br>7377           |                          | <sup>8</sup> Operator Name<br>EOG RESOURCES, INC.    |                 |                               |                          |                                                            |                     |                        | 'Elevation<br>3343'   |  |
|                                         |                          |                                                      |                 |                               | <sup>10</sup> Surface Lo | ocation                                                    |                     | ·····                  |                       |  |
| UL or lot no.<br>C                      | Section<br>22            | Township<br>25–S                                     | Range<br>34–E   | Lot Idn<br>—                  | Feet from the 229'       | North/South line                                           | Feet from the 1410' | East/West line<br>WEST | County<br>LEA         |  |
|                                         |                          |                                                      | <sup>11</sup> B | ottom Hol                     | le Location If D         | ifferent From Sur                                          | face                |                        |                       |  |
| UL or lot no.<br>M                      | Section<br>27            | Township<br>25–S                                     | Range<br>34–E   | Lot Idn.<br>—                 | Feet from the 100'       | North/South line<br>SOUTH                                  | Feet from the 330'  | East/West line<br>WEST | County<br>LEA         |  |
| <sup>13</sup> Dedicated Acres<br>640.00 | <sup>13</sup> Joint or 1 | lafill <sup>14</sup> Co                              | nsolidation Cod | e <sup>15</sup> Orde          | r No.                    |                                                            |                     | <b>F</b>               |                       |  |