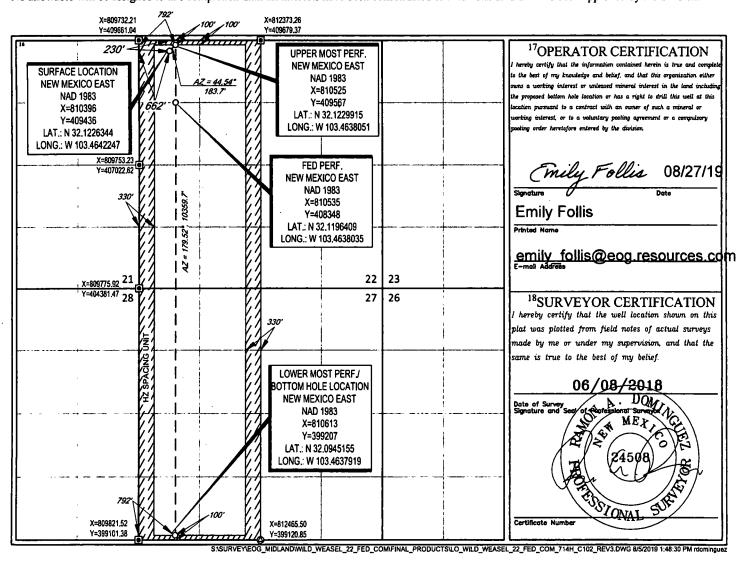

FORM C-102
Revised August 1, 2011
Submit one copy to appropriate
District Office

\_\_\_ AMENDED REPORT

**LEA** 

WELL LOCATION AND ACREAGE DEDICATION PLAT

| 30-025-45807                         |           |                                      |                 | <sup>2</sup> Pool Code<br>3994 | PI                       | PITCHFORK RANCH; WOLFCAMP, SOUTH |               |                |                      |  |
|--------------------------------------|-----------|--------------------------------------|-----------------|--------------------------------|--------------------------|----------------------------------|---------------|----------------|----------------------|--|
| <sup>4</sup> Property Code<br>325178 |           | Froperty Name WILD WEASEL 22 FED COM |                 |                                |                          |                                  |               |                | Well Number<br>#714H |  |
| <sup>7</sup> 0GRID №.<br>7377        |           | Operator Name EOG RESOURCES, INC.    |                 |                                |                          |                                  |               | <b>I</b>       | Elevation 3349'      |  |
| <del></del>                          | · · · · · | _                                    |                 |                                | <sup>10</sup> Surface Lo | cation                           |               |                |                      |  |
| UL or lot no.                        | Section   | Township                             | Range           | Lot Idn                        | Feet from the            | North/South line                 | Feet from the | East/West line | County               |  |
| D                                    | 22        | 25-S                                 | 34-E            |                                | 230'                     | NORTH                            | 662'          | WEST           | LEA                  |  |
| L                                    | ,         |                                      | <sup>11</sup> B | ottom Ho                       | le Location If D         | ifferent From Surf               | ace           |                | ·                    |  |
| UL or lot no.                        | Section   | Township                             | Range           | Lot Idn                        | Feet from the            | North/South line                 | Feet from the | East/West line | County               |  |

SOUTH

792'

WEST

No allowable will be assigned to this completion until all interests have been consolidated or a non-standard unit has been approved by the division.

100'