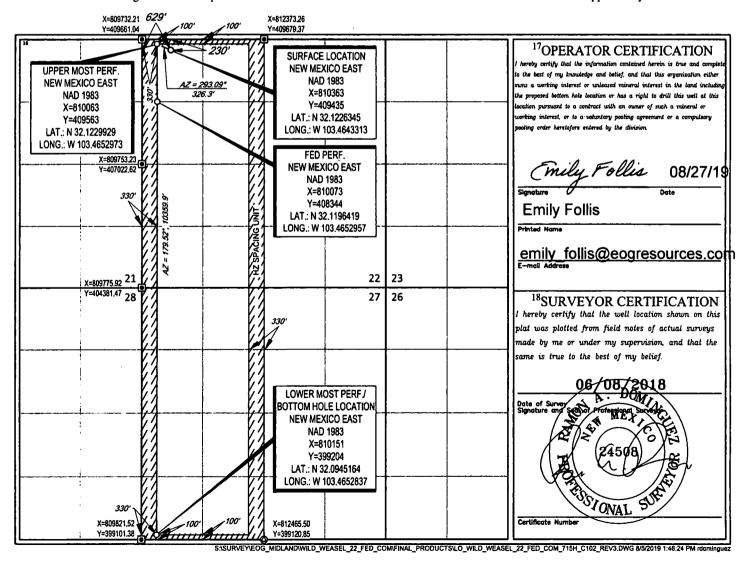

AMENDED REPORT

WELL LOCATION AND ACREAGE DEDICATION PLAT

| 30-025-45808            | <sup>3</sup> Pool Code<br>96994 |                               |                      |  |
|-------------------------|---------------------------------|-------------------------------|----------------------|--|
| Property Code<br>325178 |                                 | operty Name<br>EL 22 FED COM  | Well Number<br>#715H |  |
| 70GRID No.<br>7377      | •                               | perator Name<br>SOURCES, INC. | Elevation 3349'      |  |

<sup>10</sup>Surface Location

| UL or lot no. | Section | Township | Range | Lot Idn | Feet from the | North/South line | Feet from the | East/West line | County |
|---------------|---------|----------|-------|---------|---------------|------------------|---------------|----------------|--------|
| D             | 22      | 25-S     | 34-E  | -       | 230'          | NORTH            | 629'          | WEST           | LEA    |

<sup>11</sup>Bottom Hole Location If Different From Surface

| UL or lot no.                           | Section<br>27            | Township<br>25-S       | Range<br>34-E   | Lot Idn               | Feet from the 100' | North/South line<br>SOUTH | Feet from the 330' | East/West line<br>WEST | County LEA |
|-----------------------------------------|--------------------------|------------------------|-----------------|-----------------------|--------------------|---------------------------|--------------------|------------------------|------------|
| <sup>12</sup> Dedicated Acres<br>640.00 | <sup>13</sup> Joint or I | nfill <sup>14</sup> Co | onsolidation Co | le <sup>15</sup> Orde | r No.              |                           |                    |                        |            |