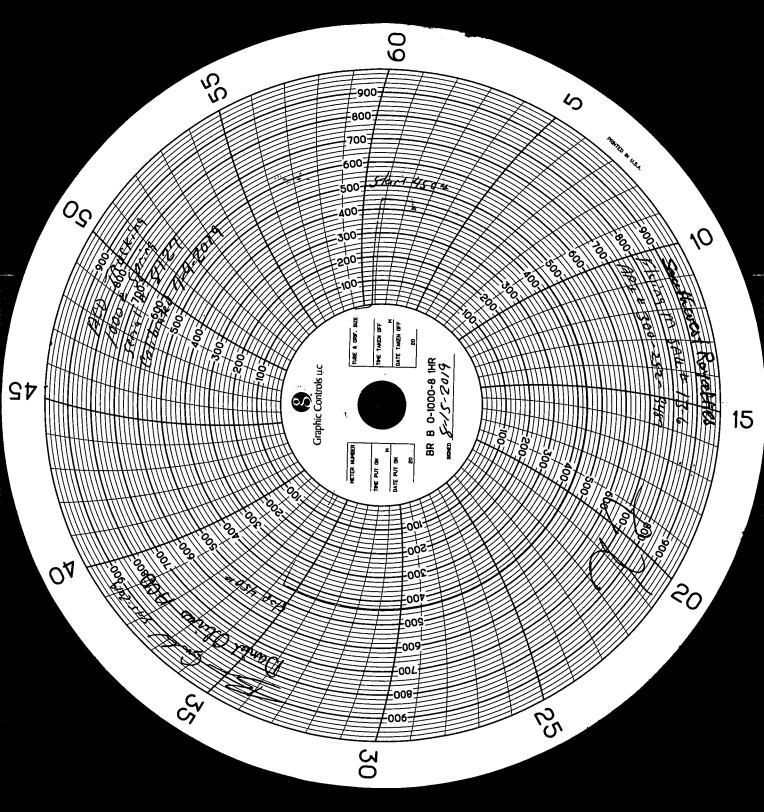

| · · · · · · · · · · · · · · · · · · ·                                             |                                                                                                                                                                |                                                    |
|-----------------------------------------------------------------------------------|----------------------------------------------------------------------------------------------------------------------------------------------------------------|----------------------------------------------------|
| Submit 1 Copy To Appropriate District                                             | State of New Mexico                                                                                                                                            | Form C-103                                         |
| Office<br><u>District I</u> – (575) 393-6161                                      | Energy, Minerals and Natural Resources                                                                                                                         | Revised July 18, 2013                              |
| $\frac{District 1}{1625} = (575) 393-6161$<br>1625 N. French Dr., Hobbs, NM 88240 | Enorgy, winternis and Wakshar Reporteds                                                                                                                        | WELL API NO.                                       |
| <u>District II</u> – (575) 748-1283                                               | OUL CONSERVATION DIVIGTOR                                                                                                                                      | 30-025-29487                                       |
| 811 S. First St., Artesia, NM 88210                                               | OIL CONSERVATION DIVISION                                                                                                                                      | 5. Indicate Type of Lease                          |
| <u>District III</u> – (505) 334-6178<br>1000 Rio Brazos Rd., Aztec, NM 87410      | 1220 South St. Erector.<br>Santa Fe, NM 87505 c 2019                                                                                                           | STATE FEE                                          |
| <u>District IV</u> – (505) 476-3460                                               | Santa Fe, NW 87505<br>AUG 26 2019                                                                                                                              | 6. State Oil & Gas Lease No.                       |
| 1220 S. St. Francis Dr., Santa Fe, NM                                             | ALLE ZO F                                                                                                                                                      | 059103                                             |
| 87505                                                                             | HUU                                                                                                                                                            | 058102                                             |
| SUNDRY NO                                                                         | FICES AND REPORTS ON WELLS                                                                                                                                     | 7. Lease Name or Unit Agreement Name               |
| (DO NOT USE THIS FORM FOR PROP<br>DIFFERENT DESERVOID LISE "ADDI                  | USALS TO DRILL OR TO DEEPEN OR PLOT DACK TO A                                                                                                                  | FLYING M SA UNIT                                   |
| PROPOSALS.)                                                                       | SCATION FOR PERIMIT (FORM C-101) FOR SUCH                                                                                                                      | 8. Well Number                                     |
| 1. Type of Well: Oil Well                                                         | AUG F<br>FICES AND REPORTS ON WELLS<br>OSALS TO DRILL OR TO DEEPEN OR PLANE FOR TO A<br>JICATION FOR PERMIT" (FORM C-101) FOR SUCH<br>Gas Well Other INJECTION | #136                                               |
|                                                                                   |                                                                                                                                                                | #150                                               |
| 2. Name of Operator                                                               |                                                                                                                                                                | 9. OGRID Number                                    |
| SOUTH                                                                             | WEST ROYALTIES, INC.                                                                                                                                           | 21355                                              |
|                                                                                   |                                                                                                                                                                |                                                    |
| 3. Address of Operator                                                            |                                                                                                                                                                | 10. Pool name or Wildcat                           |
| P.O. BOX 53570; MIDLANI                                                           | ), TEXAS 79710-3570                                                                                                                                            | FLYING M SAN ANDRES                                |
| 4. Well Location                                                                  |                                                                                                                                                                |                                                    |
|                                                                                   | 60 feet from the NORTH line and 66                                                                                                                             | ) fact from the FAST the                           |
|                                                                                   |                                                                                                                                                                |                                                    |
| Section 20                                                                        | Township 9S Range 33E                                                                                                                                          | NMPM LEA County                                    |
|                                                                                   | 11. Elevation (Show whether DR, RKB, RT, GR, et                                                                                                                | <i>c.</i> )                                        |
|                                                                                   | 4389' GR                                                                                                                                                       |                                                    |
| L                                                                                 |                                                                                                                                                                |                                                    |
|                                                                                   |                                                                                                                                                                |                                                    |
| 12. Check Appropriate Box                                                         | to Indicate Nature of Notice, Report or Other                                                                                                                  | Data                                               |
|                                                                                   |                                                                                                                                                                |                                                    |
|                                                                                   |                                                                                                                                                                | BSEQUENT REPORT OF:                                |
| PERFORM REMEDIAL WORK                                                             | =                                                                                                                                                              | — — —                                              |
|                                                                                   |                                                                                                                                                                | RILLING OPNS.                                      |
| PULL OR ALTER CASING                                                              |                                                                                                                                                                | NT JOB                                             |
|                                                                                   |                                                                                                                                                                |                                                    |
| CLOSED-LOOP SYSTEM                                                                |                                                                                                                                                                | $\boxtimes$                                        |
| 13. Describe proposed or com                                                      | pleted operations. (Clearly state all pertinent details,                                                                                                       | and give pertinent dates, including estimated date |
| of starting any proposed y                                                        | work). SEE RULE 19.15.7.14 NMAC. For Multiple C                                                                                                                | completions: Attach wellbore diagram of            |
| proposed completion or re                                                         |                                                                                                                                                                |                                                    |
| F - F                                                                             | <b>F</b>                                                                                                                                                       |                                                    |
|                                                                                   |                                                                                                                                                                |                                                    |
| Conducted an MP test o                                                            | n the Flying M SA Unit #136 wellbore as requ                                                                                                                   | ested and required by rule on 8/15/19.             |
|                                                                                   | he chart, test was witnessed by OCD represent                                                                                                                  | · ·                                                |
| Attached you will find th                                                         | it that is to was writessed by OCD represent                                                                                                                   | ative Damer Onvas.                                 |
|                                                                                   |                                                                                                                                                                |                                                    |
|                                                                                   |                                                                                                                                                                |                                                    |
|                                                                                   |                                                                                                                                                                |                                                    |
|                                                                                   |                                                                                                                                                                |                                                    |
|                                                                                   |                                                                                                                                                                |                                                    |
|                                                                                   |                                                                                                                                                                |                                                    |
|                                                                                   |                                                                                                                                                                |                                                    |
|                                                                                   |                                                                                                                                                                |                                                    |
| Spud Date:                                                                        | Rig Release Date:                                                                                                                                              |                                                    |
| Spuu Date.                                                                        | Rig Release Date.                                                                                                                                              |                                                    |
|                                                                                   |                                                                                                                                                                |                                                    |
| I hereby certify that the information                                             | n above is true and complete to the best of my knowled                                                                                                         | lge and belief.                                    |
| [).[]                                                                             |                                                                                                                                                                |                                                    |
| $\varphi \varphi \cdot$                                                           |                                                                                                                                                                |                                                    |
| SIGNATURE                                                                         | TITLE <b>REGULATORY AN</b>                                                                                                                                     | ALYST DATE 08/21/2019                              |
|                                                                                   |                                                                                                                                                                |                                                    |
| Type or print name LINDSAY                                                        | LIVESAY E-mail address: <u>llivesay@swrpe</u>                                                                                                                  | rmian.com PHONE: (432) 207-3054                    |
| For State Use Only                                                                |                                                                                                                                                                |                                                    |
|                                                                                   |                                                                                                                                                                |                                                    |
|                                                                                   | forte TITIE O A                                                                                                                                                | DATE $9-6-19$                                      |