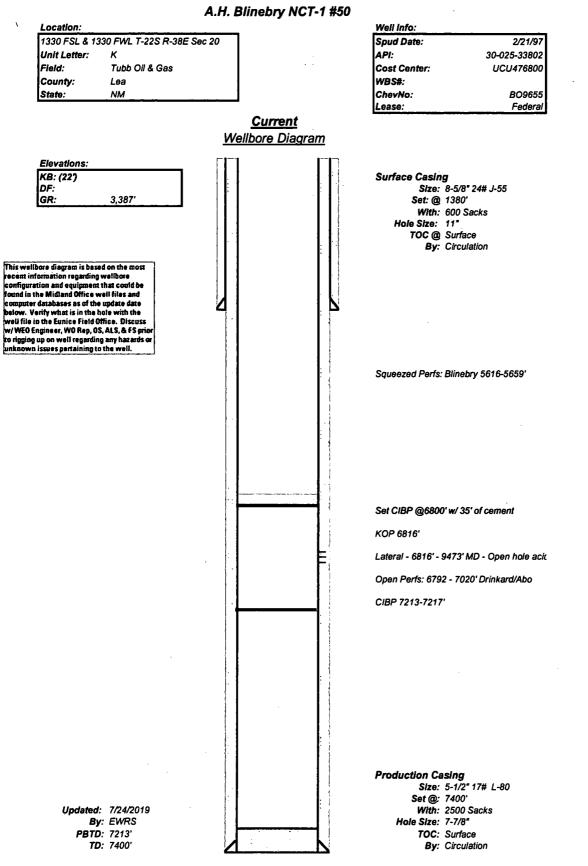

| LOBE 28 SUND                                                                                                                                                                                                                                                                                            | UNITED STATES<br>EPARTMENT OF THE D<br>UREAU OF LAND MANA<br>NOTICES AND REPO                                                                                                                                                                                                                 | NTERIOR                                                                                           |                                                                                                                   |                                                                   | OMB N                                                                   | APPROVED<br>O. 1004-0137<br>anuary 31, 2018 |  |
|---------------------------------------------------------------------------------------------------------------------------------------------------------------------------------------------------------------------------------------------------------------------------------------------------------|-----------------------------------------------------------------------------------------------------------------------------------------------------------------------------------------------------------------------------------------------------------------------------------------------|---------------------------------------------------------------------------------------------------|-------------------------------------------------------------------------------------------------------------------|-------------------------------------------------------------------|-------------------------------------------------------------------------|---------------------------------------------|--|
| Do not is the                                                                                                                                                                                                                                                                                           | INDITICES AND REPO<br>is form for proposals to<br>II. Use form 3160-3 (APA                                                                                                                                                                                                                    | ariii or to re                                                                                    | -enter an                                                                                                         |                                                                   | If Indian, Allottee of                                                  | or Tribe Name                               |  |
|                                                                                                                                                                                                                                                                                                         |                                                                                                                                                                                                                                                                                               |                                                                                                   |                                                                                                                   | 7.                                                                | If Unit or CA/Agre                                                      | ement, Name and/or No.                      |  |
| SUBMIT IN TRIPLICATE - Other instructions on page 2  1. Type of Well                                                                                                                                                                                                                                    |                                                                                                                                                                                                                                                                                               |                                                                                                   |                                                                                                                   |                                                                   | 8. Well Name and No.                                                    |                                             |  |
| 🛿 Oil Well 🔲 Gas Well 🔲 Oth                                                                                                                                                                                                                                                                             |                                                                                                                                                                                                                                                                                               |                                                                                                   |                                                                                                                   | AH BLINEBRY FEDERAL NCT-1 50                                      |                                                                         |                                             |  |
| <ol> <li>Name of Operator<br/>CHEVRON USA INCORPORA</li> </ol>                                                                                                                                                                                                                                          |                                                                                                                                                                                                                                                                                               | CINDY H MURILLO<br>AMURILLO@CHEVRON.COM                                                           |                                                                                                                   |                                                                   | 9. API Well No.<br>30-025-33802-00-S1                                   |                                             |  |
| 3a. Address<br>6301 DEAUVILLE BLVD<br>MIDLAND, TX 79706                                                                                                                                                                                                                                                 |                                                                                                                                                                                                                                                                                               | 3b. Phone No. (include area code)<br>Ph: 575-263-0431<br>Fx: 575-263-0445                         |                                                                                                                   |                                                                   | 10. Field and Pool or Exploratory Area<br>BLINEBRY OIL & GAS<br>BRUNSON |                                             |  |
| 4. Location of Well (Footage, Sec., T                                                                                                                                                                                                                                                                   | )                                                                                                                                                                                                                                                                                             |                                                                                                   |                                                                                                                   | 11. County or Parish, State                                       |                                                                         |                                             |  |
| Sec 20 T22S R38E NESW 13                                                                                                                                                                                                                                                                                |                                                                                                                                                                                                                                                                                               |                                                                                                   |                                                                                                                   | LEA COUNTY, NM                                                    |                                                                         |                                             |  |
| 12. CHECK THE AI                                                                                                                                                                                                                                                                                        | PPROPRIATE BOX(ES)                                                                                                                                                                                                                                                                            | TO INDICA                                                                                         | TE NATURE O                                                                                                       | F NOTICE, RE                                                      | PORT, OR OTI                                                            | IER DATA                                    |  |
| TYPE OF SUBMISSION                                                                                                                                                                                                                                                                                      |                                                                                                                                                                                                                                                                                               | TYPE OF ACTION                                                                                    |                                                                                                                   |                                                                   |                                                                         |                                             |  |
| Notice of Intent                                                                                                                                                                                                                                                                                        | C Acidize                                                                                                                                                                                                                                                                                     | Dee                                                                                               | pen                                                                                                               | Production (                                                      | Start/Resume)                                                           | UWater Shut-Off                             |  |
| _                                                                                                                                                                                                                                                                                                       | Alter Casing                                                                                                                                                                                                                                                                                  |                                                                                                   | Iraulic Fracturing                                                                                                | Reclamation                                                       | 1                                                                       | U Well Integrity                            |  |
| Subsequent Report                                                                                                                                                                                                                                                                                       | Casing Repair                                                                                                                                                                                                                                                                                 | _                                                                                                 | v Construction                                                                                                    | Recomplete                                                        |                                                                         | Other                                       |  |
| Final Abandonment Notice                                                                                                                                                                                                                                                                                | Change Plans                                                                                                                                                                                                                                                                                  | Plug                                                                                              | g and Abandon<br>Back                                                                                             | <ul> <li>Temporarily Abandon</li> <li>Water Disposal</li> </ul>   |                                                                         |                                             |  |
| RIG UP PULLING UNIT, UNS<br>RI WITH GAUGE RING ON W<br>PICK UP AND RUN IN WITH<br>((6,792') WITHIN 100' OF TOI<br>DUMP 35' OF CEMENT ABO<br>LOAD AND TEST CASING TO                                                                                                                                     | VIRELINE TO PREP CAS<br>CIBP ON WIRELINE SE <sup>-</sup><br>P PERF<br>UT CIBP AND RIG DOWI                                                                                                                                                                                                    | ING THEN P<br>ITING PLUG<br>N WIRELINE<br>DLD PRESSL                                              | ULL OUT GAUG<br>@ +/-(6,742') AE<br>JRE                                                                           | e Ring.                                                           | !F                                                                      |                                             |  |
| RIG DOWN PULLING UNIT.<br>PLEASE FIND ATTACHED A                                                                                                                                                                                                                                                        | COPY OF WELLBORE.                                                                                                                                                                                                                                                                             |                                                                                                   |                                                                                                                   |                                                                   |                                                                         |                                             |  |
| RIG DOWN PULLING UNIT.<br>PLEASE FIND ATTACHED A<br>14. 1 hereby certify that the foregoing is                                                                                                                                                                                                          | true and correct.<br>Electronic Submission #<br>For CHEVRON                                                                                                                                                                                                                                   | <b>USA INCORP</b>                                                                                 | ORATED, sent to                                                                                                   | the Hobbs                                                         |                                                                         |                                             |  |
| RIG DOWN PULLING UNIT.<br>PLEASE FIND ATTACHED A<br>14. 1 hereby certify that the foregoing is                                                                                                                                                                                                          | true and correct.<br>Electronic Submission #<br>For CHEVRON<br>nmitted to AFMSS for proc                                                                                                                                                                                                      | <b>USA INCORP</b>                                                                                 | DRATED, sent to<br>SCILLA PEREZ or                                                                                | the Hobbs                                                         | P2752SE)                                                                |                                             |  |
| RIG DOWN PULLING UNIT.<br>PLEASE FIND ATTACHED A<br>14. I hereby certify that the foregoing is<br>Corr<br>Name (Printed/Typed) CINDY H                                                                                                                                                                  | true and correct.<br>Electronic Submission #<br>For CHEVRON<br>nmitted to AFMSS for proce<br>MURILLO                                                                                                                                                                                          | <b>USA INCORP</b>                                                                                 | ORATED, sent to<br>SCILLA PEREZ or<br>Title PERMIT                                                                | the Hobbs<br>08/05/2019 (19F<br>TING SPECIAL                      | P2752SE)                                                                | ······································      |  |
| RIG DOWN PULLING UNIT.<br>PLEASE FIND ATTACHED A<br>14. 1 hereby certify that the foregoing is<br>Corr                                                                                                                                                                                                  | true and correct.<br>Electronic Submission #<br>For CHEVRON<br>nmitted to AFMSS for proce<br>MURILLO                                                                                                                                                                                          | USA INCORP<br>assing by PRI                                                                       | ORATED, sent to<br>SCILLA PEREZ or<br>Title PERMIT                                                                | the Hobbs<br>08/05/2019 (19F<br>TING SPECIAL                      | P2752SE)                                                                | ······································      |  |
| RIG DOWN PULLING UNIT.<br>PLEASE FIND ATTACHED A<br>14. 1 hereby certify that the foregoing is<br>Corr<br>Name (Printed/Typed) CINDY H<br>Signature (Electronic S<br>/S/ Jonat                                                                                                                          | s true and correct.<br>Electronic Submission #<br>For CHEVRON<br>nmitted to AFMSS for proc<br>MURILLO<br>Submission)                                                                                                                                                                          | USA INCORP<br>assing by PRI                                                                       | ORĂTED, sent to<br>SCILLA PEREZ or<br>Title PERMIT<br>Date 08/05/20                                               | the Hobbs<br>08/05/2019 (19F<br>TING SPECIAL<br>019<br>DFFICE USE | PP2752SE)<br>_IST                                                       | -AUGat2 0 201                               |  |
| RIG DOWN PULLING UNIT.<br>PLEASE FIND ATTACHED A<br>14. 1 hereby certify that the foregoing is<br>Corr<br>Name (Printed/Typed) CINDY H<br>Signature (Electronic S                                                                                                                                       | s true and correct.<br>Electronic Submission #<br>For CHEVRON<br>nmitted to AFMSS for proce<br>MURILLO<br>Submission)<br>THIS SPACE FO<br>hon Shepard<br>d. Approval of this notice does<br>uitable title to those rights in the                                                              | USA INCORP<br>assing by PRI                                                                       | ORATED, sent to<br>SCILLA PEREZ or<br>Title PERMIT<br>Date 08/05/20                                               |                                                                   | P2752SE)                                                                | ,                                           |  |
| RIG DOWN PULLING UNIT.<br>PLEASE FIND ATTACHED A<br>14. 1 hereby certify that the foregoing is<br>Corr<br>Name (Printed/Typed) CINDY H<br>Signature (Electronic S<br>/S/ Jonatl<br>Approved By/S/ Jonatl<br>ponditions of approval, if any, are attached<br>rtify that the applicant holds legal or equ | s true and correct.<br>Electronic Submission #<br>For CHEVRON<br>mmitted to AFMSS for proce<br>MURILLO<br>Submission)<br>THIS SPACE FO<br>hon Shepard<br>d. Approval of this notice does<br>uitable title to those rights in the<br>ict operations thereon.<br>U.S.C. Section 1212, make it a | USA INCORP<br>assing by PRI<br>DR FEDERA<br>not warrant or<br>e subject lease<br>crime for any pe | ORATED, sent to<br>SCILLA PEREZ or<br>Title PERMIT<br>Date 08/05/20<br>L OR STATE O<br>Title Petro<br>Title Petro | the Hobbs<br>08/05/2019 (19F<br>TING SPECIAI<br>019<br>DFFICE USE | IST<br>IST<br>Id Office                                                 |                                             |  |