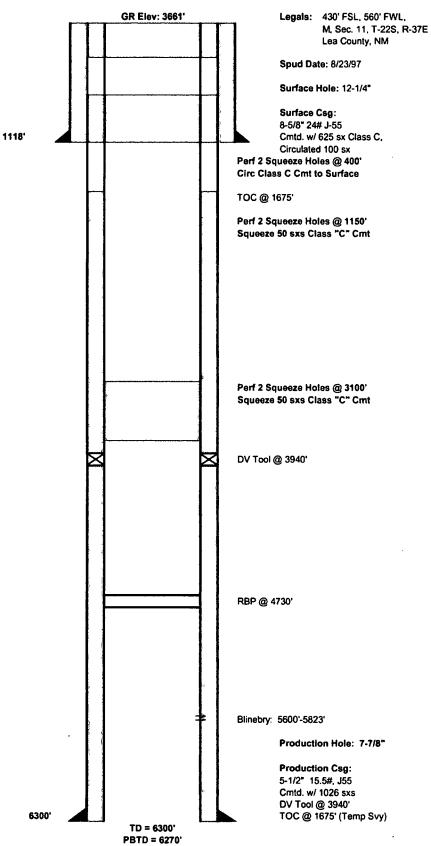

| Submit 1 Copy To Appropria Office                                                                                                                                                                                       | e District                                                         | State of New Mexico                      |                                     |                                                                                 | Form C-103                                         |                                                         |                       |  |
|-------------------------------------------------------------------------------------------------------------------------------------------------------------------------------------------------------------------------|--------------------------------------------------------------------|------------------------------------------|-------------------------------------|---------------------------------------------------------------------------------|----------------------------------------------------|---------------------------------------------------------|-----------------------|--|
| District I - (575) 393-6161<br>1625 N. French Dr., Hobbs, N                                                                                                                                                             | District 1 – (575) 393-6161 Energy, Minerals and Natural Resources |                                          |                                     |                                                                                 |                                                    | Revised July 18, 2013 WELL API NO.                      |                       |  |
| 1625 N. French Dr., Hobbs, NM 88240<br><u>District II</u> - (575) 748-1283<br>811 S. First St., Artesia, NM 88210                                                                                                       |                                                                    |                                          |                                     |                                                                                 | 30-025-34035                                       |                                                         |                       |  |
| District III - (505) 334-6178  ALIG 9 1 5779 South St. Francis Dr.                                                                                                                                                      |                                                                    |                                          |                                     |                                                                                 | 5. Indicate Type of Lease STATE FEE                |                                                         |                       |  |
| <u>District IV</u> = (505) 476-3460 Santa Fe, NM 8/505                                                                                                                                                                  |                                                                    |                                          |                                     |                                                                                 |                                                    | 6. State Oil & Gas Lease No.                            |                       |  |
| 1220 S. St. Francis Dr., Santa Fe, NM<br>87505 RECEIVED                                                                                                                                                                 |                                                                    |                                          |                                     |                                                                                 | NM86025                                            |                                                         |                       |  |
| SUNDRY NOTICES AND REPORTS ON WELLS  (DO NOT USE THIS FORM FOR PROPOSALS TO DRILL OR TO DEEPEN OR PLUG BACK TO A DIFFERENT RESERVOIR. USE "APPLICATION FOR PERMIT" (FORM C-101) FOR SUCH                                |                                                                    |                                          |                                     |                                                                                 | 7. Lease Name or Unit Agreement Name THOMAS LONG A |                                                         |                       |  |
| PROPOSALS.)  1. Type of Well: Oil Well  Gas Well  Other                                                                                                                                                                 |                                                                    |                                          |                                     |                                                                                 | 8. Well Number<br>#3                               |                                                         |                       |  |
| 2. Name of Operator SOUTHWEST ROYALTIES, INC.                                                                                                                                                                           |                                                                    |                                          |                                     |                                                                                 |                                                    | 9. OGRID Number <b>21355</b>                            |                       |  |
| 3. Address of Operator P.O. BOX 53570; MIDLAND, TEXAS 79710-3570                                                                                                                                                        |                                                                    |                                          |                                     |                                                                                 |                                                    | 10. Pool name or Wildcat BLINEBRY OIL AND GAS (PRO GAS) |                       |  |
| 4. Well Location                                                                                                                                                                                                        |                                                                    |                                          |                                     |                                                                                 | <b></b>                                            |                                                         |                       |  |
| Unit Letter <b>N</b> Section                                                                                                                                                                                            |                                                                    | _feet from the _<br>ownship 22S          | SOUTH<br>Range                      | line and560_<br>37E                                                             | feet from the NMPM                                 | heWES<br>LEA                                            | <b>ST</b> line County |  |
|                                                                                                                                                                                                                         | . [1]                                                              | . Elevation (Sho                         |                                     | RKB, RT, GR, etc.,                                                              | )                                                  |                                                         |                       |  |
|                                                                                                                                                                                                                         |                                                                    |                                          | 3661'                               | GR                                                                              | <del></del>                                        |                                                         |                       |  |
| 12. Check Appropriate Box to Indicate Nature of Notice, Report or Other Data  NOTICE OF INTENTION TO:  PERFORM REMEDIAL WORK □ PLUG AND ABANDON □ CHANGE PLANS □ COMMENCE DRILLING OPNS.□ P AND A □ CASING/CEMENT JOB □ |                                                                    |                                          |                                     |                                                                                 |                                                    |                                                         |                       |  |
| DOWNHOLE COMMING CLOSED-LOOP SYSTE                                                                                                                                                                                      |                                                                    | THER:                                    |                                     | OTHER:                                                                          |                                                    |                                                         |                       |  |
| of starting any p                                                                                                                                                                                                       | roposed work).                                                     | SEE RULE 19.                             |                                     | ertinent details, and . For Multiple Cor                                        | mpletions: At                                      | tach wellb                                              |                       |  |
| proposed completion or recompletion.                                                                                                                                                                                    |                                                                    |                                          |                                     |                                                                                 | See Attached                                       |                                                         |                       |  |
| NOTICE OF INTENT TO PLUG AND ABANDON                                                                                                                                                                                    |                                                                    |                                          |                                     |                                                                                 | Condit                                             | ions of                                                 | Approval              |  |
| 5-1/2" Csg TOC @ 1675' (Temperature Survey)                                                                                                                                                                             |                                                                    |                                          |                                     |                                                                                 |                                                    |                                                         |                       |  |
| 967 @ 4730' TO 5<br>55x SQUEEZE HO<br>255 CIRC CLASS<br>36 HOLE MARK                                                                                                                                                    | 00 PSL PERI<br>OLES @ 1150<br>"C" CMT T                            | F 2 SQUEEZE<br>D', SQUEEZE<br>O SURFACE, | HOLES @ 3<br>50 SXS CLA<br>REMOVE V | 10# GELLED BI<br>100', SQUEEZH<br>SS "C" CMT, P<br>VELL HEAD, IN<br>ARTHEN PIT) | E 50 SXS CI<br>ERF 2 SQU                           | LASS "C'<br>EEZE H                                      | OLES @ 400',          |  |
| LOSS C 4000                                                                                                                                                                                                             |                                                                    | <del></del>                              |                                     |                                                                                 |                                                    | ····                                                    |                       |  |
| Spud Date: AU                                                                                                                                                                                                           | GUST 23, 19                                                        | 997                                      | Rig Release Da                      | te: SEPTE                                                                       | MBER 3, 1                                          | 1997                                                    |                       |  |
| I hereby certify that the in                                                                                                                                                                                            | formation abov                                                     | e is true and cor                        | nplete to the be                    | st of my knowledg                                                               | e and belief.                                      |                                                         |                       |  |
| SIGNATURE .                                                                                                                                                                                                             | ,                                                                  | т                                        | TITLE <u>REG</u>                    | JLATORY ANA                                                                     | LYST                                               | DATE_0                                                  | 6/27/2019             |  |
| Type or print name LI For State Use Only                                                                                                                                                                                |                                                                    |                                          | ail address: <u>Il</u>              | ivesav@swrpern                                                                  | nian.com                                           | _                                                       | (432) 207-3054        |  |
| APPROVED BY: Conditions of Approval (                                                                                                                                                                                   | erry Fri                                                           | the                                      | <sub>ritle</sub> C, C               | ). A                                                                            | · · · · · ·                                        | DATE_                                                   | 9-6-19                |  |

## SOUTHWEST ROYALTIES, INC.

THOMAS LONG A #3 30-025-34035