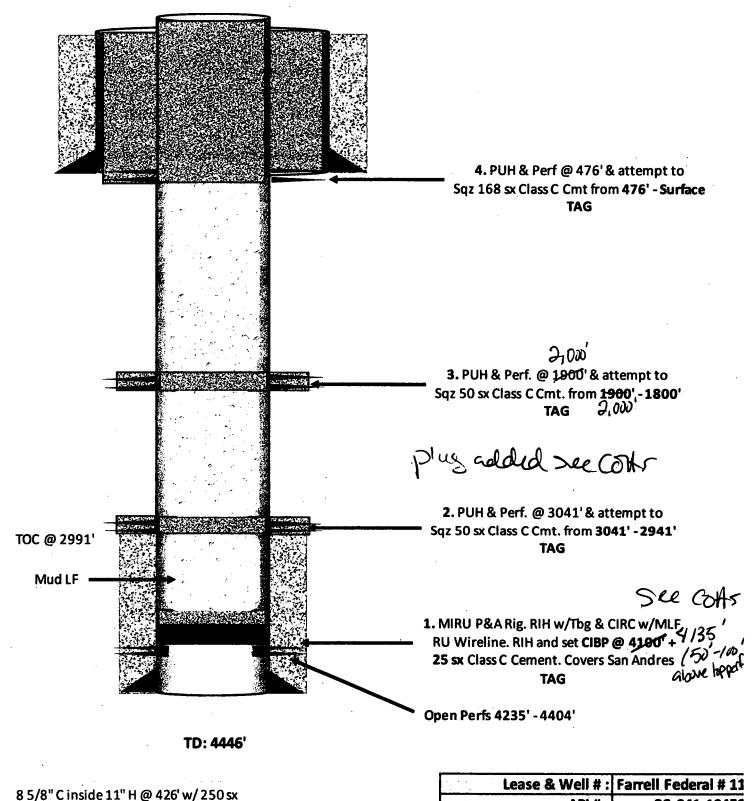

### Proposed Plug & Abandonment Procedure

**API # :** 

County:

30-041-10459

**Roosevelt County** 

4 1/2" C inside 7 7/8" H @ 4446' w/800 sx