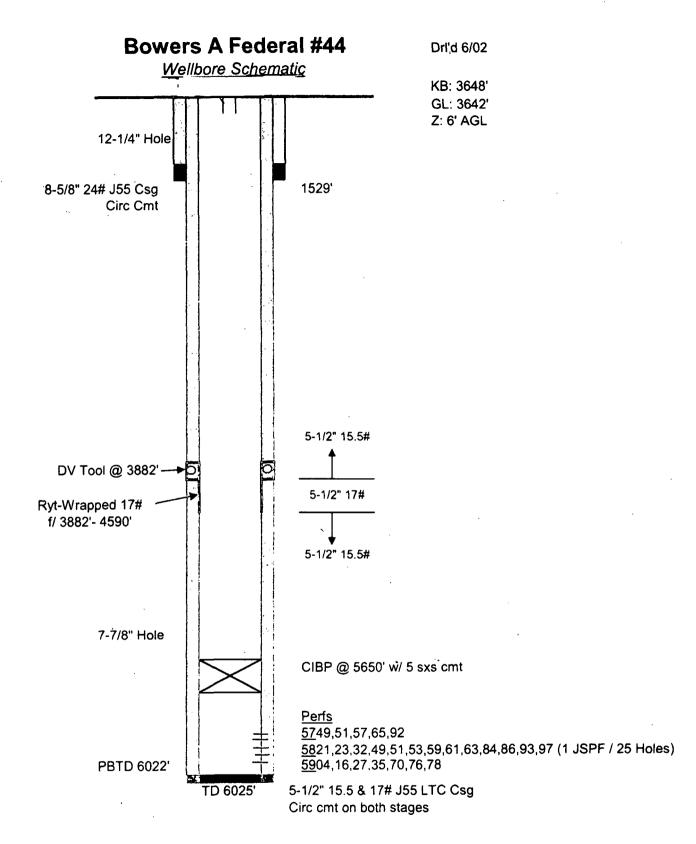

| e                                                                                                                                                                                                |                                                                                                                    |                                                                                                                                                                                                                                                                                                                                                                                                                                                                                                                                                                                                                                                                                                                                                                                                                                                                                                                                                                                                                                                                                                                                                                                                                                                                                                                                                                                                                                                                                                                                                                                                                                                                                                                                                                                                                                                                                                                                                                                                                                                                                                                                |  |
|--------------------------------------------------------------------------------------------------------------------------------------------------------------------------------------------------|--------------------------------------------------------------------------------------------------------------------|--------------------------------------------------------------------------------------------------------------------------------------------------------------------------------------------------------------------------------------------------------------------------------------------------------------------------------------------------------------------------------------------------------------------------------------------------------------------------------------------------------------------------------------------------------------------------------------------------------------------------------------------------------------------------------------------------------------------------------------------------------------------------------------------------------------------------------------------------------------------------------------------------------------------------------------------------------------------------------------------------------------------------------------------------------------------------------------------------------------------------------------------------------------------------------------------------------------------------------------------------------------------------------------------------------------------------------------------------------------------------------------------------------------------------------------------------------------------------------------------------------------------------------------------------------------------------------------------------------------------------------------------------------------------------------------------------------------------------------------------------------------------------------------------------------------------------------------------------------------------------------------------------------------------------------------------------------------------------------------------------------------------------------------------------------------------------------------------------------------------------------|--|
| Form 3160-5 UNITED<br>(June 2015) DEPARTMENT O                                                                                                                                                   | FORM APPROVI:D<br>OMB No 1004-0137<br>Expires January 31, 2018                                                     |                                                                                                                                                                                                                                                                                                                                                                                                                                                                                                                                                                                                                                                                                                                                                                                                                                                                                                                                                                                                                                                                                                                                                                                                                                                                                                                                                                                                                                                                                                                                                                                                                                                                                                                                                                                                                                                                                                                                                                                                                                                                                                                                |  |
| DEPARTMENT OF                                                                                                                                                                                    |                                                                                                                    |                                                                                                                                                                                                                                                                                                                                                                                                                                                                                                                                                                                                                                                                                                                                                                                                                                                                                                                                                                                                                                                                                                                                                                                                                                                                                                                                                                                                                                                                                                                                                                                                                                                                                                                                                                                                                                                                                                                                                                                                                                                                                                                                |  |
| SUNDRY NOTICES AND                                                                                                                                                                               | D REPORTS ON LODAN IN:                                                                                             | 6 If Indian Allottee or Tribe Name                                                                                                                                                                                                                                                                                                                                                                                                                                                                                                                                                                                                                                                                                                                                                                                                                                                                                                                                                                                                                                                                                                                                                                                                                                                                                                                                                                                                                                                                                                                                                                                                                                                                                                                                                                                                                                                                                                                                                                                                                                                                                             |  |
| Do not use this form for prop<br>abandoned well. Use Form 31                                                                                                                                     | D MANAGEMENT<br>D REPORTS ON SED 3 C Field<br>posals to drill or to the enter and<br>60-3 (APD) for such processes | CLA Office                                                                                                                                                                                                                                                                                                                                                                                                                                                                                                                                                                                                                                                                                                                                                                                                                                                                                                                                                                                                                                                                                                                                                                                                                                                                                                                                                                                                                                                                                                                                                                                                                                                                                                                                                                                                                                                                                                                                                                                                                                                                                                                     |  |
| SUBMIT IN TRIPLICATE - O                                                                                                                                                                         | ther instructions on page 2                                                                                        | The second secon |  |
| 1 Type of Well                                                                                                                                                                                   | , <u></u> , <u></u> , <u></u>                                                                                      | 8 Well Name and No                                                                                                                                                                                                                                                                                                                                                                                                                                                                                                                                                                                                                                                                                                                                                                                                                                                                                                                                                                                                                                                                                                                                                                                                                                                                                                                                                                                                                                                                                                                                                                                                                                                                                                                                                                                                                                                                                                                                                                                                                                                                                                             |  |
|                                                                                                                                                                                                  | Other                                                                                                              | 9 API Well No                                                                                                                                                                                                                                                                                                                                                                                                                                                                                                                                                                                                                                                                                                                                                                                                                                                                                                                                                                                                                                                                                                                                                                                                                                                                                                                                                                                                                                                                                                                                                                                                                                                                                                                                                                                                                                                                                                                                                                                                                                                                                                                  |  |
| 2 Name of Operator Texland Petroleum-Hobbs, LLC                                                                                                                                                  |                                                                                                                    | 30-025-35914                                                                                                                                                                                                                                                                                                                                                                                                                                                                                                                                                                                                                                                                                                                                                                                                                                                                                                                                                                                                                                                                                                                                                                                                                                                                                                                                                                                                                                                                                                                                                                                                                                                                                                                                                                                                                                                                                                                                                                                                                                                                                                                   |  |
| 3a Address 777 Main Street, Suite 3200<br>Fort Worth, Texas 76102                                                                                                                                | 3b. Phone No <i>(include area code)</i><br>(817) 336-2751                                                          | 10 Field and Pool or Exploratory Area<br>Hobbs, Upper Blinebry                                                                                                                                                                                                                                                                                                                                                                                                                                                                                                                                                                                                                                                                                                                                                                                                                                                                                                                                                                                                                                                                                                                                                                                                                                                                                                                                                                                                                                                                                                                                                                                                                                                                                                                                                                                                                                                                                                                                                                                                                                                                 |  |
| 4 Location of Well (Footage, Sec. T.R.M. or Survey De<br>719' FSL & 800' FWL, Sec. 29, T18s, R38E, Unit M                                                                                        | •                                                                                                                  | 11 Country or Parish, State<br>Lea Co., New Mexico                                                                                                                                                                                                                                                                                                                                                                                                                                                                                                                                                                                                                                                                                                                                                                                                                                                                                                                                                                                                                                                                                                                                                                                                                                                                                                                                                                                                                                                                                                                                                                                                                                                                                                                                                                                                                                                                                                                                                                                                                                                                             |  |
|                                                                                                                                                                                                  | PRIATE BOX(ES) TO INDICATE NATURE OF                                                                               |                                                                                                                                                                                                                                                                                                                                                                                                                                                                                                                                                                                                                                                                                                                                                                                                                                                                                                                                                                                                                                                                                                                                                                                                                                                                                                                                                                                                                                                                                                                                                                                                                                                                                                                                                                                                                                                                                                                                                                                                                                                                                                                                |  |
| ······································                                                                                                                                                           |                                                                                                                    |                                                                                                                                                                                                                                                                                                                                                                                                                                                                                                                                                                                                                                                                                                                                                                                                                                                                                                                                                                                                                                                                                                                                                                                                                                                                                                                                                                                                                                                                                                                                                                                                                                                                                                                                                                                                                                                                                                                                                                                                                                                                                                                                |  |
|                                                                                                                                                                                                  | Deepen                                                                                                             | OF ACTION<br>Production (Star/Resume) Water Shut-Off                                                                                                                                                                                                                                                                                                                                                                                                                                                                                                                                                                                                                                                                                                                                                                                                                                                                                                                                                                                                                                                                                                                                                                                                                                                                                                                                                                                                                                                                                                                                                                                                                                                                                                                                                                                                                                                                                                                                                                                                                                                                           |  |
| Notice of Intent                                                                                                                                                                                 |                                                                                                                    | Reclamation Well Integrity                                                                                                                                                                                                                                                                                                                                                                                                                                                                                                                                                                                                                                                                                                                                                                                                                                                                                                                                                                                                                                                                                                                                                                                                                                                                                                                                                                                                                                                                                                                                                                                                                                                                                                                                                                                                                                                                                                                                                                                                                                                                                                     |  |
| . Subsequent Report                                                                                                                                                                              |                                                                                                                    | Recomplete Other                                                                                                                                                                                                                                                                                                                                                                                                                                                                                                                                                                                                                                                                                                                                                                                                                                                                                                                                                                                                                                                                                                                                                                                                                                                                                                                                                                                                                                                                                                                                                                                                                                                                                                                                                                                                                                                                                                                                                                                                                                                                                                               |  |
|                                                                                                                                                                                                  |                                                                                                                    | Temporarily Abandon                                                                                                                                                                                                                                                                                                                                                                                                                                                                                                                                                                                                                                                                                                                                                                                                                                                                                                                                                                                                                                                                                                                                                                                                                                                                                                                                                                                                                                                                                                                                                                                                                                                                                                                                                                                                                                                                                                                                                                                                                                                                                                            |  |
| Final Abandonment Notice Convert to                                                                                                                                                              |                                                                                                                    | Water Disposal<br>arting date of any proposed work and approximate duration thereof. If                                                                                                                                                                                                                                                                                                                                                                                                                                                                                                                                                                                                                                                                                                                                                                                                                                                                                                                                                                                                                                                                                                                                                                                                                                                                                                                                                                                                                                                                                                                                                                                                                                                                                                                                                                                                                                                                                                                                                                                                                                        |  |
| 3/11/19 TIH w/CIBP and set @ 5650' w/5 sk<br>Circ hole and pressure test to 545 ps<br>See attached chart and Bradendhea<br>Texland is requesting a 1 yr TA statu<br>potential of this well.      | si for 35 min;                                                                                                     | AUG 2 1 2019<br>RECEIVED                                                                                                                                                                                                                                                                                                                                                                                                                                                                                                                                                                                                                                                                                                                                                                                                                                                                                                                                                                                                                                                                                                                                                                                                                                                                                                                                                                                                                                                                                                                                                                                                                                                                                                                                                                                                                                                                                                                                                                                                                                                                                                       |  |
| Attached are the current Well Bore S                                                                                                                                                             |                                                                                                                    |                                                                                                                                                                                                                                                                                                                                                                                                                                                                                                                                                                                                                                                                                                                                                                                                                                                                                                                                                                                                                                                                                                                                                                                                                                                                                                                                                                                                                                                                                                                                                                                                                                                                                                                                                                                                                                                                                                                                                                                                                                                                                                                                |  |
| TA Status Approved                                                                                                                                                                               | itin <u>305/2</u> 220                                                                                              |                                                                                                                                                                                                                                                                                                                                                                                                                                                                                                                                                                                                                                                                                                                                                                                                                                                                                                                                                                                                                                                                                                                                                                                                                                                                                                                                                                                                                                                                                                                                                                                                                                                                                                                                                                                                                                                                                                                                                                                                                                                                                                                                |  |
| 14. Thereby certify that the foregoing is true and correct. S<br>Vickie Smith                                                                                                                    | Name (Printed Typed) Regulatory Ar                                                                                 | nalyst                                                                                                                                                                                                                                                                                                                                                                                                                                                                                                                                                                                                                                                                                                                                                                                                                                                                                                                                                                                                                                                                                                                                                                                                                                                                                                                                                                                                                                                                                                                                                                                                                                                                                                                                                                                                                                                                                                                                                                                                                                                                                                                         |  |
| Signature Victie Smith                                                                                                                                                                           | Date                                                                                                               | 05/16/2019                                                                                                                                                                                                                                                                                                                                                                                                                                                                                                                                                                                                                                                                                                                                                                                                                                                                                                                                                                                                                                                                                                                                                                                                                                                                                                                                                                                                                                                                                                                                                                                                                                                                                                                                                                                                                                                                                                                                                                                                                                                                                                                     |  |
| THE                                                                                                                                                                                              | SPACE FOR FEDERAL OR STAT                                                                                          | E OFICE USE                                                                                                                                                                                                                                                                                                                                                                                                                                                                                                                                                                                                                                                                                                                                                                                                                                                                                                                                                                                                                                                                                                                                                                                                                                                                                                                                                                                                                                                                                                                                                                                                                                                                                                                                                                                                                                                                                                                                                                                                                                                                                                                    |  |
| Approved by                                                                                                                                                                                      |                                                                                                                    |                                                                                                                                                                                                                                                                                                                                                                                                                                                                                                                                                                                                                                                                                                                                                                                                                                                                                                                                                                                                                                                                                                                                                                                                                                                                                                                                                                                                                                                                                                                                                                                                                                                                                                                                                                                                                                                                                                                                                                                                                                                                                                                                |  |
| · · · · · · · · · · · · · · · · · · ·                                                                                                                                                            |                                                                                                                    | ted for Record Date JUL 0 9 2019                                                                                                                                                                                                                                                                                                                                                                                                                                                                                                                                                                                                                                                                                                                                                                                                                                                                                                                                                                                                                                                                                                                                                                                                                                                                                                                                                                                                                                                                                                                                                                                                                                                                                                                                                                                                                                                                                                                                                                                                                                                                                               |  |
| Conditions of approval, if any are attached. Approval of the<br>centrity that the applicant holds legal or equitable title to the<br>which would entitle the applicant to conduct operations the | us notice does not warrant or<br>ose rights in the subject lease Office Carl                                       | athon Shepard<br>sbad Field Office                                                                                                                                                                                                                                                                                                                                                                                                                                                                                                                                                                                                                                                                                                                                                                                                                                                                                                                                                                                                                                                                                                                                                                                                                                                                                                                                                                                                                                                                                                                                                                                                                                                                                                                                                                                                                                                                                                                                                                                                                                                                                             |  |
| Title 1811 S.C. Section 1001 and Title 4311 S.C. Section 12<br>my false flictitious or fraudulent statements or representati                                                                     | •••                                                                                                                | and willfully to make to any department or agency of the United States                                                                                                                                                                                                                                                                                                                                                                                                                                                                                                                                                                                                                                                                                                                                                                                                                                                                                                                                                                                                                                                                                                                                                                                                                                                                                                                                                                                                                                                                                                                                                                                                                                                                                                                                                                                                                                                                                                                                                                                                                                                         |  |
| (Instructions on page 2)                                                                                                                                                                         |                                                                                                                    |                                                                                                                                                                                                                                                                                                                                                                                                                                                                                                                                                                                                                                                                                                                                                                                                                                                                                                                                                                                                                                                                                                                                                                                                                                                                                                                                                                                                                                                                                                                                                                                                                                                                                                                                                                                                                                                                                                                                                                                                                                                                                                                                |  |
| $\chi_{\mathcal{F}}$                                                                                                                                                                             | NMOCD                                                                                                              | FOR RECORD ONLY                                                                                                                                                                                                                                                                                                                                                                                                                                                                                                                                                                                                                                                                                                                                                                                                                                                                                                                                                                                                                                                                                                                                                                                                                                                                                                                                                                                                                                                                                                                                                                                                                                                                                                                                                                                                                                                                                                                                                                                                                                                                                                                |  |