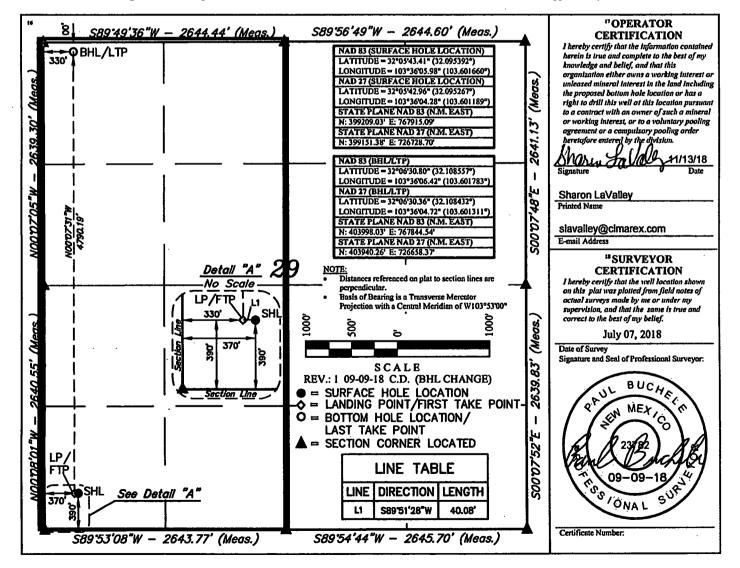

| 30-025             | 4639              | <b>98180</b>                                     |              |                                                             |                   | WC-025 G-09 S253309P:Upr Wolfcamp |                   |                        |               |  |  |
|--------------------|-------------------|--------------------------------------------------|--------------|-------------------------------------------------------------|-------------------|-----------------------------------|-------------------|------------------------|---------------|--|--|
| 1 Property         |                   |                                                  |              | Property Name <sup>4</sup> Well Number<br>DE 29 FEDERAL 15H |                   |                                   |                   |                        |               |  |  |
| ' OGRID<br>215099  | No.               | <sup>a</sup> Operator Name<br>CIMAREX ENERGY CO. |              |                                                             |                   |                                   |                   |                        |               |  |  |
|                    | "Surface Location |                                                  |              |                                                             |                   |                                   |                   |                        |               |  |  |
| UL or lot no.<br>M | Section<br>29     | Township<br>25S                                  | Ronge<br>33E | Lot Idn                                                     | Feet from the 390 | North/South line<br>SOUTH         | Feet from the 370 | East/West line<br>WEST | County<br>LEA |  |  |

| "Bottom Hole Location If Different From Surface                    |               |                 |                     |                |                         |                           |                   |                        |               |  |
|--------------------------------------------------------------------|---------------|-----------------|---------------------|----------------|-------------------------|---------------------------|-------------------|------------------------|---------------|--|
| UL or lot no.<br>D                                                 | Section<br>29 | Township<br>25S | Range<br>33E        | Lot Idn        | Feet from the<br>100    | North/South line<br>NORTH | Feet from the 330 | East/West line<br>WEST | County<br>LEA |  |
| <sup>13</sup> Dedicated Acres <sup>13</sup> Joint or Infill<br>320 |               | oint or Infill  | <sup>14</sup> Conse | olidation Code | <sup>13</sup> Order No. |                           |                   |                        |               |  |