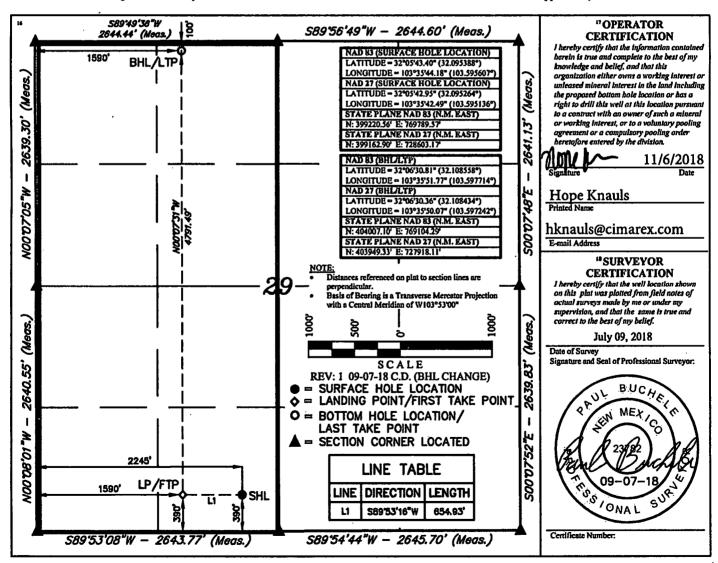

N PLATE ECEIVED

N PLATE ECEIVED

320

WELL LOCATION AND ACREAGE DEDICATION PLA

| 30-025 - 76         | 6356 Page Code 9818 | 0 WG-025 E                       | 509 12 13309P/L | ruc                               |
|---------------------|---------------------|----------------------------------|-----------------|-----------------------------------|
| Property Code       |                     | <sup>6</sup> Well Number<br>43H  |                 |                                   |
| 10GRID №.<br>215099 |                     | Operator Name CIMAREX ENERGY CO. |                 | <sup>9</sup> Elevation<br>3408.0' |

Surface Location

|   | UL or lot no. | Section | Township | Range | Lot Idn | Feet from the | North/South line | Feet from the | East/West line | County |
|---|---------------|---------|----------|-------|---------|---------------|------------------|---------------|----------------|--------|
| 1 | N             | 29      | 25S      | 33E   |         | 390           | SOUTH            | 2245          | WEST           | LEA    |

"Bottom Hole Location If Different From Surface

| UL or lot no.             | Sect<br>29 |      | Township<br>25S | Range<br>33E | Lot Idn       | Feet from the 100 | North/South line<br>NORTH | Feet from the<br>1590 | East/West line<br>WEST | County<br>LEA |
|---------------------------|------------|------|-----------------|--------------|---------------|-------------------|---------------------------|-----------------------|------------------------|---------------|
| 12 Dedicated Acres<br>320 |            | n 10 | int or Infill   | 14 Conso     | ildation Code | 13 Order No.      |                           |                       |                        |               |