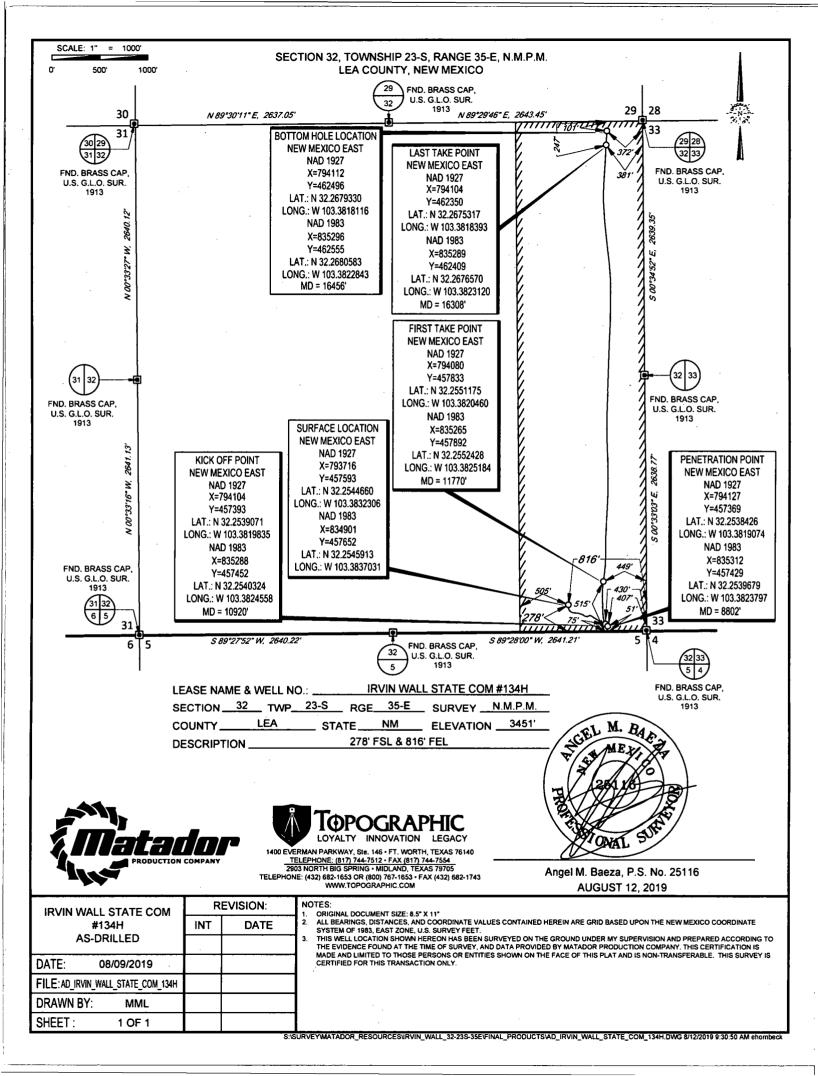

SEP 1 1 2019

**FORM C-102** Revised August 1, 2011 Submit one copy to appropriate District Office

AMENDED REPORT

WELL LOCATION AND ACREAGE DEDAGACES (MELS)T

Santa Fe, NM 87505

|                            | 7       |                            | <sup>2</sup> Pool Code     |                            | <sup>3</sup> Pool Name               |                   |               |                |                          |  |
|----------------------------|---------|----------------------------|----------------------------|----------------------------|--------------------------------------|-------------------|---------------|----------------|--------------------------|--|
| 30-0                       | 2       | 1                          | 97958                      |                            | WC-025 G-08 S233528D;LWR BONE SPRING |                   |               |                |                          |  |
| <sup>4</sup> Property Code |         |                            |                            | <sup>5</sup> Property Name |                                      |                   |               |                | <sup>6</sup> Well Number |  |
| 321163                     | 3       | IRVIN WALL STATE COM       |                            |                            |                                      |                   |               |                | 134H                     |  |
| OGRID No.                  |         |                            | <sup>8</sup> Operator Name |                            |                                      |                   |               |                | <sup>9</sup> Elevation   |  |
| 228937                     |         | MATADOR PRODUCTION COMPANY |                            |                            |                                      |                   |               |                | 3451'                    |  |
|                            |         |                            |                            |                            | <sup>10</sup> Surface Lo             | cation            |               | _              |                          |  |
| UL or lot no.              | Section | Township                   | Range                      | Lot Idn                    | Feet from the                        | North/South line  | Feet from the | East/West line | County                   |  |
| P                          | 32      | 23-S                       | 35-E                       | -                          | 278'                                 | SOUTH             | 816'          | EAST           | LEA                      |  |
| <del></del>                |         |                            | 11                         | Bottom Hole                | Location If D                        | ifferent From Sur | face          |                |                          |  |
| UL or lot no.              | Section | Township                   | Range                      | Lot Idn                    | Feet from the                        | North/South line  | Feet from the | East/West line | County                   |  |

372 32 23-S 35-E 101 NORTH **EAST LEA** A <sup>2</sup>Dedicated Acres <sup>3</sup>Joint or Infill Consolidation Code Order No.

160

No allowable will be assigned to this completion until all interests have been consolidated or a non-standard unit has been approved by the division.