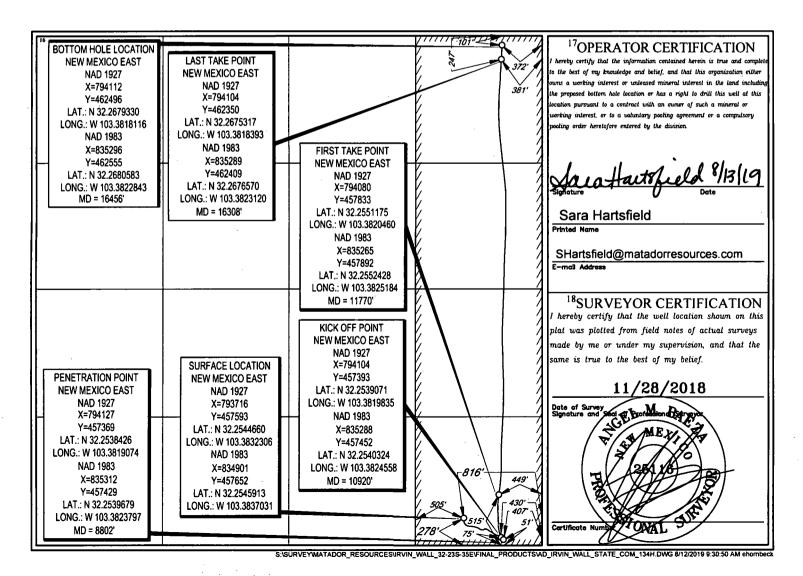

SEP 1 1 2019

**FORM C-102** Revised August 1, 2011 Submit one copy to appropriate District Office

AMENDED REPORT

WELL LOCATION AND ACREAGE DEDAGACES (MELS)T

Santa Fe, NM 87505

|                            | 7       |                            | <sup>2</sup> Pool Code     |                            | <sup>3</sup> Pool Name               |                   |               |                |                          |  |
|----------------------------|---------|----------------------------|----------------------------|----------------------------|--------------------------------------|-------------------|---------------|----------------|--------------------------|--|
| 30-0                       | 2       | 1                          | 97958                      |                            | WC-025 G-08 S233528D;LWR BONE SPRING |                   |               |                |                          |  |
| <sup>4</sup> Property Code |         |                            |                            | <sup>5</sup> Property Name |                                      |                   |               |                | <sup>6</sup> Well Number |  |
| 321163                     | 3       | IRVIN WALL STATE COM       |                            |                            |                                      |                   |               |                | 134H                     |  |
| OGRID No.                  |         |                            | <sup>8</sup> Operator Name |                            |                                      |                   |               |                | <sup>9</sup> Elevation   |  |
| 228937                     |         | MATADOR PRODUCTION COMPANY |                            |                            |                                      |                   |               |                | 3451'                    |  |
|                            |         |                            |                            |                            | <sup>10</sup> Surface Lo             | cation            |               | _              |                          |  |
| UL or lot no.              | Section | Township                   | Range                      | Lot Idn                    | Feet from the                        | North/South line  | Feet from the | East/West line | County                   |  |
| P                          | 32      | 23-S                       | 35-E                       | -                          | 278'                                 | SOUTH             | 816'          | EAST           | LEA                      |  |
| <del></del>                |         |                            | 11                         | Bottom Hole                | Location If D                        | ifferent From Sur | face          |                |                          |  |
| UL or lot no.              | Section | Township                   | Range                      | Lot Idn                    | Feet from the                        | North/South line  | Feet from the | East/West line | County                   |  |

372 32 23-S 35-E 101 NORTH **EAST LEA** A <sup>2</sup>Dedicated Acres <sup>3</sup>Joint or Infill Consolidation Code Order No.

160

No allowable will be assigned to this completion until all interests have been consolidated or a non-standard unit has been approved by the division.