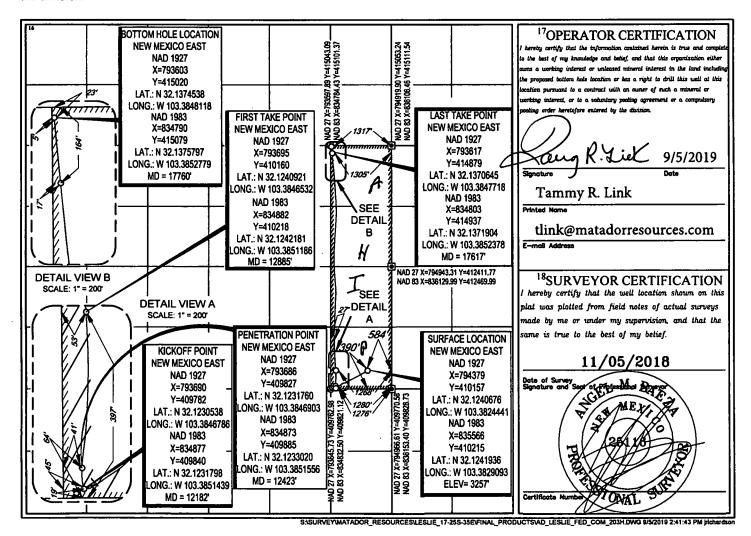

CATION AND ACREAGE DEDICATION BY ATTERIOR BY ATTERIO

**FORM C-102** Revised August 1, 2011 Submit one copy to appropriate **District Office** 

AMENDED REPORT

WELL LOCATION AND ACREAGE DEDICATION PLAT

| <sup>1</sup> API Number<br>30-025-44545 |         |                               | 97    | Pool Code        | 1980                      | Dogie Draw; Delaware WOUFCAMP |               |                |                     |  |
|-----------------------------------------|---------|-------------------------------|-------|------------------|---------------------------|-------------------------------|---------------|----------------|---------------------|--|
| <sup>4</sup> Property Code<br>32059     |         | SProperty Name LESLIE FED COM |       |                  |                           |                               |               |                | Well Number<br>203H |  |
| <sup>7</sup> ogrid n₀.<br>228937        |         |                               |       | Selevation 3257' |                           |                               |               |                |                     |  |
|                                         | -       |                               | •     |                  | <sup>10</sup> Surface Loc | cation                        |               |                |                     |  |
| UL or lot no.                           | Section | Township                      | Range | Lot Idn          | Feet from the             | North/South line              | Feet from the | East/West line | County              |  |
| . <b>P</b>                              | 17      | 25-S                          | 35-E  | -                | 390'                      | SOUTH                         | 584'          | EAST           | LEA                 |  |

| UL or lot no.                        | Section<br>17          | Township<br>25-S | Range<br>35-E     | Lot Idn               | Feet from the 23' | North/South line NORTH | Feet from the 1317' | East/West line<br>EAST | LEA |
|--------------------------------------|------------------------|------------------|-------------------|-----------------------|-------------------|------------------------|---------------------|------------------------|-----|
| <sup>12</sup> Dedicated Acres<br>160 | <sup>13</sup> Joint or | Infill 14C       | Consolidation Cod | e <sup>13</sup> Order | No.               |                        |                     |                        |     |

No allowable will be assigned to this completion until all interests have been consolidated or a non-standard unit has been approved by the division.