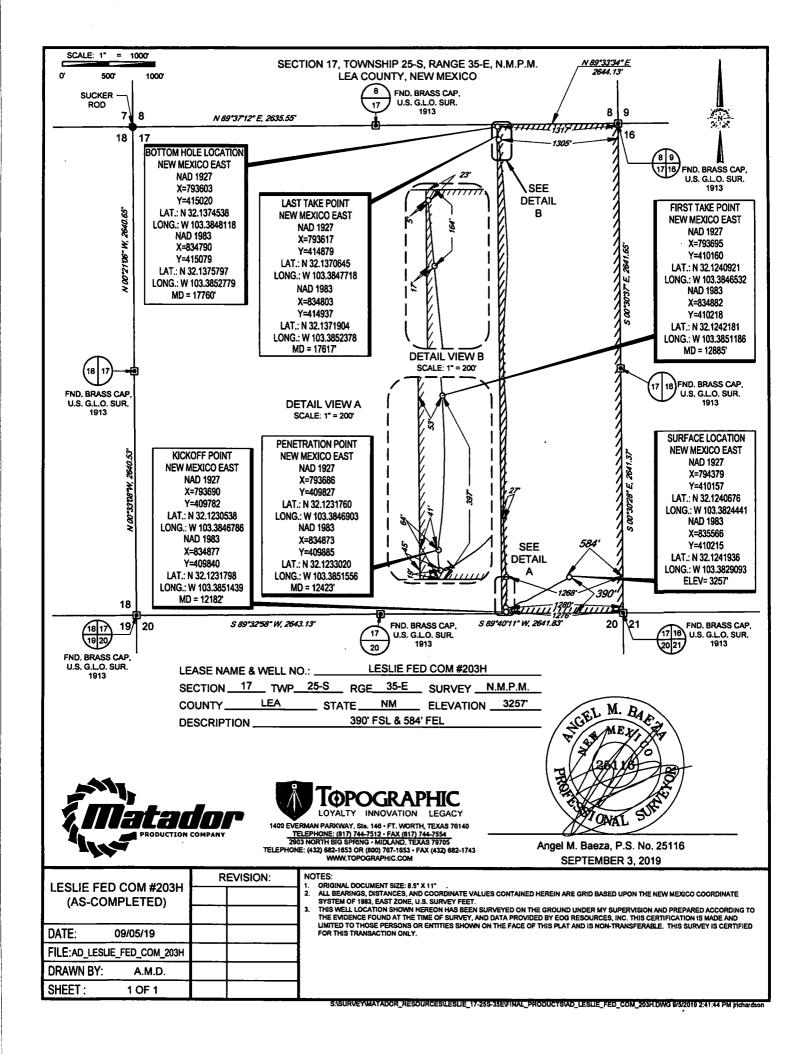

CATION AND ACREAGE DEDICATION BY ATTERIOR BY ATTERIO

**FORM C-102** Revised August 1, 2011 Submit one copy to appropriate **District Office** 

AMENDED REPORT

WELL LOCATION AND ACREAGE DEDICATION PLAT

| <sup>1</sup> API Number<br>30-025-44545 |         |                               | 97    | Pool Code        | 1980                      | Dogie Draw; Delaware WOUFCAMP |               |                |                     |  |
|-----------------------------------------|---------|-------------------------------|-------|------------------|---------------------------|-------------------------------|---------------|----------------|---------------------|--|
| <sup>4</sup> Property Code<br>32059     |         | SProperty Name LESLIE FED COM |       |                  |                           |                               |               |                | Well Number<br>203H |  |
| <sup>7</sup> ogrid n₀.<br>228937        |         |                               |       | Selevation 3257' |                           |                               |               |                |                     |  |
|                                         | -       |                               | •     |                  | <sup>10</sup> Surface Loc | cation                        |               |                |                     |  |
| UL or lot no.                           | Section | Township                      | Range | Lot Idn          | Feet from the             | North/South line              | Feet from the | East/West line | County              |  |
| . <b>P</b>                              | 17      | 25-S                          | 35-E  | -                | 390'                      | SOUTH                         | 584'          | EAST           | LEA                 |  |

| UL or lot no.                        | Section<br>17          | Township<br>25-S | Range<br>35-E     | Lot Idn               | Feet from the 23' | North/South line NORTH | Feet from the 1317' | East/West line<br>EAST | LEA |
|--------------------------------------|------------------------|------------------|-------------------|-----------------------|-------------------|------------------------|---------------------|------------------------|-----|
| <sup>12</sup> Dedicated Acres<br>160 | <sup>13</sup> Joint or | Infill 14C       | Consolidation Cod | e <sup>13</sup> Order | No.               |                        |                     |                        |     |

No allowable will be assigned to this completion until all interests have been consolidated or a non-standard unit has been approved by the division.