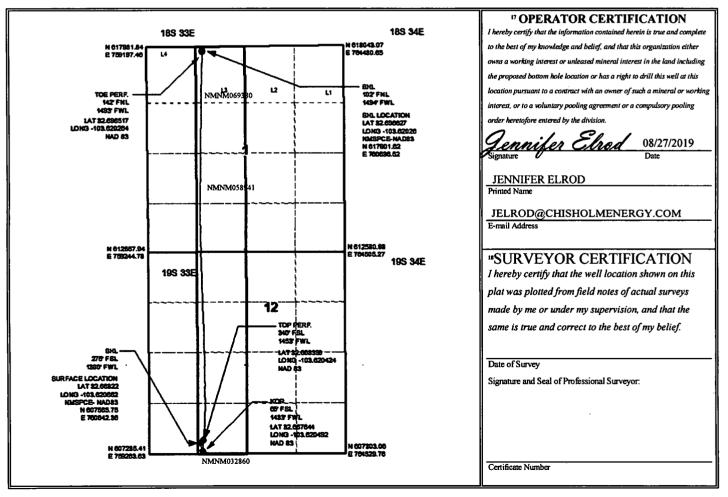

| District I           1625 N. French Dr., Hobbs, NM 88240           Phone: (575) 393-6161 Fax: (575) 393-0720           District II           811 S. First St., Artesia, NM 88210           Phome: (575) 748-1283 Fax: (575) 748-9720           District III           1000 Rio Brazos Road, Aztec, NM 87410           Phone: (505) 334-6178 Fax: (505) 334-6170           District IIV           1220 S. St. Francis Dr., Santa Fe, NM 87505           Phone: (505) 476-3460 Fax: (505) 476-3462 |                                |                            |              |                                                        |            |                  | <ul> <li>State of New Mexico</li> <li>Inerals &amp; Natural Resources Department</li> <li>CONSERVATION DIVISION</li> <li>1220 South St. Francis Dr.</li> <li>Santa Fe, NM 87505</li> </ul> |                            |               |                        | Form C-102<br>Revised August 1, 2011<br>Submit one copy to appropriate<br>District Office<br>AMENDED REPORT<br>AS DRILLED |  |        |  |
|--------------------------------------------------------------------------------------------------------------------------------------------------------------------------------------------------------------------------------------------------------------------------------------------------------------------------------------------------------------------------------------------------------------------------------------------------------------------------------------------------|--------------------------------|----------------------------|--------------|--------------------------------------------------------|------------|------------------|--------------------------------------------------------------------------------------------------------------------------------------------------------------------------------------------|----------------------------|---------------|------------------------|---------------------------------------------------------------------------------------------------------------------------|--|--------|--|
|                                                                                                                                                                                                                                                                                                                                                                                                                                                                                                  |                                |                            | WELL         | LÜ                                                     | <u>CAI</u> |                  | N AND ACH                                                                                                                                                                                  | REAGE DEDIC                | ATION FLA     |                        |                                                                                                                           |  |        |  |
| <sup>1</sup> API Number                                                                                                                                                                                                                                                                                                                                                                                                                                                                          |                                |                            |              | <sup>2</sup> Pool Code<br>8246                         |            |                  |                                                                                                                                                                                            | <sup>3</sup> Pool Name     |               |                        |                                                                                                                           |  |        |  |
| 30-025-45128                                                                                                                                                                                                                                                                                                                                                                                                                                                                                     |                                |                            |              |                                                        |            |                  |                                                                                                                                                                                            | BUFFALO; BONE SPRING, SOUT |               |                        |                                                                                                                           |  |        |  |
| <sup>4</sup> Property Code                                                                                                                                                                                                                                                                                                                                                                                                                                                                       |                                |                            |              | <sup>3</sup> Property Name<br>BUFFALO 12-1 FED COM 2BS |            |                  |                                                                                                                                                                                            |                            |               |                        | <sup>6</sup> Well Number<br>1H                                                                                            |  |        |  |
| 322271                                                                                                                                                                                                                                                                                                                                                                                                                                                                                           |                                |                            |              |                                                        |            |                  |                                                                                                                                                                                            |                            |               |                        |                                                                                                                           |  |        |  |
| <sup>7</sup> OGRID N                                                                                                                                                                                                                                                                                                                                                                                                                                                                             |                                | <sup>8</sup> Operator Name |              |                                                        |            |                  |                                                                                                                                                                                            |                            |               | <sup>9</sup> Elevation |                                                                                                                           |  |        |  |
| 372137                                                                                                                                                                                                                                                                                                                                                                                                                                                                                           | CHISHOLM ENERGY OPERATING, LLC |                            |              |                                                        |            |                  |                                                                                                                                                                                            |                            |               | 3712.9                 |                                                                                                                           |  |        |  |
|                                                                                                                                                                                                                                                                                                                                                                                                                                                                                                  |                                |                            |              |                                                        |            |                  | Surface                                                                                                                                                                                    | Location                   |               |                        |                                                                                                                           |  |        |  |
| UL or lot no.                                                                                                                                                                                                                                                                                                                                                                                                                                                                                    | Section                        | Townshi                    | R            | nge                                                    | ge Lot Idn |                  | Feet from the                                                                                                                                                                              | e North/South line         | Feet from the | Eas                    | t/West line                                                                                                               |  | County |  |
| N                                                                                                                                                                                                                                                                                                                                                                                                                                                                                                | 12                             | 195                        | 33           | 33E                                                    |            | 275              | SOUTH                                                                                                                                                                                      | 1380                       | WES           | ST                     | LEA                                                                                                                       |  |        |  |
| " Bottom Hole Location If Different From Surface                                                                                                                                                                                                                                                                                                                                                                                                                                                 |                                |                            |              |                                                        |            |                  |                                                                                                                                                                                            |                            |               |                        |                                                                                                                           |  |        |  |
| UL or lot no.                                                                                                                                                                                                                                                                                                                                                                                                                                                                                    | Section                        | n Township                 |              | ange Lot Idn                                           |            | t Idn            | Feet from the                                                                                                                                                                              | e North/South line         | Feet from the | East/West line         |                                                                                                                           |  | County |  |
| 3                                                                                                                                                                                                                                                                                                                                                                                                                                                                                                | 1                              | 195                        | 33           | Е                                                      |            |                  | 102                                                                                                                                                                                        | NORTH                      | 1494          | w                      | WEST                                                                                                                      |  |        |  |
| 12 Dedicated Acres                                                                                                                                                                                                                                                                                                                                                                                                                                                                               | <sup>13</sup> Joint o          | r Infill                   | 14 Consolida | tion (                                                 | Code       | <sup>15</sup> Or | der No.                                                                                                                                                                                    |                            |               |                        | •                                                                                                                         |  |        |  |
| 324.81                                                                                                                                                                                                                                                                                                                                                                                                                                                                                           |                                |                            |              |                                                        |            |                  |                                                                                                                                                                                            |                            |               |                        |                                                                                                                           |  |        |  |