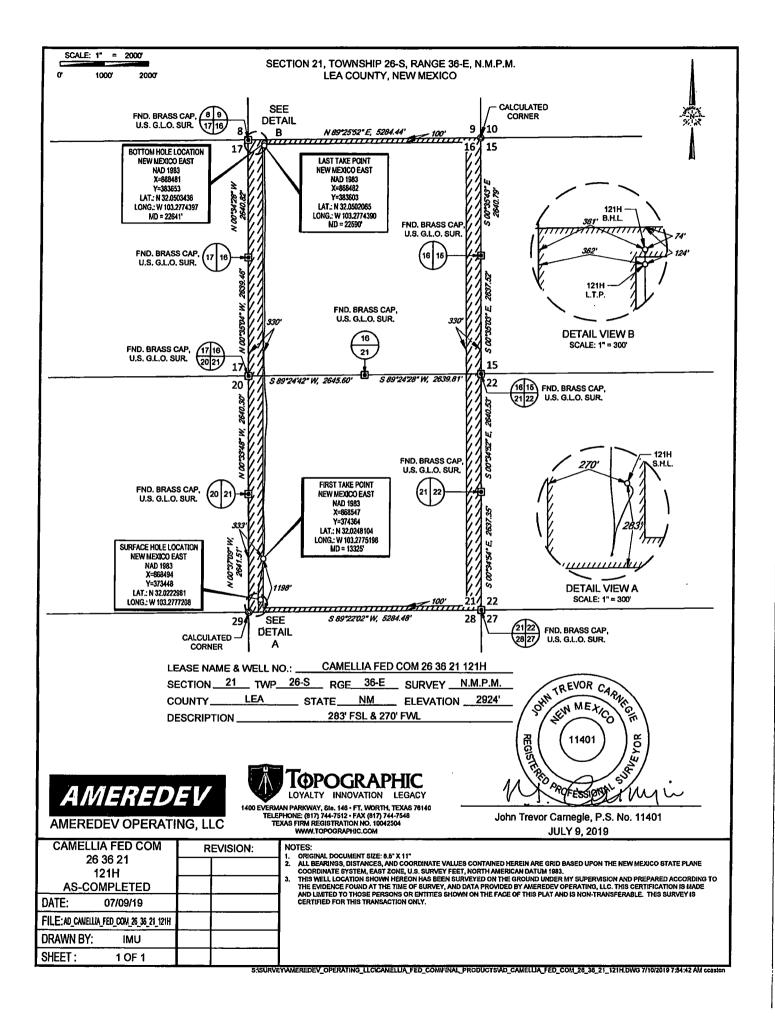

FORM C-102 Revised August 1, 2011 Submit one copy to appropriate District Office

AMENDED REPORT

WELL LOCATION AND ACDEVOE DEDIC

|                       |                          | Ψ,                        |                        | CALIU                      | I AND ACK               | TAGE DEDIC                            | ATIONILA      | <u> </u>       |            |  |
|-----------------------|--------------------------|---------------------------|------------------------|----------------------------|-------------------------|---------------------------------------|---------------|----------------|------------|--|
|                       | r                        |                           | <sup>2</sup> Pool Code |                            | <sup>3</sup> Pool Name  |                                       |               |                |            |  |
| 30-025-45897          |                          |                           | 9                      | 99234 WC-026 G-09 9263619C |                         |                                       |               |                | - 4        |  |
| 1Property             | Code                     |                           | ,                      |                            | <sup>5</sup> Property l | lame                                  |               | 5/V            | ell Number |  |
| 325400                |                          | CAMELLIA RED COM 26 36 21 |                        |                            |                         |                                       |               |                | 121H       |  |
| <sup>7</sup> OGRID №. |                          | BOperator Name            |                        |                            |                         |                                       |               |                | Elevation  |  |
| 372224                |                          | AMEREDEV OPERATING, LLC.  |                        |                            |                         |                                       |               |                | 2924'      |  |
|                       | -                        |                           |                        | •                          | <sup>10</sup> Surface L | ocation                               |               |                |            |  |
| IL or lot no.         | Section                  | Township                  | Range                  | Lot Idn                    | Feet from the           | North/South line                      | Feet from the | East/West line | County     |  |
| M                     | 21                       | 26-S                      | 36-E                   | -                          | 283'                    | SOUTH                                 | 270'          | WEST           | LEA        |  |
|                       |                          |                           | <sup>11</sup> B        | ottom Ho                   | le Location If I        | ifferent From Sui                     | face          |                |            |  |
| JL or lot no.         | Section                  | Township                  | Range                  | Lot Idn                    | Feet from the           | North/South line                      | Feet from the | Enst/West line | County     |  |
| D                     | 16                       | 26-S                      | 36-E                   | -                          | 74'                     | NORTH                                 | 361'          | WEST           | LEA        |  |
| Dedicated Acres       | <sup>13</sup> Joint or 1 | Infill   14Co             | nsolidation Code       | 15Orde                     | r No.                   | · · · · · · · · · · · · · · · · · · · |               | •              |            |  |