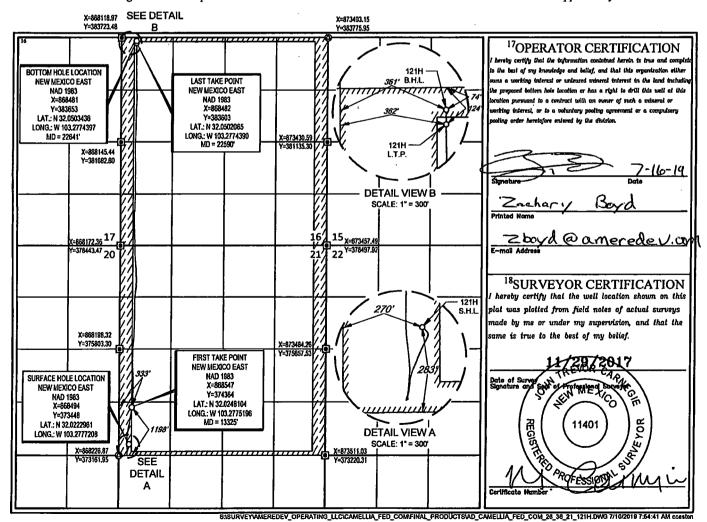

FORM C-102 Revised August 1, 2011 Submit one copy to appropriate District Office

AMENDED REPORT

WELL LOCATION AND ACDEVOE DEDIC

|                       |                          | Ψ,                        |                        | CALIU                      | I AND ACK               | TAGE DEDIC                            | ATIONILA      | <u> </u>       |            |  |
|-----------------------|--------------------------|---------------------------|------------------------|----------------------------|-------------------------|---------------------------------------|---------------|----------------|------------|--|
|                       | r                        |                           | <sup>2</sup> Pool Code |                            | <sup>3</sup> Pool Name  |                                       |               |                |            |  |
| 30-025-45897          |                          |                           | 9                      | 99234 WC-026 G-09 9263619C |                         |                                       |               |                | - 4        |  |
| 1Property             | Code                     |                           | ,                      |                            | <sup>5</sup> Property l | lame                                  |               | 5/V            | ell Number |  |
| 325400                |                          | CAMELLIA RED COM 26 36 21 |                        |                            |                         |                                       |               |                | 121H       |  |
| <sup>7</sup> OGRID №. |                          | BOperator Name            |                        |                            |                         |                                       |               |                | Elevation  |  |
| 372224                |                          | AMEREDEV OPERATING, LLC.  |                        |                            |                         |                                       |               |                | 2924'      |  |
|                       | -                        |                           |                        | •                          | <sup>10</sup> Surface L | ocation                               |               |                |            |  |
| IL or lot no.         | Section                  | Township                  | Range                  | Lot Idn                    | Feet from the           | North/South line                      | Feet from the | East/West line | County     |  |
| M                     | 21                       | 26-S                      | 36-E                   | -                          | 283'                    | SOUTH                                 | 270'          | WEST           | LEA        |  |
|                       |                          |                           | <sup>11</sup> B        | ottom Ho                   | le Location If I        | ifferent From Sui                     | face          |                |            |  |
| JL or lot no.         | Section                  | Township                  | Range                  | Lot Idn                    | Feet from the           | North/South line                      | Feet from the | Enst/West line | County     |  |
| D                     | 16                       | 26-S                      | 36-E                   | -                          | 74'                     | NORTH                                 | 361'          | WEST           | LEA        |  |
| Dedicated Acres       | <sup>13</sup> Joint or 1 | Infill   14Co             | nsolidation Code       | 15Orde                     | r No.                   | · · · · · · · · · · · · · · · · · · · |               | •              |            |  |